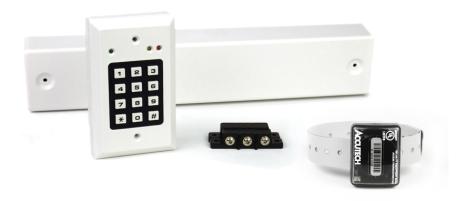

## LC 1200 System Basic Wandering Protection

The ResidentGuard LC 1200 wander management system is the ideal entry-level solution for facilities that need quick, cost-effective patient wandering capabilities. It can be implemented as a stand-alone system, installed and serviced by your maintenance personnel.



LC 1200 controller & keypad with an Accutech tag & set of door contacts

## LC 1200 System

Wander Management Solution

## Features of the LC 1200

- User-installable wandering system (saves you money)
- Tags are activated/deactivated with S-TAD Unit (saves you money)
- LED provides visual indication tag is working
- Full 1 year warranty & free technical phone support for the life of the system
- System has adjustable volume control for alarms/alerts
- Interface into existing systems, nurse calls, EAC, etc.
- Staff escort feature
- Filtered data to prevent false alarms