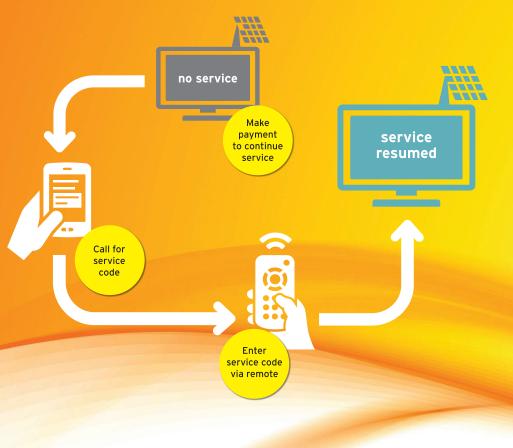

## Pay as you go solar TV

Consumers can easily pay for solar TV usage by purchasing a service code entered via the TV remote control.