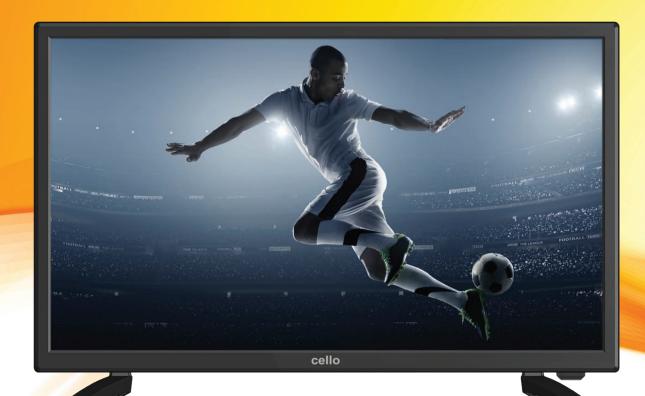

# SOLAR POWERED TVs

## Solar Powered TVs

Our solar powered TVs are an allin-one package that includes the LED TV, portable solar panel and TV aerial in one box.

The Cello solar powered TV is an out of the box solution that is simple to operate. The TV is positioned in the house whilst the solar panel and smart antenna is placed in a suitable location outdoors.