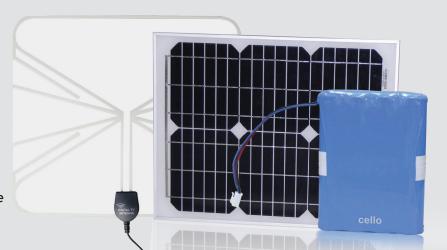

### What's in the box?

The Solar TVs are supplied with the following components

#### **SMART ANTENNA**

With 18dB amplifier - VHF/UHF

#### SOLAR PANEL

Includes fixing bracket and screws

#### **BATTERY PACK**

Safety battery (LiFePO4) Lithium Ion Phosphate