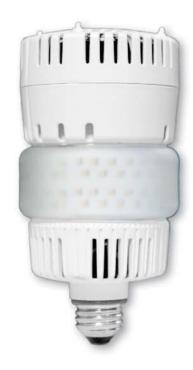

## Omni**Max**™

Decorative Luminaire Retrofit 40W & 70W

The first truly omnidirectional LED replacement lamp for HID decorative outdoor light fixtures. Emulates the light center and pattern of the legacy HID bulb. This easy to install, screw-in retrofit is self-ballasted and offers exceptional energy and maintenance savings. Available in multiple color temperatures to brighten and revitalize, or re-create a historic glow. With Evluma's Photocontrol Failsafe<sup>™</sup> built-in, never again roll a truck to replace a failed photocontrol. The OmniMax is compatible with ConnectLED™.