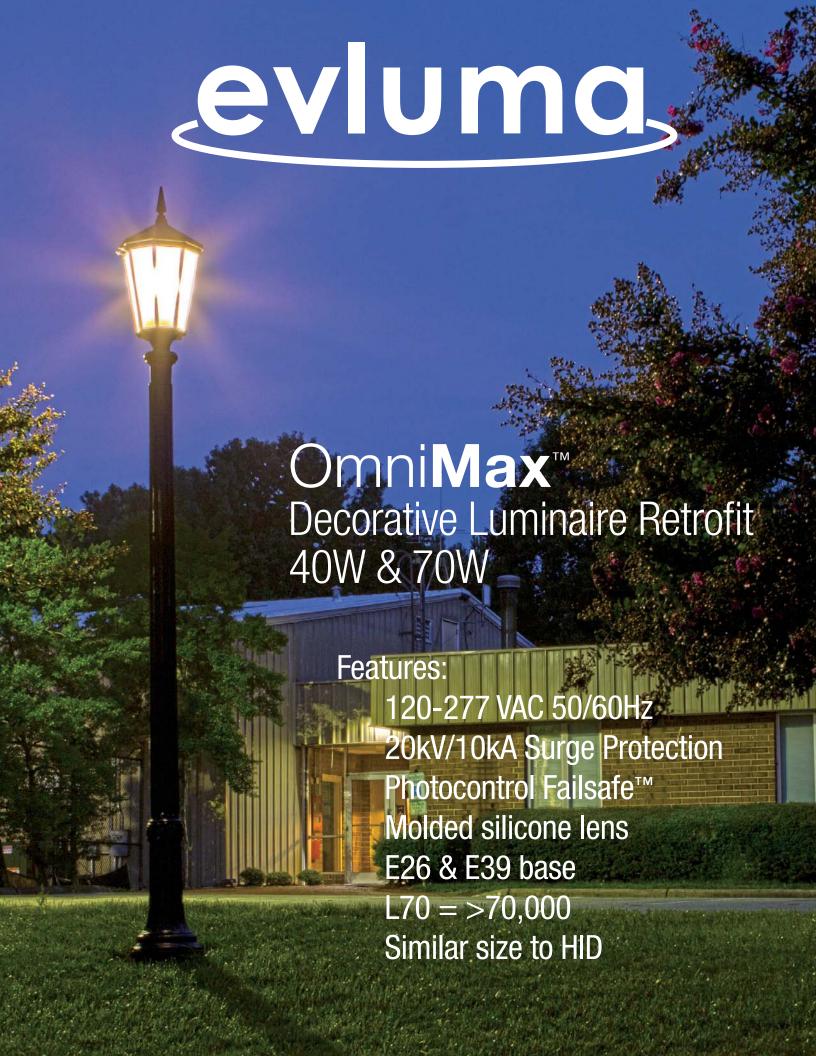

## Omni**Max**™

Decorative Luminaire Retrofit 40W & 70W

The first truly omnidirectional LED replacement lamp for HID decorative outdoor light fixtures. Emulates the light center and pattern of the legacy HID bulb. This easy to install, screw-in retrofit is self-ballasted and offers exceptional energy and maintenance savings. Available in multiple color temperatures to brighten and revitalize, or re-create a historic glow. With Evluma's Photocontrol Failsafe<sup>™</sup> built-in, never again roll a truck to replace a failed photocontrol. The OmniMax is compatible with ConnectLED™.