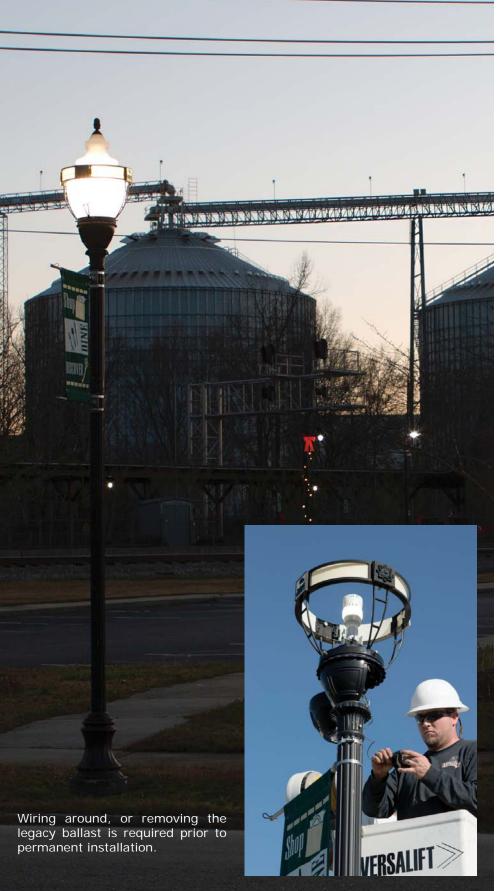

## Omni**Max**™

Decorative Luminaire Retrofit 40W & 70W

The first truly omnidirectional LED replacement lamp for HID decorative outdoor light fixtures. Emulates the light center and pattern of the legacy HID bulb. This easy to install, screw-in retrofit is self-ballasted and offers exceptional energy and maintenance savings. Available in multiple color temperatures to brighten and revitalize, or re-create a historic glow. With Evluma's Photocontrol Failsafe<sup>™</sup> built-in, never again roll a truck to replace a failed photocontrol. The OmniMax is compatible with ConnectLED™.