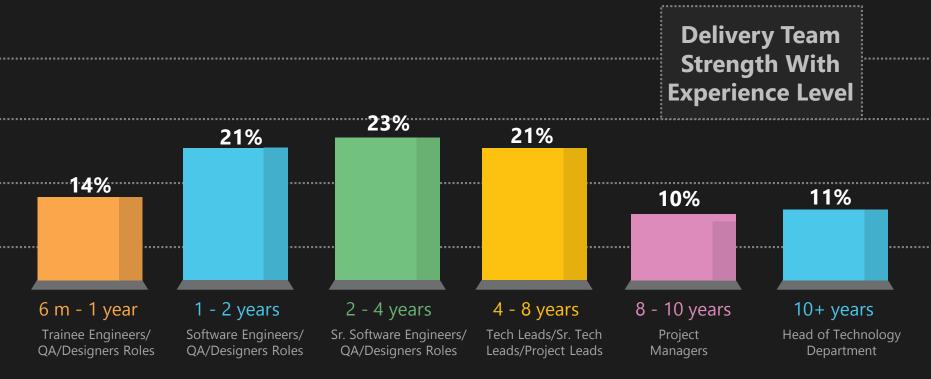

# **Delivery & Value Creation Team**

- Almost 30% of the Delivery Team with Experience Level of around 4 years
- 40% of the Delivery Team holds expertise in Microsoft Platform Technologies
- 30% of the Delivery Team holds expertise in PHP & Open Source Technologies
- 70% of the team is graduate & post-graduate in computer science from renowned institutes
- Delivery Team proficient in spoken & written English