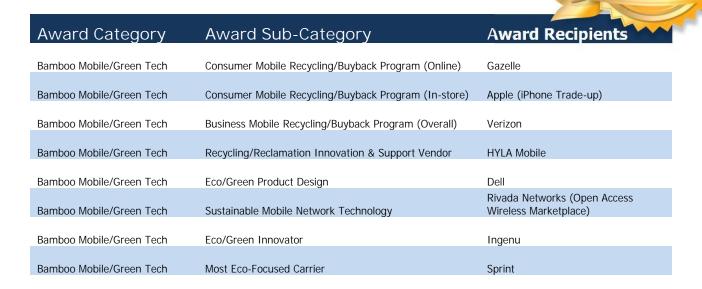

in IoT & M2M | M2M Cellular Service Provider of the Year                       | AT&T                |
| A-List in IoT & M2M | M2M Embedded Hardware Company of the Year                       | ARM Holdings        |
| A-List in IoT & M2M | M2M Innovative Product / Solution of the Year                   | Neo by Aeris        |
| A-List in IoT & M2M | M2M Network Equipment / Technology Company of the Year          | Dell                |
| A-List in IoT & M2M | M2M Satellite Service Provider of the Year                      | ORBCOMM             |
| A-List in IoT & M2M | Smart Appliance of the Year                                     | LG SmartThingQ      |
| A-List in IoT & M2M | Data Analytics in IoT & M2M Company of the Year                 | Infobright          |

#### **Bamboo Mobile**



3

C MPASS

bamboo

#### **Compass Nominated**

Each year Compass Intelligence selects 3 to 6 awards chosen by analysts and consultants targeted around key vendors and companies in the mobile and high-tech space. These awards range from innovation to customer experience to company of the year.

| Award Category      | Award Sub-Category                                        | Award Recipients  |
|---------------------|-----------------------------------------------------------|-------------------|
| General: Mobile     | IoT/Intelligent Platform as a Service Company of the Year | Built.io          |
| A-List in IoT & M2M | Global IoT Innovation Vendor of the Year                  | Truphone          |
|                     |                                                           |