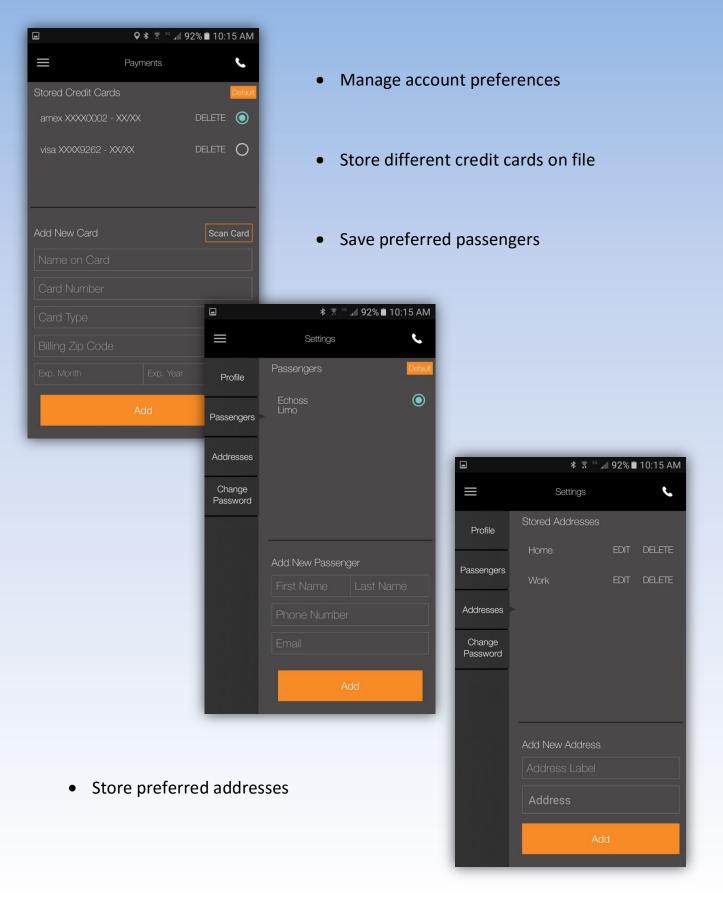

## • Entirely cashless payment. This means there's no need to worry about having the right amount of change. Your account is only charged after your ride is over

• One-hour complimentary waiting time for airport pickups and 10 minutes of complimentary waiting time for all other pickups