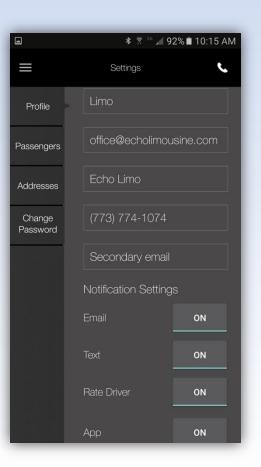

• Text message notification with driver contact information when the driver has arrived

• Customize your notifications in the Settings menu

3821 N Narragansett Ave, Chicago, IL 60634 Local: (773) 774 - 1074 | Toll free: (877) 732-4564 | Fax: (773) 304-4709 <u>www.echolimousine.com</u> | <u>reservations@echolimousine.com</u>