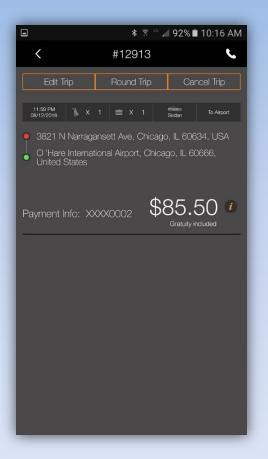

 Automated email when trip was booked

- View and manage upcoming reservations
- Check past reservations and create a round trip or a duplicate trip

|                                                                                          | * 🗟                                | <sup>is</sup> , 1 92% 🕇 | 10:16 AM         |
|------------------------------------------------------------------------------------------|------------------------------------|-------------------------|------------------|
| =                                                                                        | Home                               |                         | Ľ                |
| Upcoming                                                                                 | Book                               |                         | Past             |
| Echoss Limo                                                                              |                                    |                         | \$85.50          |
| 11:59 PM                                                                                 |                                    | eetan Sedan             | To Airport       |
| <ul> <li>3821 N Narragan:</li> <li>O 'Hare Internation</li> <li>United States</li> </ul> |                                    |                         |                  |
| Echoss Limo                                                                              |                                    |                         | \$85.50          |
| 11:59 PM ` 🗽 🗙 1                                                                         | ≘ X 1                              |                         |                  |
| 08/13/2016                                                                               | - ^ ·                              | Sedan                   | To Airport       |
| 3821 N Narragan     O 'Hare Internation     United States                                | sett Ave, Chic                     | ago, IL 606             | 34, USA          |
| <ul> <li>3821 N Narragan</li> <li>O 'Hare Internation</li> </ul>                         | sett Ave, Chic                     | ago, IL 606             | 34, USA          |
| 3821 N Narragan     O 'Hare Internation     United States                                | sett Ave, Chic:<br>nal Airport, Ch | ago, IL 606             | 34, USA<br>0666, |