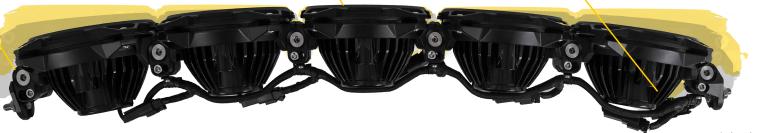

**OVERVIEW** KC Gravity LED Pro6 light bar is an off-road lighting system unlike any you've seen before. This performance light bar is powered by Gravity G6 Optical inserts and features the Infinity Ring System that is modular and adjustable. Details and Specs: http://www.kchilites.com/pro6

## FEATURES ≈

► ADJUST from Radius to Straight or even a Hybrid Radius LED Light Bar that provides extreme output and custom fit

**CUSTOMIZE** your beam pattern using Spot, Driving or Wide-40. Tune your beam by rotating optical inserts creating a custom beam shape

TURN-KEY install using complete harness and vehicle specific mounts making setup clean and simple

\* includes light mounts

- Polaris RZR 5-Light 32" Combo #91309
- Universal 5-Light 32" Combo #91306
- Yamaha YXZ 6-Light 39" Combo\* #91310
  Can-Am 6-Light 39" Combo\* #91316