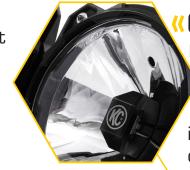

## FEATURES ≈

► ADJUST from Radius to Straight or even a Hybrid Radius LED Light Bar that provides extreme output and custom fit

**CUSTOMIZE** your beam pattern using Spot, Driving or Wide-40. Tune your beam by rotating optical inserts creating a custom beam shape