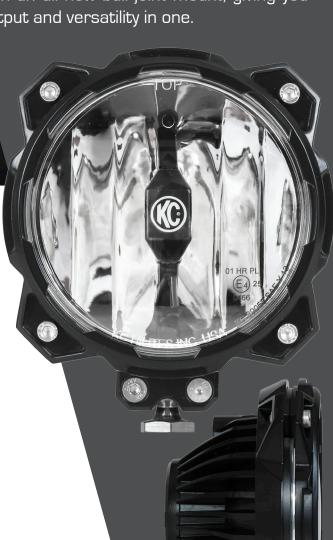

GRAVITY® LED

SINGLE LED LIGHTS

Cingle LED Light is a performance off-road lighting system. It features Gravity LED G6 optical inserts and the Infinity Ring<sup> $\mathsf{TM}$ </sup> system with an all new ball joint mount; giving you output and versatility in one.

FEATURES \$

- Infinite 360° aiming Indexes on the Infinity Rings allow the G6 Optical Inserts to be rotated clockwise and counter-clock wise; allowing the light to be mounted upside-down and horizontally without distorting the beam.
- » Exclusive XYZ ball joint mounting system allows for maximum adjustment.
- » Available Beam Patterns: Spot, Driving (SAE/ECE Street Legal), and Wide-40.
- Complete Plug-N-Play wiring harness with 30 amp LED switch