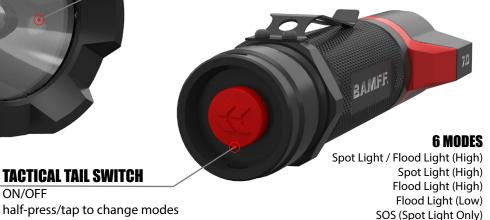

#### **FEATURES**

**TACTICAL TAIL SWITCH** 

ON/OFF

- Dual LED Head
  - Long distance spot light
  - 160 degree close range wide angle flood light
- Made from aircraft-grade aluminum
- Hard anodized anti-abrasive finish (longer lasting black finish)
- IPX7 rating. Waterproof to 1 meter submersion for 30 minutes\*
- 1 meter impact resistance
- 129mm length x 30mm body diameter
- 113g/4 oz (battery excluded)
- Compatible with two battery options\*
  - 1 x 18650 rechargeable battery (increaseses performance)
  - 3 x AAA batteries
- Reverse polarity protection guards against improper battery installation
- Lanyard included to prevent dropping

Strobe (Spot Light Only)