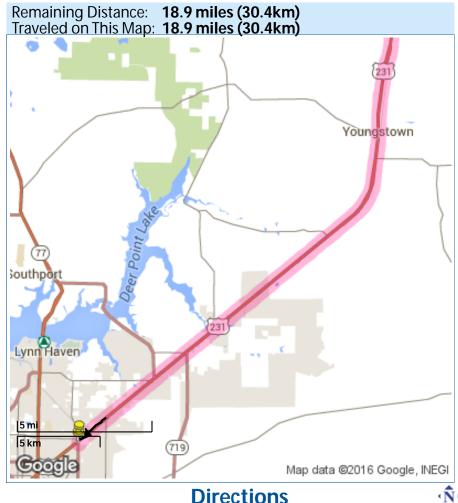

48. Turn left onto Co Rd 167 - Drive for a short distance.

49. Continue onto State Hwy 167 - Drive for 0.6 miles.

50. Turn left onto US-231 S - Drive for 6.2 miles.

From: 16739 Us-231, Fountain, FL
To: 2823 N E Ave, Panama City, FL
Total Distance: 22.6 miles (36.4km)
Total Estimated Time: 0 hrs., 25mins.

51. Head south on US-231 S - Drive for 22.5 miles.

52. Turn left onto FL-389 S - Drive for a short distance.

From: 2823 N E Ave, Panama City, FL To: 805 W 11Th St, Panama City, FL Total Distance: 4.7 miles (7.6km) Total Estimated Time: 0 hrs., 11mins.