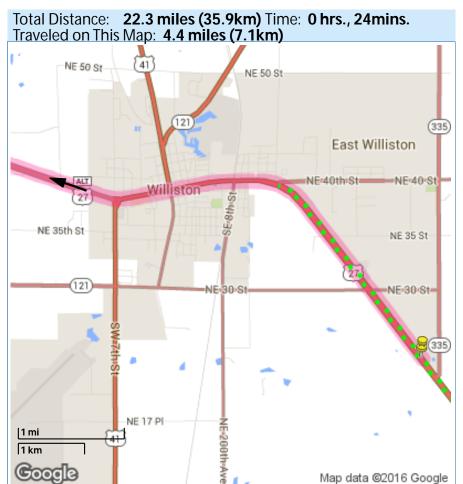

From: **21831 Us-27, Williston, FL** To: **1831 Fl-500, Chiefland, FL** 

(continued from previous page)

Total Distance: 22.3 miles (35.9km) Total Estimated Time: 0 hrs., 24mins.

- 27. Head northwest on US-27 N toward NE 25 St Drive for 3.2 miles.
- 28. Continue onto W Noble Ave Drive for 0.5 miles.
- 29. Continue straight onto US-27 ALT N Drive for 18.6 miles.