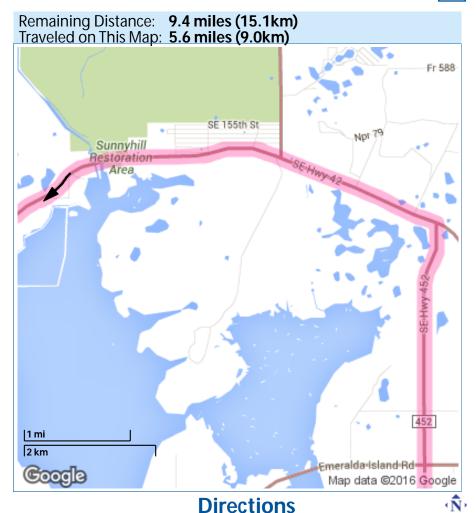

#### Continuing to 13 S Pine Ave, Ocala, FL

21a.Continue on SE Hwy 42

24

15050 Se Hwy 42, Weirsdale, FL to 13 S Pine Ave, Ocala,

**Directions** 

22. Head west on SE Hwy 42 toward SE 150th Avenue Rd - Drive for 5.0 miles.

#### Continuing to 13 S Pine Ave, Ocala, FL

23. Turn right onto US-27 N / US-441 N - Drive for 17.5 miles.