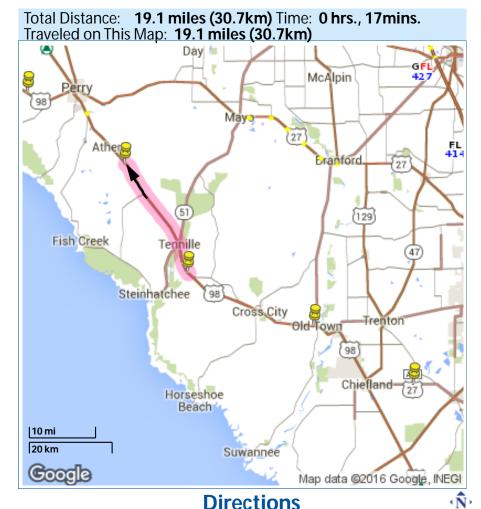

From: 4444 Us-19, Steinhatchee, FL

To: 11595 Us-19, Perry, FL

Total Distance: 19.1 miles (30.7km) Total Estimated Time: 0 hrs., 17mins.

34. Head northwest on US-19 N / US-27 ALT N / US-98 N toward NW 888 St - Drive for 19.1 miles.

From: **11595 Us-19, Perry, FL** To: **8430 W U.S 98, Perry, FL** 

Total Distance: 21.3 miles (34.3km) Total Estimated Time: 0 hrs., 24mins.

- 35. Head northwest on US-19 N / US-27 ALT N / US-98 N toward Bill Howell Rd Drive for 13.7 miles.
- 36. Turn left onto W Hampton Springs Ave / W U.S 98 Continue to follow W U.S 98 Drive for 7.6 miles.