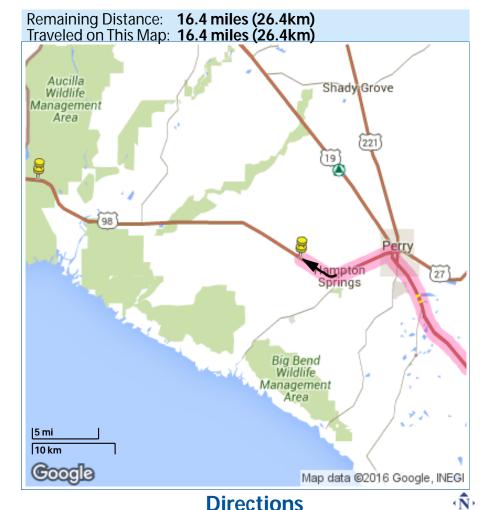

From: **11595 Us-19, Perry, FL** To: **8430 W U.S 98, Perry, FL** 

Total Distance: 21.3 miles (34.3km) Total Estimated Time: 0 hrs., 24mins.

- 35. Head northwest on US-19 N / US-27 ALT N / US-98 N toward Bill Howell Rd Drive for 13.7 miles.
- 36. Turn left onto W Hampton Springs Ave / W U.S 98 Continue to follow W U.S 98 Drive for 7.6 miles.

(continued from previous page)

From: **8430 W U.S 98, Perry, FL**To: **FI-30, Monticello, FL** 

Total Distance: 21.7 miles (34.9km) Total Estimated Time: 0 hrs., 20mins.

37. Head northwest on US-98 W - Drive for 21.7 miles.