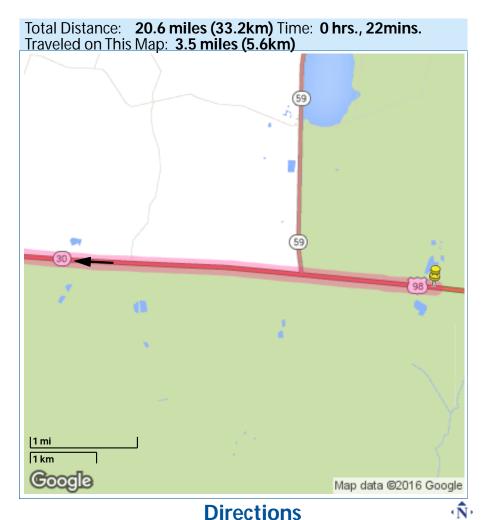

From: FI-30, Monticello, FL

To: 1806 Bloxham Cutoff Rd, Crawfordville, FL

Total Distance: 20.6 miles (33.2km) Total Estimated Time: 0 hrs., 22mins.

38. Head west on US-98 W toward FL-59 N - Drive for 9.3 miles.

39. Turn right onto FL-267 N - Drive for 11.3 miles.

From: 1806 Bloxham Cutoff Rd, Crawfordville, FL

To: 4648 Stoutamire Rd, Tallahassee, FL Total Distance: 19.7 miles (31.7km) Total Estimated Time: 0 hrs., 20mins.

40. Head west on FL-267 N toward Lonnie Raker Ln - Drive for 19.5 miles.

41. Turn right onto FL-20 E - Drive for 0.3 miles.

From: 4648 Stoutamire Rd, Tallahassee, FL

To: **13311 Fl-20, Bristol, FL** 

Total Distance: 19.4 miles (31.2km)
Total Estimated Time: 0 hrs., 20mins.