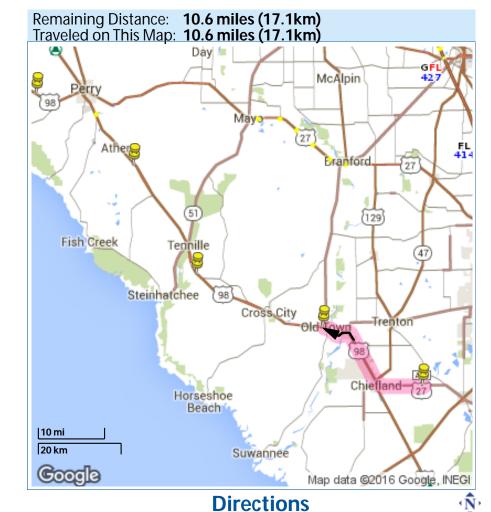

#### 25443 Us-19, Old Town, FL to 4444 Us-19, Steinhatchee, FL

Мар **30** 

**Directions** 

33. Head west on US-19 N / US-27 ALT N / US-98 N toward Hatch St -Drive for 21.3 miles.

4444 Us-19, Steinhatchee, FL to 11595 Us-19, Perry, FL

Мар **31** 

34. Head northwest on US-19 N / US-27 ALT N / US-98 N toward NW 888 St - Drive for 19.1 miles.

36

11595 Us-19, Perry, FL to 8430 W U.S 98, Perry, FL

35. Head northwest on US-19 N / US-27 ALT N / US-98 N toward Bill Howell Rd - Drive for 13.7 miles.