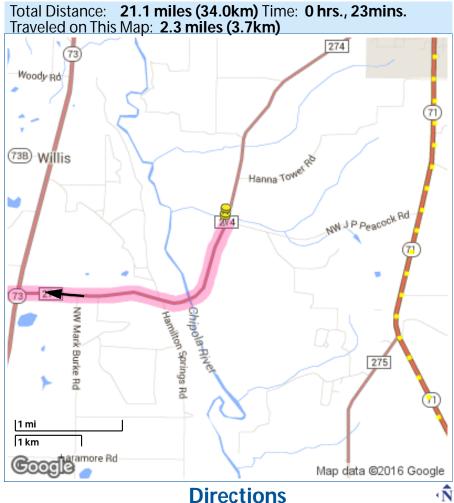

# **TripTik**® Overview Directions

(continued from previous page)

Total Distance: 21.1 miles (34.0km) Total Estimated Time: 0 hrs., 23mins.

47. Head southwest on Co Rd 274 toward Hamilton Springs Rd - Drive for 14.3 miles.