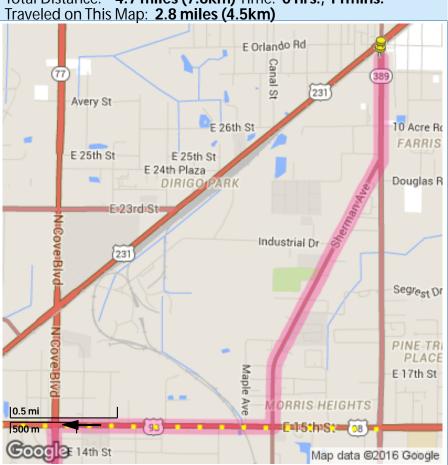

51. Head south on US-231 S - Drive for 22.5 miles.

52. Turn left onto FL-389 S - Drive for a short distance.

From: 2823 N E Ave, Panama City, FL To: 805 W 11Th St, Panama City, FL Total Distance: 4.7 miles (7.6km) Total Estimated Time: 0 hrs., 11mins.

53. Head south on FL-389 S / N E Ave toward C2314 / Game Farm Rd - Drive for 0.5 miles.

54. Turn right onto Sherman Ave - Drive for 1.4 miles.

55. Turn right onto E 15th St - Drive for 1.0 miles.

56. Turn left onto N Cove Blvd / Martin Luther King Jr Blvd - Drive for 0.5 miles.