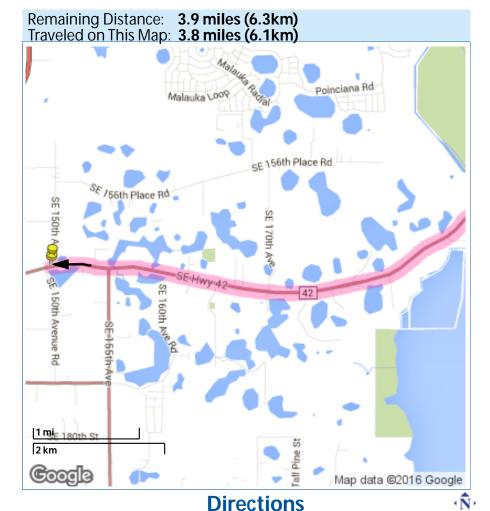

#### Continuing to 13 S Pine Ave, Ocala, FL

23. Turn right onto US-27 N / US-441 N - Drive for 17.5 miles.

#### 13 S Pine Ave, Ocala, FL to 21831 Us-27, Williston, FL

# **Directions**

- ۱Ñ
- 24. Head north on S Pine Ave toward W Silver Springs Blvd Drive for 0.7 miles.
- 25. Turn left onto NW 10th St Drive for 1.8 miles.
- 26. Continue onto US-27 N / NW Blitchton Rd Continue to follow US-27 N Drive for 19.3 miles.