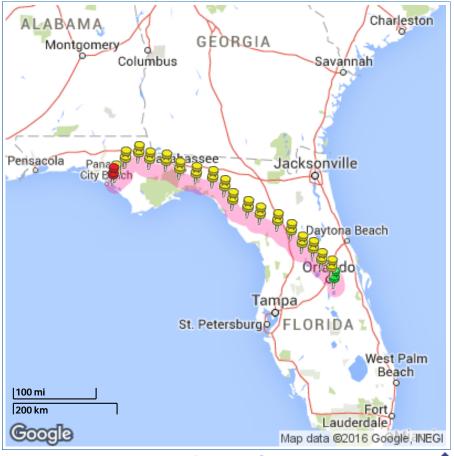

# TripTik® Overview Directions

From: 13800 Veterans Way, Orlando, FL To: 805 W 11Th St, Panama City, FL

Total Distance: 373.5 miles (601.1km)

Total Estimated Time: 7 hrs., 28 mins.