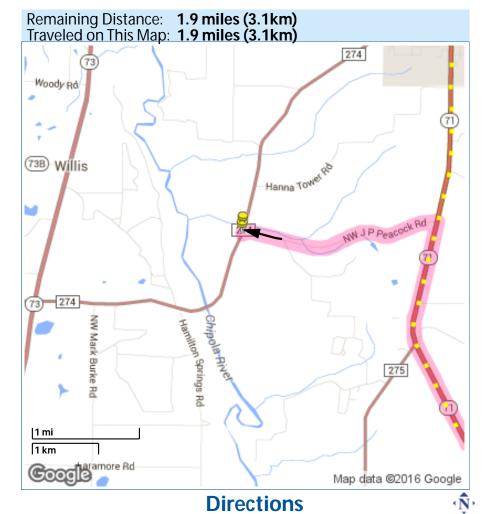

43. Head west on FL-20 W toward Old Post Rd - Drive for 7.0 miles.

44. Turn right onto FL-71 N / Main St N Continue to follow FL-71 N - Drive for 9.6 miles.

45. Turn left onto NW J P Peacock Rd - Drive for 1.9 miles.

46. Turn left onto Co Rd 274 - Drive for a short distance.

From: Co Rd 274, Altha, FL

To: 16739 Us-231, Fountain, FL