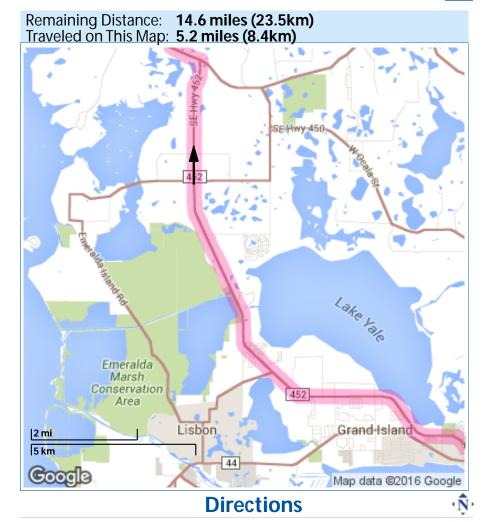

#### Continuing to 15050 Se Hwy 42, Weirsdale, FL

20. Continue onto SE Hwy 452 - Drive for 1.6 miles.

21. Turn left onto SE Hwy 42 - Drive for 7.8 miles.

#### Continuing to 13 S Pine Ave, Ocala, FL

21a.Continue on SE Hwy 42

24

15050 Se Hwy 42, Weirsdale, FL to 13 S Pine Ave, Ocala,

**Directions** 

22. Head west on SE Hwy 42 toward SE 150th Avenue Rd - Drive for 5.0 miles.