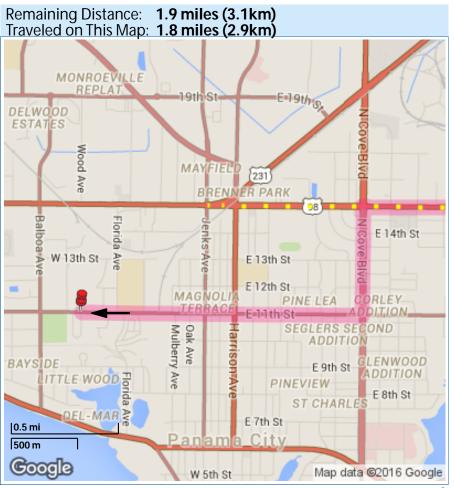

### **Directions**

- 56. Turn left onto N Cove Blvd / Martin Luther King Jr Blvd Drive for 0.5 miles.
- 57. Turn right onto E 11th St Drive for 1.3 miles.