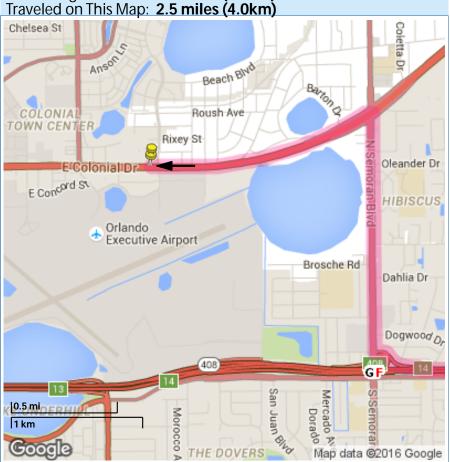

#### Continuing to 4721 E Colonial Dr, Orlando, FL

Map 3

6. Take exit 33B to merge onto FL-408 W toward Orlando Toll road - Drive for 3.4 miles.

#### Continuing to 4721 E Colonial Dr, Orlando, FL

Remaining Distance: 2.5 miles (4.0km) Traveled on This Map: 2.5 miles (4.0km)

### **Directions**

- 7. Take exit 14 for FL-436 / Semoran Blvd toward Airport Partial toll road - Drive for 0.2 miles.
- 8. Turn right onto S Semoran Blvd Drive for 1.1 miles.
- 9. Turn left onto E Colonial Dr Drive for 1.1 miles.