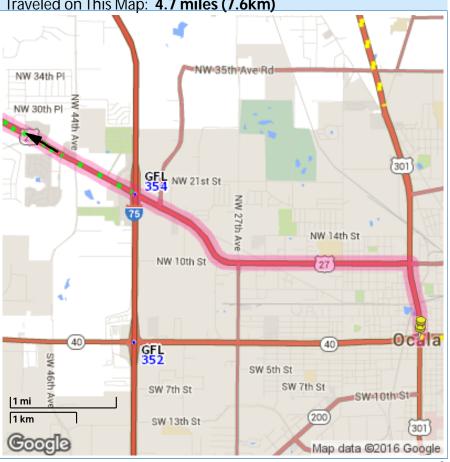

From: 13 S Pine Ave, Ocala, FL To: 21831 Us-27, Williston, FL

Total Distance: 21.7 miles (34.9km) Total Estimated Time: 0 hrs., 26mins.

- 24. Head north on S Pine Ave toward W Silver Springs Blvd Drive for 0.7 miles.
- 25. Turn left onto NW 10th St Drive for 1.8 miles.
- 26. Continue onto US-27 N / NW Blitchton Rd Continue to follow US-27 N Drive for 19.3 miles.

# **Directions**

- ۱Ñ
- 24. Head north on S Pine Ave toward W Silver Springs Blvd Drive for 0.7 miles.
- 25. Turn left onto NW 10th St Drive for 1.8 miles.
- 26. Continue onto US-27 N / NW Blitchton Rd Continue to follow US-27 N Drive for 19.3 miles.