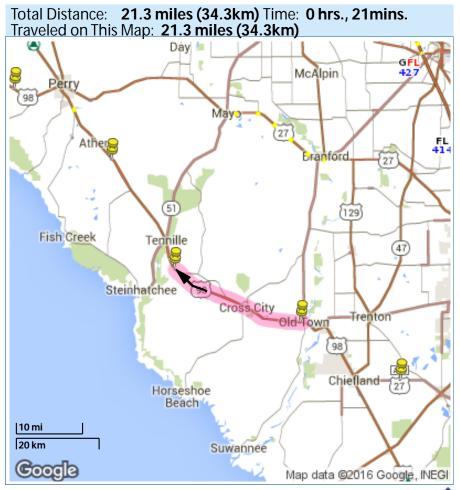

From: **25443 Us-19, Old Town, FL**To: **4444 Us-19, Steinhatchee, FL** 

Total Distance: 21.3 miles (34.3km)

Total Estimated Time: **0 hrs.**, **21mins**.

33. Head west on US-19 N / US-27 ALT N / US-98 N toward Hatch St - Drive for 21.3 miles.

From: 4444 Us-19, Steinhatchee, FL

To: 11595 Us-19, Perry, FL

Total Distance: 19.1 miles (30.7km) Total Estimated Time: 0 hrs., 17mins.

34. Head northwest on US-19 N / US-27 ALT N / US-98 N toward NW 888 St - Drive for 19.1 miles.