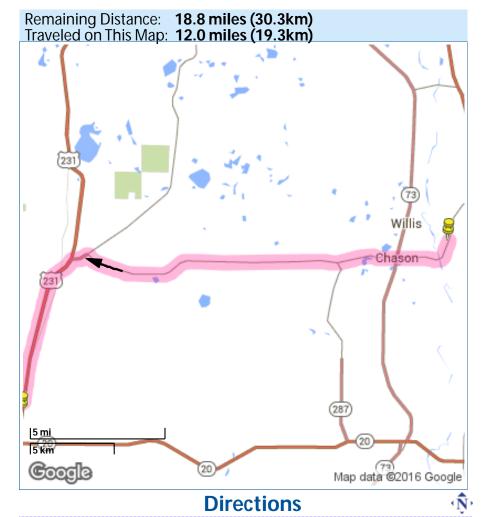

48. Turn left onto Co Rd 167 - Drive for a short distance.

49. Continue onto State Hwy 167 - Drive for 0.6 miles.

50. Turn left onto US-231 S - Drive for 6.2 miles.

From: 16739 Us-231, Fountain, FL
To: 2823 N E Ave, Panama City, FL
Total Distance: 22.6 miles (36.4km)
Total Estimated Time: 0 hrs., 25mins.

51. Head south on US-231 S - Drive for 22.5 miles.

52. Turn left onto FL-389 S - Drive for a short distance.

From: 2823 N E Ave, Panama City, FL To: 805 W 11Th St, Panama City, FL Total Distance: 4.7 miles (7.6km) Total Estimated Time: 0 hrs., 11mins.