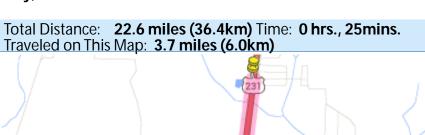

48. Turn left onto Co Rd 167 - Drive for a short distance.

49. Continue onto State Hwy 167 - Drive for 0.6 miles.

50. Turn left onto US-231 S - Drive for 6.2 miles.

From: 16739 Us-231, Fountain, FL
To: 2823 N E Ave, Panama City, FL
Total Distance: 22.6 miles (36.4km)
Total Estimated Time: 0 hrs., 25mins.

51. Head south on US-231 S - Drive for 22.5 miles.

52. Turn left onto FL-389 S - Drive for a short distance.

From: 2823 N E Ave, Panama City, FL To: 805 W 11Th St, Panama City, FL Total Distance: 4.7 miles (7.6km) Total Estimated Time: 0 hrs., 11mins.