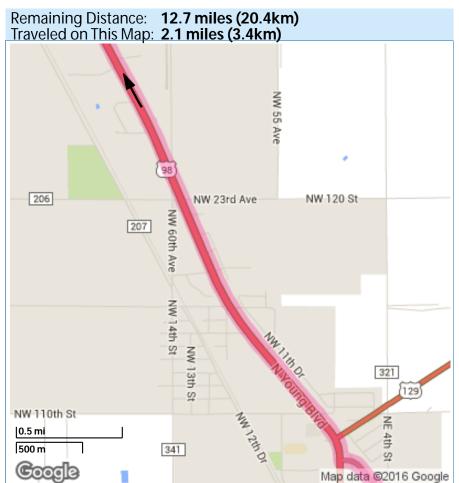

#### Continuing to 675 W Orange Blossom Trail, Apopka, FL

Remaining Distance: 12.6 miles (20.3km)
Traveled on This Map: 2.1 miles (3.4km)