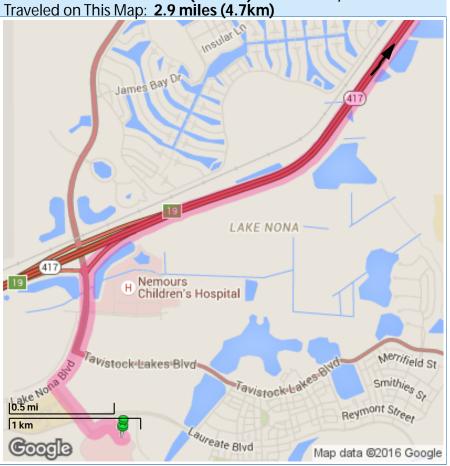

#### Continuing to 4721 E Colonial Dr, Orlando, FL

Remaining Distance: 2.5 miles (4.0km) Traveled on This Map: 2.5 miles (4.0km)

### **Directions**

- 7. Take exit 14 for FL-436 / Semoran Blvd toward Airport Partial toll road - Drive for 0.2 miles.
- 8. Turn right onto S Semoran Blvd Drive for 1.1 miles.
- 9. Turn left onto E Colonial Dr Drive for 1.1 miles.