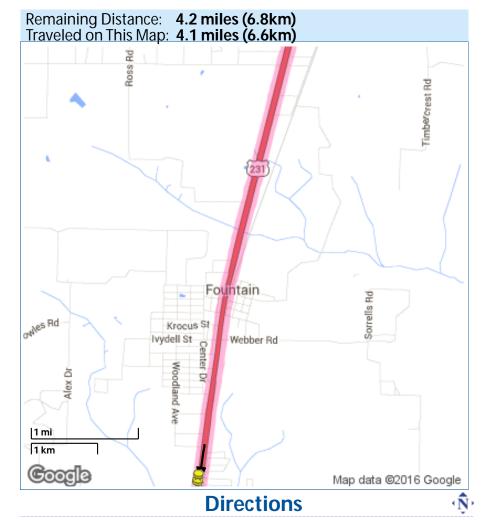

47. Head southwest on Co Rd 274 toward Hamilton Springs Rd - Drive for 14.3 miles.

Continuing to 16739 Us-231, Fountain, FL

47a.Head southwest on Co Rd 274 toward Hamilton Springs Rd

50

#### Continuing to 16739 Us-231, Fountain, FL

# **Directions**

- 48. Turn left onto Co Rd 167 Drive for a short distance.
- 49. Continue onto State Hwy 167 Drive for 0.6 miles.
- 50. Turn left onto US-231 S Drive for 6.2 miles.