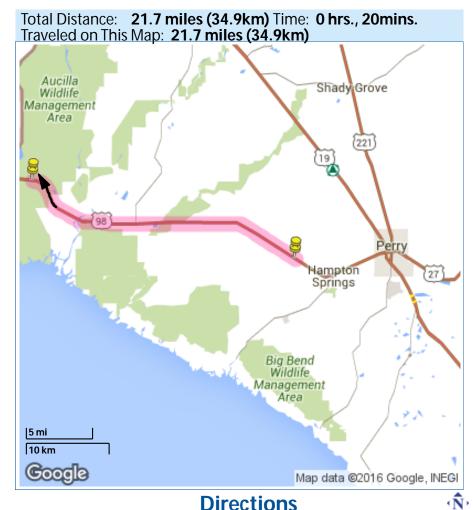

(continued from previous page)

From: **8430 W U.S 98, Perry, FL**To: **FI-30, Monticello, FL** 

Total Distance: 21.7 miles (34.9km) Total Estimated Time: 0 hrs., 20mins.

37. Head northwest on US-98 W - Drive for 21.7 miles.

From: FI-30, Monticello, FL

To: 1806 Bloxham Cutoff Rd, Crawfordville, FL

Total Distance: 20.6 miles (33.2km) Total Estimated Time: 0 hrs., 22mins.

38. Head west on US-98 W toward FL-59 N - Drive for 9.3 miles.