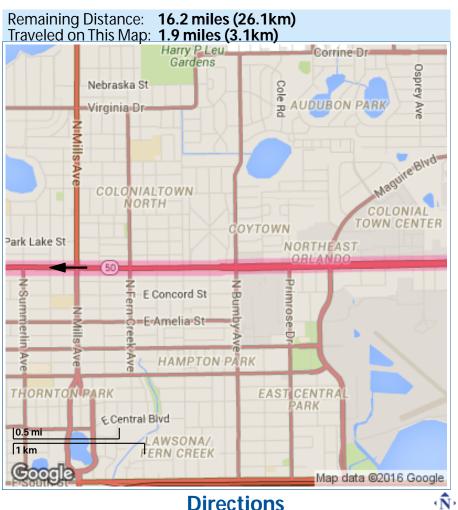

#### Continuing to 675 W Orange Blossom Trail, Apopka, FL

Remaining Distance: 12.6 miles (20.3km)
Traveled on This Map: 2.1 miles (3.4km)

#### **Directions**

11. Turn right onto US-441 N / N Orange Blossom Trail - Drive for 6.7 miles.