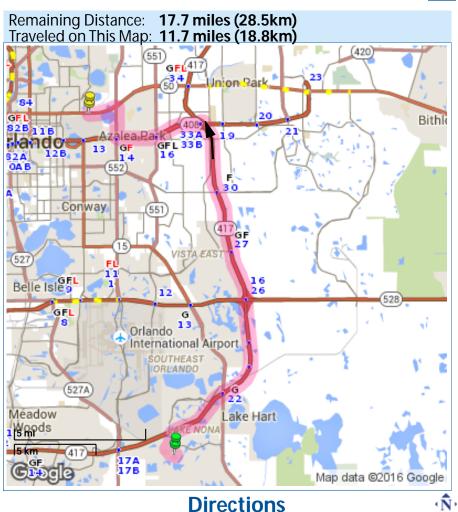

#### Continuing to 675 W Orange Blossom Trail, Apopka, FL

Remaining Distance: 12.6 miles (20.3km)
Traveled on This Map: 2.1 miles (3.4km)

#### **Directions**

11. Turn right onto US-441 N / N Orange Blossom Trail - Drive for 6.7 miles.