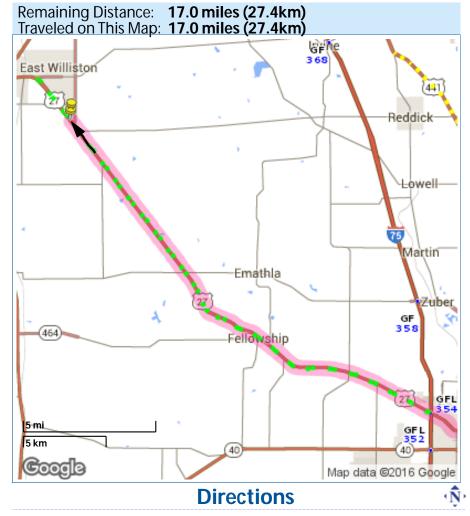

From: 13 S Pine Ave, Ocala, FL To: 21831 Us-27, Williston, FL

Total Distance: 21.7 miles (34.9km) Total Estimated Time: 0 hrs., 26mins.

- 24. Head north on S Pine Ave toward W Silver Springs Blvd Drive for 0.7 miles.
- 25. Turn left onto NW 10th St Drive for 1.8 miles.
- 26. Continue onto US-27 N / NW Blitchton Rd Continue to follow US-27 N Drive for 19.3 miles.

# **Directions**

- ۱Ñ
- 24. Head north on S Pine Ave toward W Silver Springs Blvd Drive for 0.7 miles.
- 25. Turn left onto NW 10th St Drive for 1.8 miles.
- 26. Continue onto US-27 N / NW Blitchton Rd Continue to follow US-27 N Drive for 19.3 miles.

#### Continuing to 1831 FI-500, Chiefland, FL

26a. Continue on US-27 N / NW Blitchton Rd Continue to follow US-27 N

21831 Us-27, Williston, FL to 1831 Fl-500, Chiefland, FL

27. Head northwest on US-27 N toward NE 25 St - Drive for 3.2 miles.