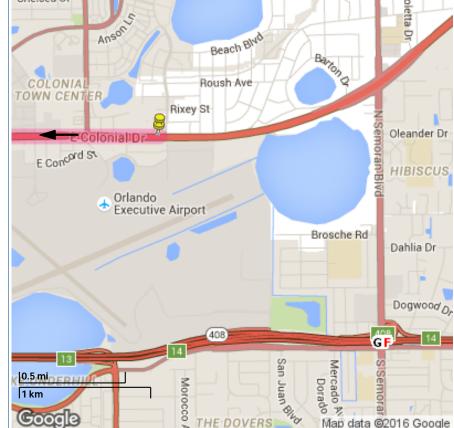

### **Directions**

- 7. Take exit 14 for FL-436 / Semoran Blvd toward Airport Partial toll road - Drive for 0.2 miles.
- 8. Turn right onto S Semoran Blvd Drive for 1.1 miles.
- 9. Turn left onto E Colonial Dr Drive for 1.1 miles.

#### 4721 E Colonial Dr, Orlando, FL to 675 W Orange Blossom Trail, Apopka, FL

Total Distance: 16.7 miles (26.9km) Time: 0 hrs., 37mins. Traveled on This Map: 0.6 miles (1.0km) Chelsea St Anson Beach Blvd Barron COLONIA Roush Ave

# **Directions**

10. Head west on E Colonial Dr toward Gear Lake Ave - Drive for 4.1 miles.

10