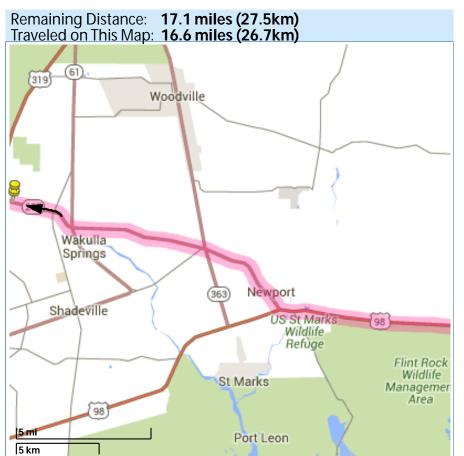

#### Continuing to 1806 Bloxham Cutoff Rd, Crawfordville, FL

**Directions** 

Map data @2016 Google, INEGI

39. Turn right onto FL-267 N - Drive for 11.3 miles.

Wakulla Beach

Coogle

1806 Bloxham Cutoff Rd, Crawfordville, FL to 4648 Stoutamire Rd, Tallahassee, FL