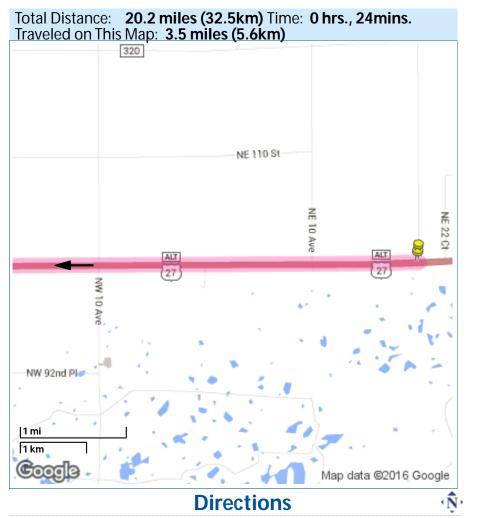

From: **1831 FI-500, Chiefland, FL** To: **25443 Us-19, Old Town, FL** 

Total Distance: 20.2 miles (32.5km) Total Estimated Time: 0 hrs., 24mins.

- 30. Head west on US-27 ALT N toward NE 10 Ave Drive for 7.5 miles.
- 31. Turn right onto N Main St Drive for a short distance.
- 32. Continue onto US-19 N / US-27 ALT N / US-98 N / Young Blvd Continue to follow US-19 N/US-27 ALT N/US-98 N Drive for 12.6 miles.