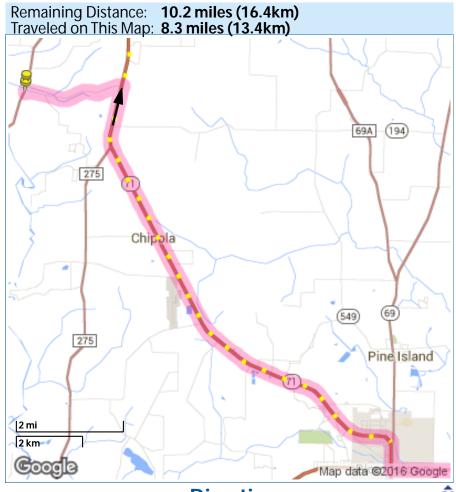

42. Head west on FL-20 W toward Osprey Ln - Drive for 19.4 miles.

From: **13311 Fl-20, Bristol, FL**To: **Co Rd 274, Altha, FL** 

Total Distance: 18.5 miles (29.8km)
Total Estimated Time: 0 hrs., 24mins.

43. Head west on FL-20 W toward Old Post Rd - Drive for 7.0 miles.

44. Turn right onto FL-71 N / Main St N Continue to follow FL-71 N - Drive for 9.6 miles.

45. Turn left onto NW J P Peacock Rd - Drive for 1.9 miles.

46. Turn left onto Co Rd 274 - Drive for a short distance.

From: Co Rd 274, Altha, FL

To: 16739 Us-231, Fountain, FL