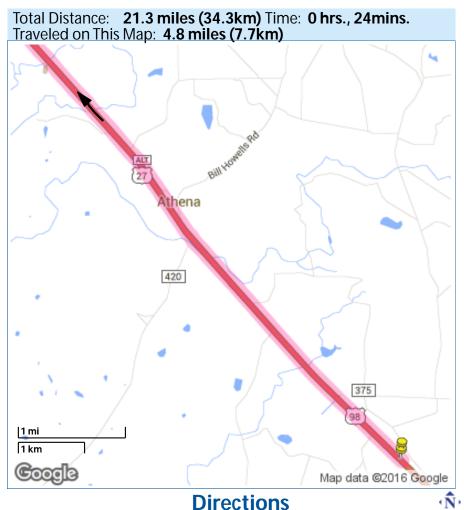

# 675 W Orange Blossom Trail, Apopka, FL to 36430 County Rd 452, Eustis, FL

13. Head northwest on US-441 N toward Vick Rd - Drive for 13.6 miles.

Continuing to 36430 County Rd 452, Eustis, FL

13a.Head northwest on US-441 N toward Vick Rd

#### Continuing to 36430 County Rd 452, Eustis, FL

Remaining Distance: **7.5 miles (12.1km)**Traveled on This Map: **7.1 miles (11.4km)** 