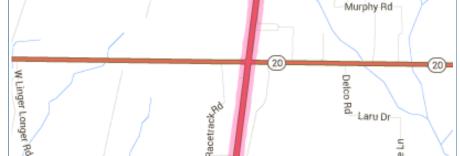

#### Continuing to 1806 Bloxham Cutoff Rd, Crawfordville, FL

**Directions** 

Map data @2016 Google, INEGI

39. Turn right onto FL-267 N - Drive for 11.3 miles.

Wakulla Beach

Coogle

1806 Bloxham Cutoff Rd, Crawfordville, FL to 4648 Stoutamire Rd, Tallahassee, FL

Мар **37** 

Total Distance: 19.7 miles (31.7km) Time: 0 hrs., 20mins. Traveled on This Map: 4.5 miles (7.2km) 373A 373A Hilliardville 313 361 313 1 mi 1 km Google Map data @2016 Google

40. Head west on FL-267 N toward Lonnie Raker Ln - Drive for 19.5 miles.