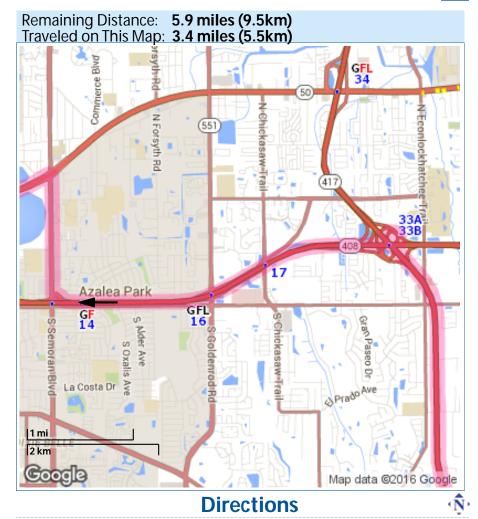

#### Continuing to 36430 County Rd 452, Eustis, FL

Remaining Distance: **7.5 miles (12.1km)**Traveled on This Map: **7.1 miles (11.4km)** 

# **Directions**

- 14. Turn right onto FL-44 E Drive for 2.1 miles.
- 15. Turn left onto E Orange Ave Drive for 1.2 miles.
- 16. Turn right onto County Rd 44 W / Deland Rd Continue to follow County Rd 44 W Drive for 1.1 miles.
- 17. Turn left to stay on County Rd 44 W Drive for 2.9 miles.