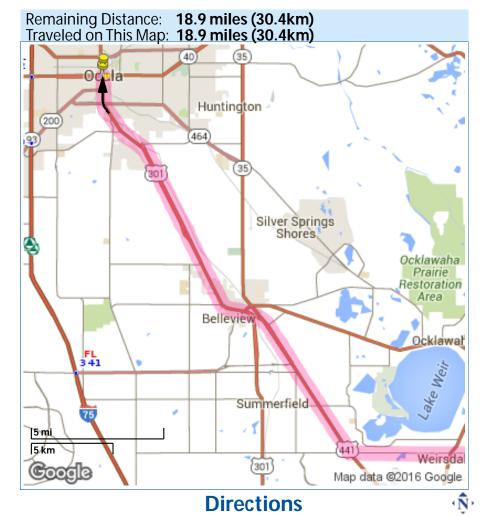

From: 15050 Se Hwy 42, Weirsdale, FL

To: 13 S Pine Ave, Ocala, FL

Total Distance: 22.5 miles (36.2km) Total Estimated Time: 0 hrs., 34mins.

- 22. Head west on SE Hwy 42 toward SE 150th Avenue Rd Drive for 5.0 miles.
- 23. Turn right onto US-27 N / US-441 N Drive for 17.5 miles.

#### Continuing to 13 S Pine Ave, Ocala, FL

23. Turn right onto US-27 N / US-441 N - Drive for 17.5 miles.

#### 13 S Pine Ave, Ocala, FL to 21831 Us-27, Williston, FL