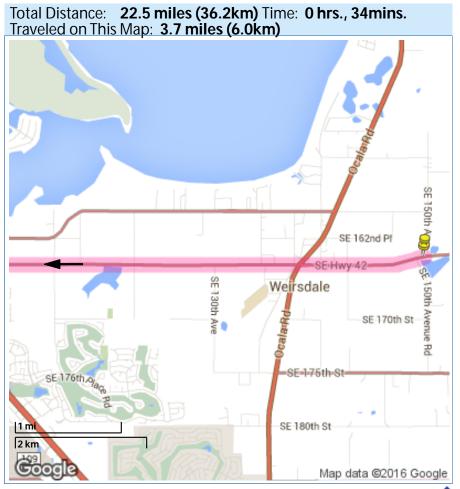

From: 15050 Se Hwy 42, Weirsdale, FL

To: 13 S Pine Ave, Ocala, FL

Total Distance: 22.5 miles (36.2km) Total Estimated Time: 0 hrs., 34mins.

- 22. Head west on SE Hwy 42 toward SE 150th Avenue Rd Drive for 5.0 miles.
- 23. Turn right onto US-27 N / US-441 N Drive for 17.5 miles.

#### Continuing to 13 S Pine Ave, Ocala, FL

21a.Continue on SE Hwy 42

24

15050 Se Hwy 42, Weirsdale, FL to 13 S Pine Ave, Ocala,

**Directions** 

22. Head west on SE Hwy 42 toward SE 150th Avenue Rd - Drive for 5.0 miles.

#### Continuing to 13 S Pine Ave, Ocala, FL

23. Turn right onto US-27 N / US-441 N - Drive for 17.5 miles.