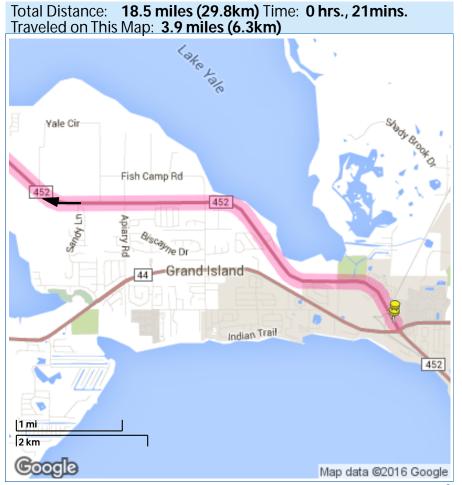

From: 36430 County Rd 452, Eustis, FL
To: 15050 Se Hwy 42, Weirsdale, FL
Total Distance: 18.5 miles (29.8km)
Total Estimated Time: 0 hrs., 21mins.

- 19. Head northwest on County Rd 452 toward Paradise Ln Drive for 9.2 miles.
- 20. Continue onto SE Hwy 452 Drive for 1.6 miles.
- 21. Turn left onto SE Hwy 42 Drive for 7.8 miles.

#### 36430 County Rd 452, Eustis, FL to 15050 Se Hwy 42, Weirsdale, FL

19. Head northwest on County Rd 452 toward Paradise Ln - Drive for 9.2 miles.

#### Continuing to 15050 Se Hwy 42, Weirsdale, FL

19a.Head northwest on County Rd 452 toward Paradise Ln

#### Continuing to 15050 Se Hwy 42, Weirsdale, FL

20. Continue onto SE Hwy 452 - Drive for 1.6 miles.

21. Turn left onto SE Hwy 42 - Drive for 7.8 miles.