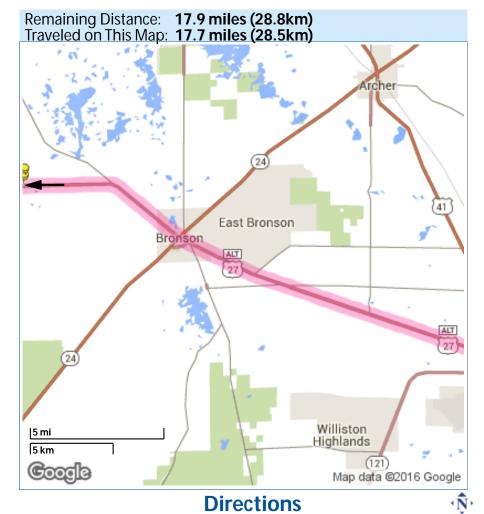

#### Continuing to 25443 Us-19, Old Town, FL

29a.Continue on US-27 ALT N

30

1831 FI-500, Chiefland, FL to 25443 Us-19, Old Town, FL

Continuing to 25443 Us-19, Old Town, FL

Remaining Distance: **16.7 miles (26.9km)**Traveled on This Map: **4.0 miles (6.4km)** 320 W 120 St 137 203 321 NW 110th St NW 110th St NW 40 NW 105th St Chiefland ALT SE4th Ave (500) (27 347 NW 92nd PI 1 mi 1 km NW 86th St Map data @2016 Google **Directions** 