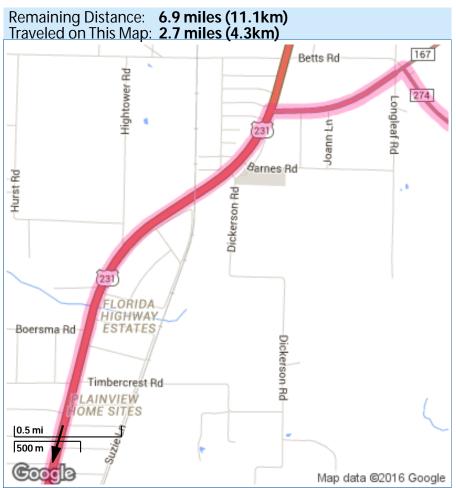

#### Continuing to Co Rd 274, Altha, FL

45. Turn left onto NW J P Peacock Rd - Drive for 1.9 miles.

46. Turn left onto Co Rd 274 - Drive for a short distance.

Co Rd 274, Altha, FL to 16739 Us-231, Fountain, FL

47. Head southwest on Co Rd 274 toward Hamilton Springs Rd - Drive for 14.3 miles.

Continuing to 16739 Us-231, Fountain, FL

47a.Head southwest on Co Rd 274 toward Hamilton Springs Rd

50