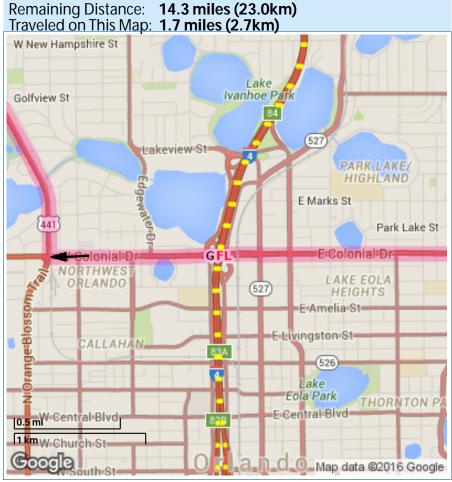

# **Directions**

10. Head west on E Colonial Dr toward Gear Lake Ave - Drive for 4.1 miles.

10

#### Continuing to 675 W Orange Blossom Trail, Apopka, FL

10a.Head west on E Colonial Dr toward Gear Lake Ave

# Continuing to 675 W Orange Blossom Trail, Apopka, FL

10b.Head west on E Colonial Dr toward Gear Lake Ave

**Directions** 