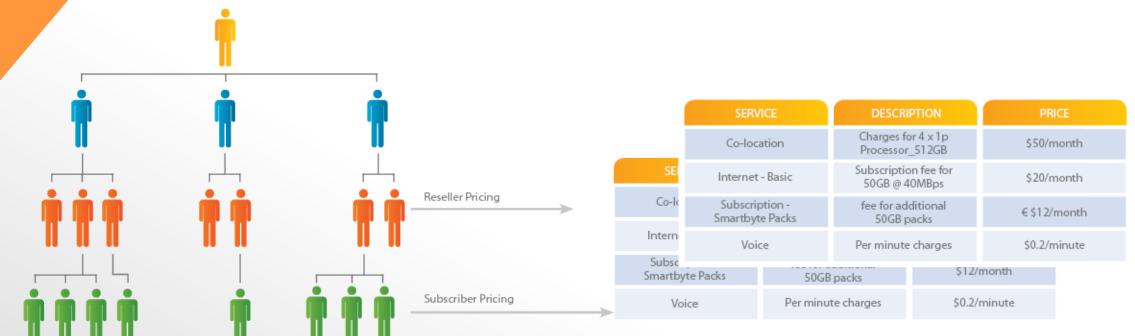

## Managing Reseller/ Partner Business

SETTLEMENT REPORT

|       |               | (i)                     |                                                                                                 |                    |                              |                                                                                              |  |
|-------|---------------|-------------------------|-------------------------------------------------------------------------------------------------|--------------------|------------------------------|----------------------------------------------------------------------------------------------|--|
| All   | Partners      |                         |                                                                                                 |                    |                              |                                                                                              |  |
|       |               |                         |                                                                                                 | Settlement Summary |                              | Partner Info                                                                                 |  |
|       |               |                         | Total/Margin (H) Facil (1) Total/ACHP ayment Sortiement Number Settlement Date ACH Confirmation | #200<br>(rotal)    | Resel<br>420.4<br>-<br>New's | PA100002<br>Reseller A<br>420 Avenue Cli Americas<br>-<br>NewYork, NY 10010<br>UNITED STATES |  |
| RPEO  | 0002          | ABC Corp                |                                                                                                 |                    |                              |                                                                                              |  |
| QN    | Direction (C) | Description             | Sel                                                                                             | Cost               | Margin                       | Fee                                                                                          |  |
| 1     | SOLMINI       | Truck Monitoring Device | 813219                                                                                          | \$107.97           | \$16.50                      | 80                                                                                           |  |
|       | SOLMISSE      | Truck Monitoring Device | 0.500                                                                                           | \$107.97           | \$14.16                      | 80                                                                                           |  |
|       | SOLMINIE      | Truck:Management:App    | \$232.FF                                                                                        | \$192.17           | \$50.00                      | 850                                                                                          |  |
| RP600 | 0004          | Mark Rogers             |                                                                                                 |                    |                              |                                                                                              |  |
| Qty   | RentD         | Description             | 546                                                                                             | Corr               | Margin                       | Fee                                                                                          |  |
| - 1   | SOLMINE       | Truck Monitoring Device | 802.0                                                                                           | \$107.97           | \$14.56                      | 80                                                                                           |  |
|       | SOLMINIE      | Truck:Management.App    | \$1K2.07                                                                                        | \$162.17           | \$60.00                      | 850                                                                                          |  |
| RP00  | 0005          | Sandy Snah              |                                                                                                 |                    |                              |                                                                                              |  |
| Qty   | Item ID       | Description             | Self                                                                                            | Cost               | Margin                       | Fee                                                                                          |  |
| - 1   | SOLMINIT      | Truck Monitoring Device | 60300                                                                                           | \$107.97           | \$14.16                      | 90                                                                                           |  |
| - 1   | SOLMINIS      | Truck Management App    | 623217                                                                                          | 4162.17            | \$50.00                      | 450                                                                                          |  |
|       | SOLMINE       | Truck Monitoring Device | 802.0                                                                                           | \$107.97           | \$16.00                      | 80                                                                                           |  |
|       | SOLMIXEE      | Truck Management App    | 839217                                                                                          | \$192.17           | \$60.00                      | 850                                                                                          |  |