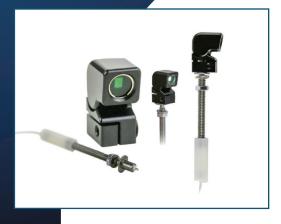

### **OVERVIEW**

Blue Wolf's Post Cap Light and Studs are compatible with many existing incandescent original designs for easy upgrade modifications, or as a direct replacement for other current plastic LED post caps. Made of durable 6061-T6 aluminum they're designed to be durable. non-breakable, and can easily replace older and inferior plastic inserts. This means lower operating cost, and no FOD (Foreign Object Debris) pieces that have to be accounted for when an older plastic one breaks. Using our 316 Stainless Steel mounting studs, each LED Post Cap light can be 3D positioned for spot on focused lighting and then locked securely in place. They are primarily used for cockpit instrumentation lighting, knee board illumination, and small working areas requiring spot illumination

Being mechanically robust and LED efficient, this combination Post Cap Light and Stud make a great addition to any cockpit, boating, ground vehicle, cargo bay area, military land vehicle, or tank that requires unique LED lighting.