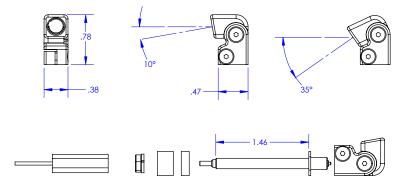

#### **Technical Data**

- Voltage: 28/14/5 Vdc
- · Current: 18 mA
- Mass: 0.17 oz.
- Material: Anodized Black 6061-T6 Aluminum
- DOD-160 section 8 tested
- · MIL-STD 3009 compliant if NVIS White/NVG color option is chosen
- · Spring pin for positive contact

#### **Operating Features**

- 3D adjustability
- · LED output
- Very small
- · Designed and Manufactured in the USA

## **QUICK SPECS**

- 40K Hour Life Span
- 28/14/5 VDC options
- 3D Rotatable positioning
- Stainless Stud
- Many Color Options
- Black Anodized Aluminum
- Customization available upon request

NVIS White color option allows for easy viewing without "greening out" important indication colors such as "reds" and "vellows'