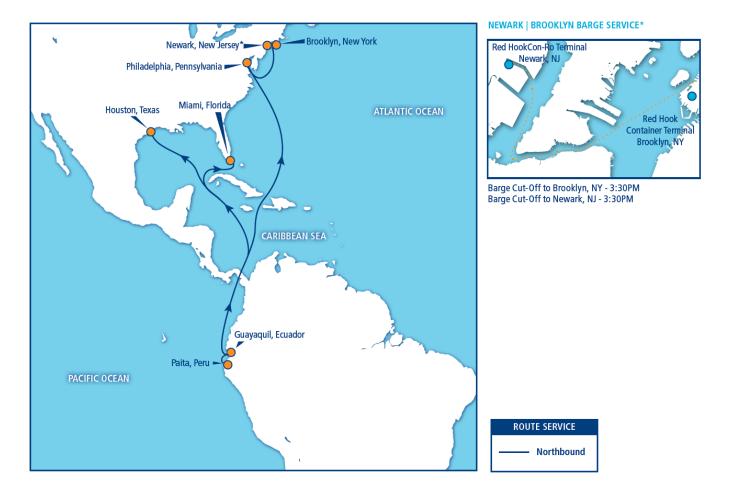

## ECUADOR / PERU

## UNITED STATES SERVICE

| FROM PAITA, PERU              | DELIVERY<br>CUT-OFF | SAIL DAY | ARRIVAL   | TRANSIT TIME |
|-------------------------------|---------------------|----------|-----------|--------------|
| To Brooklyn, New York         | Monday              | Thursday | Wednesday | 15 Days      |
| To Newark, New Jersey         | Monday              | Thursday | Thursday  | 16 Days      |
| To Philadelphia, Pennsylvania | Monday              | Thursday | Monday    | 13 Days      |
| To Miami, Florida             | Monday              | Thursday | Tuesday   | 14 Days      |
| To Houston, Texas             | Monday              | Thursday | Wednesday | 15 Days      |

| FROM GUYAQUIL, ECUADOR        | DELIVERY<br>CUT-OFF | SAIL DAY | ARRIVAL   | TRANSIT TIME |
|-------------------------------|---------------------|----------|-----------|--------------|
| To Brooklyn, New York         | Monday              | Thursday | Wednesday | 13 Days      |
| To Newark, New Jersey         | Monday              | Thursday | Thursday  | 14 Days      |
| To Philadelphia, Pennsylvania | Monday              | Thursday | Monday    | 11 Days      |
| To Miami, Florida             | Monday              | Thursday | Tuesday   | 12 Days      |
| To Houston, Texas             | Monday              | Thursday | Wednesday | 13 Days      |