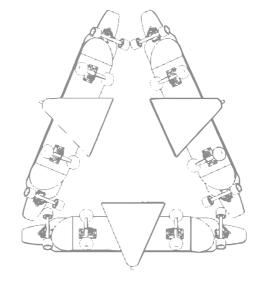

## **DELTA FORMATION**

ACCOMODATES UP TO 30 BOARDS

# MAXIMUM DENSITY COMMUTER PARKING MINIMUM DENSITY FOOTPRINT

When configured for maximum density the SkateStation provides an infrastructure that enables many times more commuters to park at a given location. This means a more orderly location that still has a great deal of foot traffic! Just look at how the SkateStation stacks up against parking for other modes of transportation!

### **30** Commuters