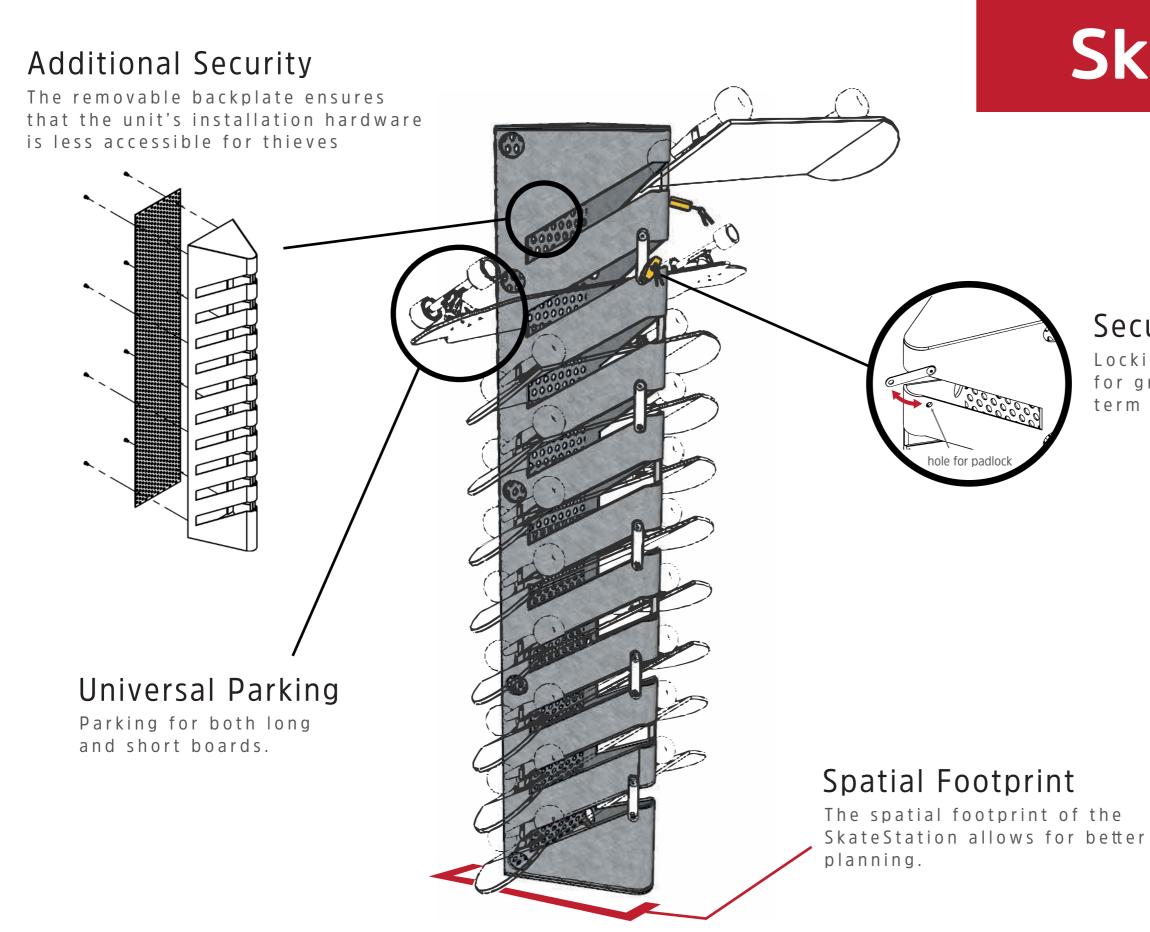

# WHY CHOOSE THE SKATESTATION?

- High security locking loops
- Durable Powder Coat finish
- Skateboard friendly with no contact between boards
- Designed for maximum density parking
- > Staggered slots for ease of loading

- > Modular design for any situation
- > Well-defined footprint
- Intuitive design
- > Designed for short and long boards
- > Helps keep skateboards in one location

### Security

Locking tab and holes allow for greater security and longer term storage for boards