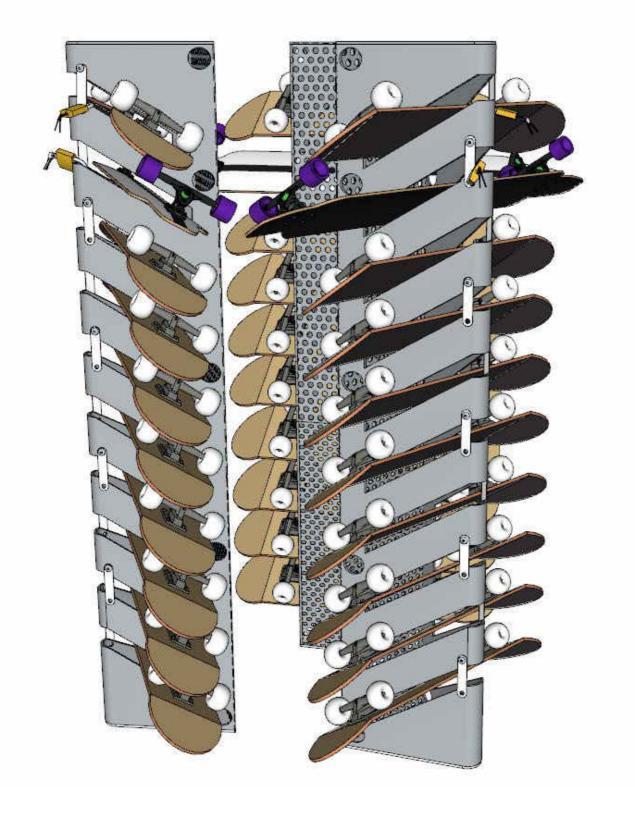

# INNOVATIVE DESIGN

SKATESTATIO

## **DELTA FORMATION**

ACCOMODATES UP TO 30 BOARDS