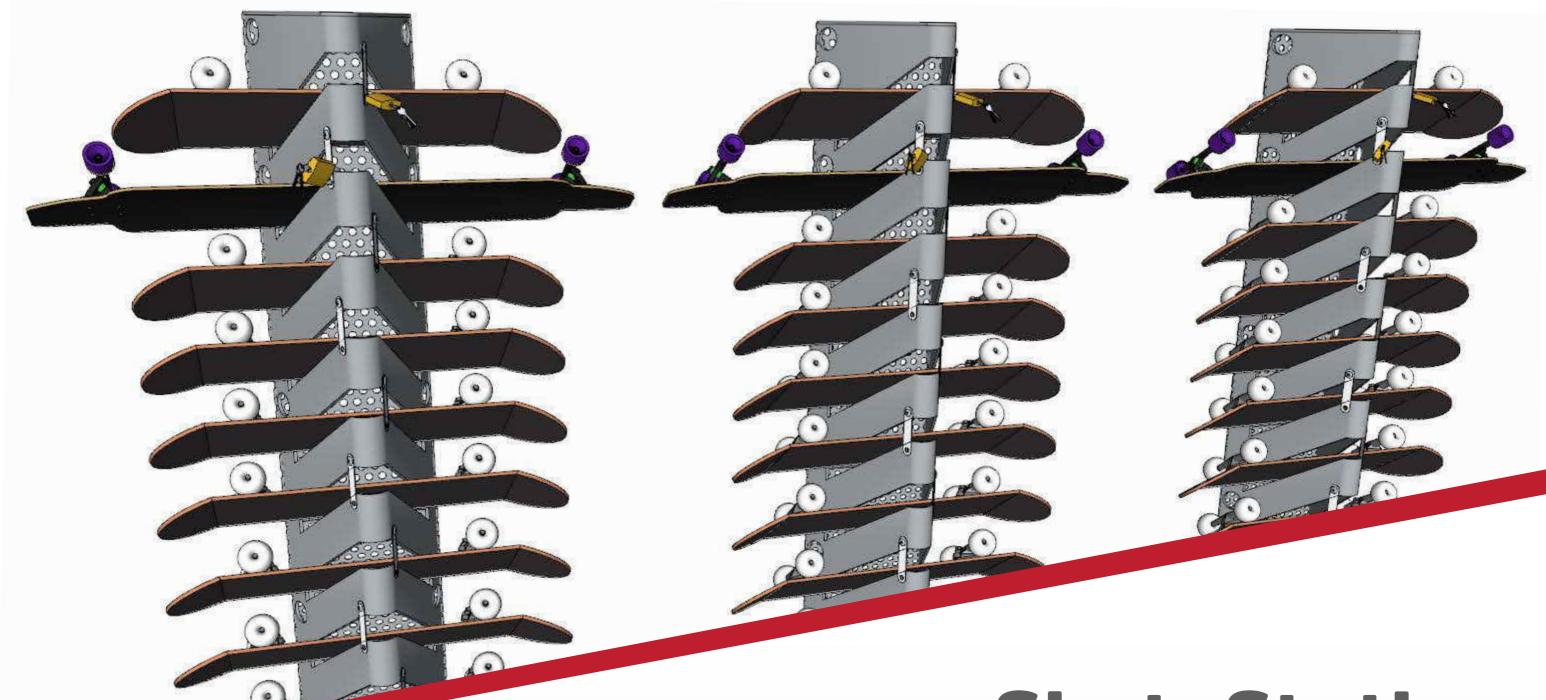

# WHY CHOOSE THE SKATESTATION?

- High security locking loops
- Durable Powder Coat finish
- Skateboard friendly with no contact between boards
- Designed for maximum density parking
- > Staggered slots for ease of loading

- > Modular design for any situation
- > Well-defined footprint
- Intuitive design
- > Designed for short and long boards
- > Helps keep skateboards in one location

### Security

Locking tab and holes allow for greater security and longer term storage for boards

## **DELTA FORMATION**

ACCOMODATES UP TO 30 BOARDS