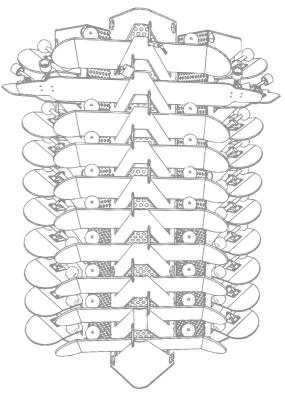

### Security

Locking tab and holes allow for greater security and longer term storage for boards

# MAXIMUM DENSITY COMMUTER PARKING MINIMUM DENSITY FOOTPRINT

When configured for maximum density the SkateStation provides an infrastructure that enables many times more commuters to park at a given location. This means a more orderly location that still has a great deal of foot traffic! Just look at how the SkateStation stacks up against parking for other modes of transportation!