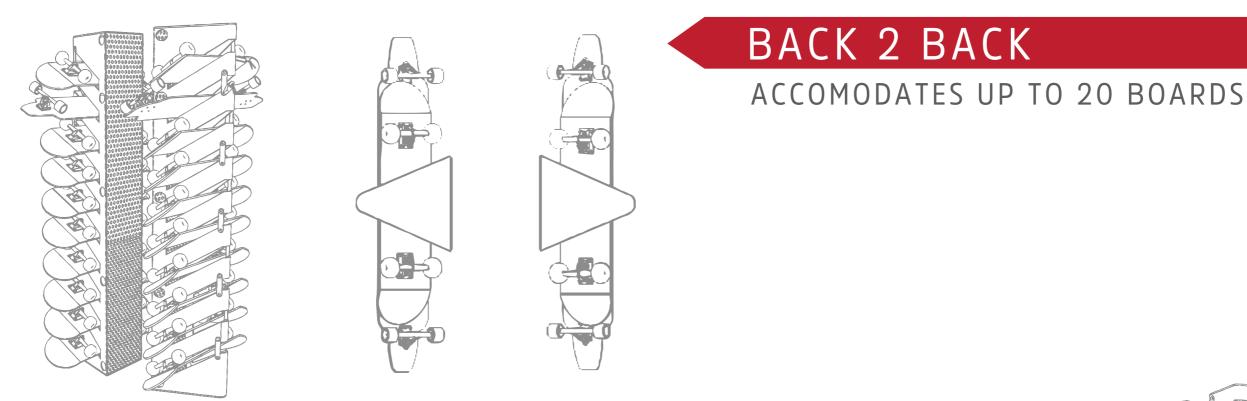

# MAXIMUM DENSITY COMMUTER PARKING MINIMUM DENSITY FOOTPRINT

When configured for maximum density the SkateStation provides an infrastructure that enables many times more commuters to park at a given location. This means a more orderly location that still has a great deal of foot traffic! Just look at how the SkateStation stacks up against parking for other modes of transportation!