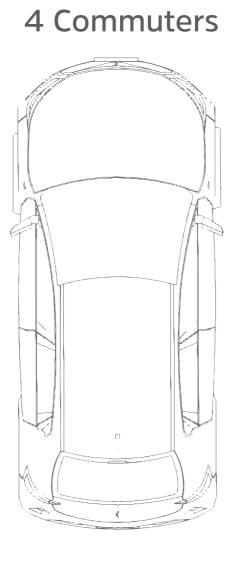

# MAXIMUM DENSITY COMMUTER PARKING MINIMUM DENSITY FOOTPRINT

When configured for maximum density the SkateStation provides an infrastructure that enables many times more commuters to park at a given location. This means a more orderly location that still has a great deal of foot traffic! Just look at how the SkateStation stacks up against parking for other modes of transportation!