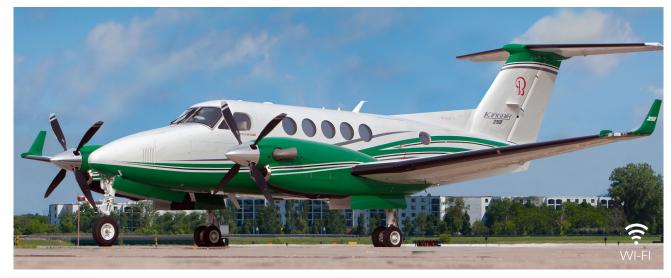

## KING AIR 250

## TURBO-PROP

SEATS

The King Air 250 is an ideal choice for many types of trips. With its spacious cabin and cost-effective pricing, the 250 has great range and operational flexibility allowing you access to more convenient airports. The King Air 250 seats 6 passengers with large bags or golf clubs. It is the perfect aircraft for the long awaited golf outing, family vacation or business trip.