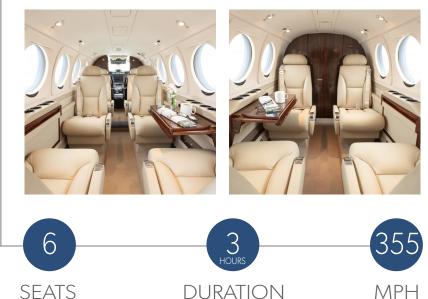

## TURBO-PROP

SEATS

The King Air 250 is an ideal choice for many types of trips. With its spacious cabin and cost-effective pricing, the 250 has great range and operational flexibility allowing you access to more convenient airports. The King Air 250 seats 6 passengers with large bags or golf clubs. It is the perfect aircraft for the long awaited golf outing, family vacation or business trip.

## AIRCRAFT FEATURES

- Cabin size: 357 cu ft . 16.7ft (I), 4.5ft (w), 4.75ft (h)
- Baggage: 55 cu ft
- Range: 1,720 miles