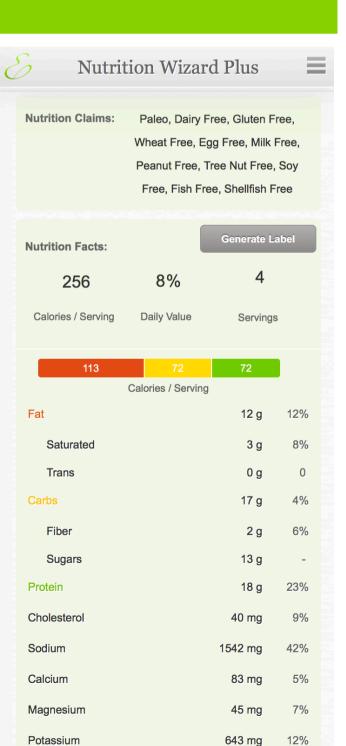

## The Data

- The Nutrition Wizard provides nutrient content for calories, macronutrients (protein, fat, carbs) and 20+ micronutrients (minerals and vitamins)
- In addition meals are tagged for all major diets and allergen (low sugar, gluten-free, vegan, etc.)
- Daily nutrient intake percentages are also calculated and can be personalized based on a user's height, weight, age, gender and activity level