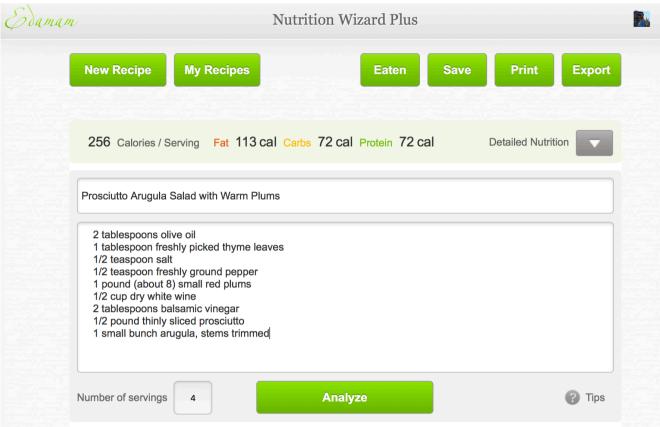

#### **How Does It Work**

- Type or copy/paste the ingredients of a meals and select number of servings
- Analyze with one click to display nutrient content and diet appropriateness
- Record the meal as Eaten with specific date/time and servings