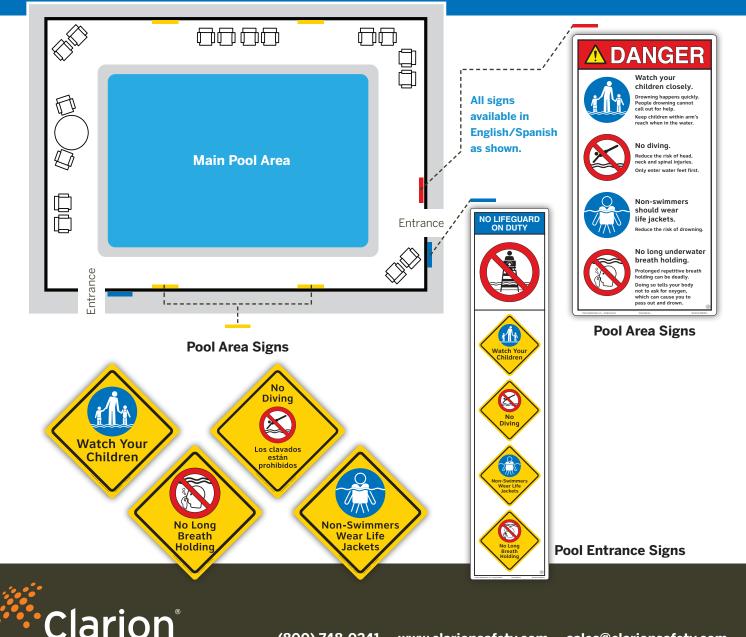

#### **1** Indoor or Outdoor?

- Select indoor or outdoor signs. • Indoor for non-glare textured material
- Outdoor for weather-durable material

### **2** Choose Warnings and Size

Select 3 or 4 core warning message symbols and the size of the diamond signs based on pool size.

#### **3** Fully Inform

Match the same 3 or 4 core warning message symbols to display at the pool entrance to comply with best practice standards.

Reducing Risk, Protecting People

(800) 748-0241 · www.clarionsafety.com · sales@clarionsafety.com ©2016 Clarion Safety Systems LLC. All rights reserved.