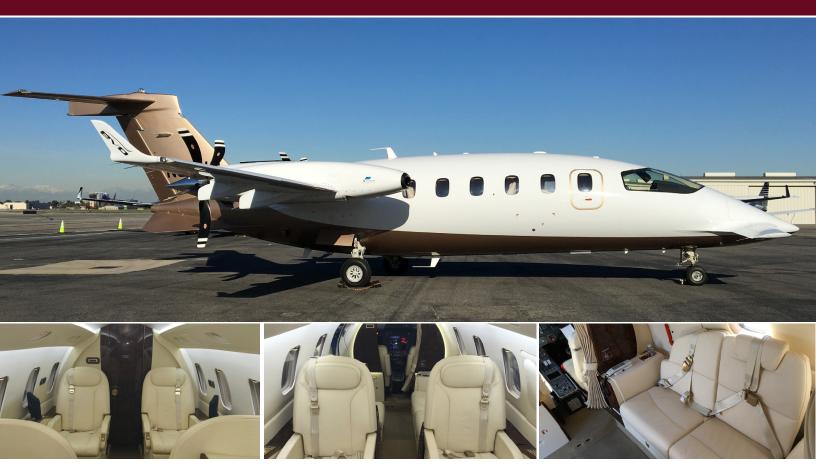

## Piaggio EVO

## The most aerodynamic airframe brings benefits inside and out

The Piaggio EVO is the fastest twin turboprop in production, reaching speeds of up to 460 mph. New winglets add efficiency by extending the aircraft's range, while new propellers reduce cabin and external noises significantly. Distinctively built for luxurious comfort, it features a well-appointed roomy cabin for a turboprop – 5 feet 9 inches high and 6 feet wide.

## **Specifications Amenities** Contact Santa Ana, CA (SNA) Based Brand New Airplane PHONE 800.352.6153 Year 2016 WIFI - Domestic LOCAL 949.852.8340 5'9" Inflight Entertainment System Height EMAIL charter@wcas.aero Length 14'9" Streaming (from large video library) can 19711 Campus Drive, Suite 150 Width 6' be viewed on passengers' devices Santa Ana, CA 92707 Large Screen Monitor www.wcas.aero Separate & Enclosed Lavatory Stand-Up Cabin Height - Biggest in Class and Roomier Than Some Jets Quietest Cabin Luxurious Seats Reclines & Rotates 180°