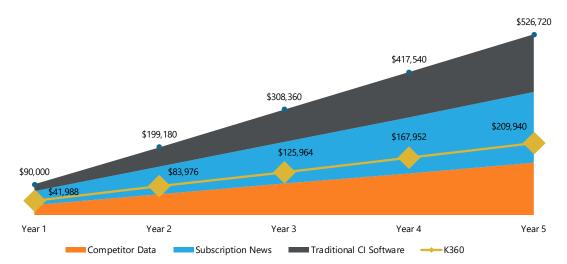

Knowledge360® is the go-to, cost-effective solution for decision makers in every industry.

Over a 5-year period, Knowledge360® users can **save more than** \$315,000 over non-users.