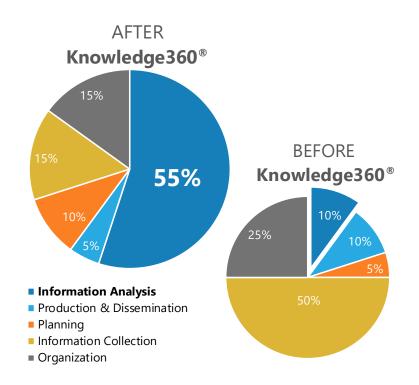

## **Getting Started with Knowledge360®**

Automate routine tasks, such as information collection and organization, and spend up to 45% more time on analysis.