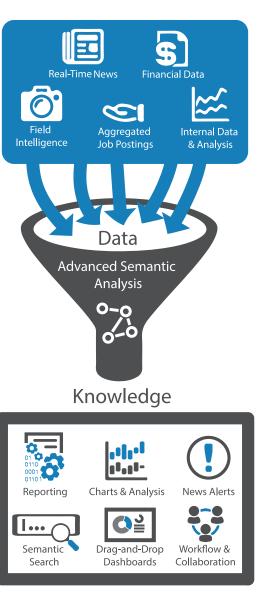

Our Knowledge360® solution aggregates information from online sources, blends it with internal data, and uses semantic analysis to keep it organized and highlight key trends.

### **HOW IT WORKS**

### What Makes Us Different?

Knowledge360<sup>®</sup> is the only "intelligent" intelligence solution. Harnessing the immense power of Natural Language Processing (NLP) and advanced machine learning technologies, Knowledge 360<sup>®</sup> semantically searches, analyzes, and tags your data to save you time on mundane tasks and make connections that uncover hidden trends.