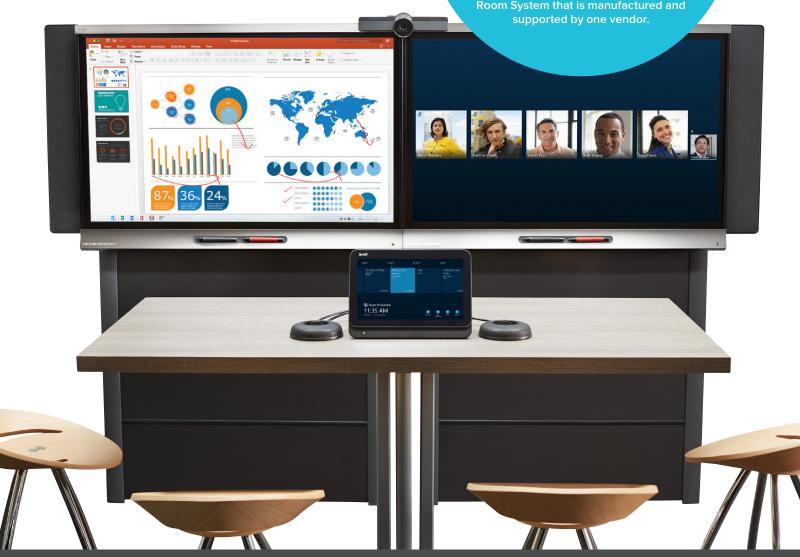

# **Seamless Integration**

The SMART Room System is the only Skype Room System that is manufactured and

# The SMART Room System includes:

SMART Board interactive display(s) with appliance PC

Camera

Two, omnidirectional tabletop microphones

Administrative console

ntegrated 25 Personal speakers licenses