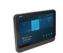

#### **Administrative Console**

With its 11.6" display, the console has large touch points, which makes controlling the overall meeting easier without the need for a remote control.