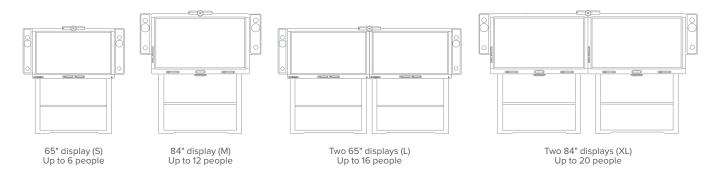

# **Four Sizes**

The SMART Room System offers a range of configurations to suit any collaboration space

#### Available in four sizes\*

\*Additional microphones and wall stands are available separately