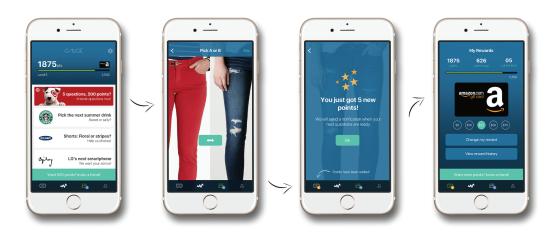

## Instant feedback with a simple swipe

Gauge is a new lifestyle app that allows you to capture immediate feedback on ideas, concepts, and designs with a simple swipe. Just like any app, it's a simple download and is simple to use. Participants can be targeted based upon your own specifications.

## Here's how it works:

- Panelists download the Gauge app push notifications let them know when surveys are available
- Once the app is opened it will display all available surveys simply tap on a survey to begin
- Two options are presented (A vs. B) Swipe right or left to make a choice
- Users are instantly rewarded with points towards a gift card of their choice

## The Gauge App