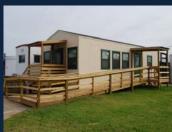

## **OUR BUILDINGS**

- Building sizes from 700 to 20,000+ square feet
- Standard and custom options are available
- ADA compliant restrooms
- Technology ready
- Climate controlled with programmable thermostats
- Fully code compliant
- Fire sprinkler system and alarms as required
- Lease, purchase, & financing options available

# Modular Offices

## **TEMPORARY**

## **PERMANENT**