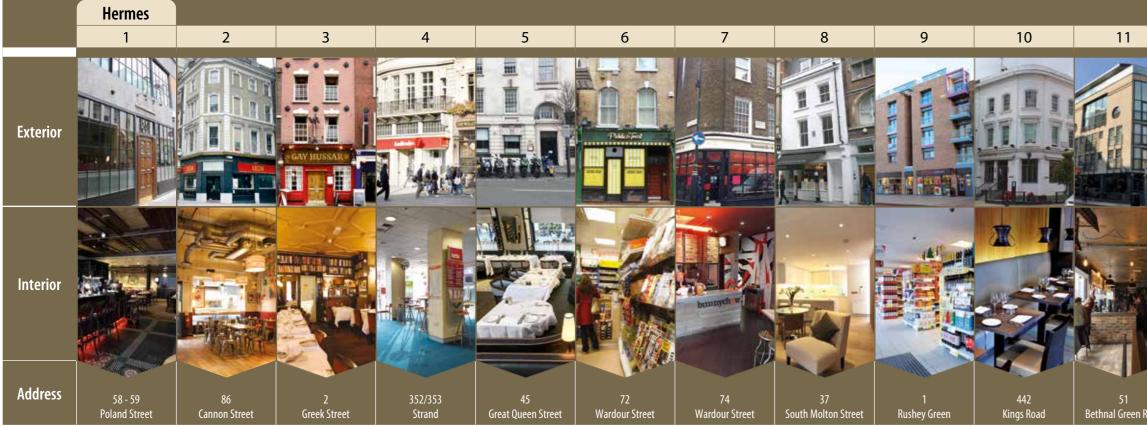

## COMMERCIAL

|                     | Hermes                                   |                    | -                            | -                               | _                               | -                              | _                        |                                          | -                                |                           |                           |                                       | Apollon                                 |                 |                              |                     | Hera              | Ares                 |                                           | Themis                                            |                                  |                                                                    | Cratos                           |                                                                                                          | Bespoke                          |                          |                                  | Sparta                                 |                  |                     |
|---------------------|------------------------------------------|--------------------|------------------------------|---------------------------------|---------------------------------|--------------------------------|--------------------------|------------------------------------------|----------------------------------|---------------------------|---------------------------|---------------------------------------|-----------------------------------------|-----------------|------------------------------|---------------------|-------------------|----------------------|-------------------------------------------|---------------------------------------------------|----------------------------------|--------------------------------------------------------------------|----------------------------------|----------------------------------------------------------------------------------------------------------|----------------------------------|--------------------------|----------------------------------|----------------------------------------|------------------|---------------------|
|                     |                                          | 2                  | 3                            | 4                               | 5                               | 6                              | 7                        | 8                                        | 9                                | 10                        | 11                        | 12                                    | 13                                      |                 | 15                           | 16                  | 17                | 18                   | 19                                        | 20                                                | 21                               | 22                                                                 | 23                               | 24                                                                                                       | 25                               | 26                       | 27                               | 28                                     | 29               |                     |
|                     | C. Hard                                  | E Dun              |                              | 11111                           |                                 |                                |                          |                                          | S.E                              |                           |                           |                                       |                                         |                 |                              | INT                 | Pho .             | E                    |                                           | 1                                                 |                                  | 18                                                                 |                                  |                                                                                                          | Contra La                        |                          |                                  |                                        |                  |                     |
|                     | THE PARTY OF                             |                    |                              |                                 |                                 |                                |                          |                                          |                                  |                           | 6                         | ALE -                                 | The Property of                         |                 |                              |                     |                   |                      |                                           | Cit. I.                                           |                                  | Nº I                                                               | 1                                |                                                                                                          |                                  |                          | in the                           |                                        |                  |                     |
| Exterior            |                                          |                    | GAV HUSSAR                   |                                 |                                 | Palestine                      |                          |                                          |                                  |                           |                           |                                       |                                         |                 |                              | LIL T               |                   |                      |                                           |                                                   | Testa Internet                   |                                                                    |                                  | anni-nat                                                                                                 | 1.75                             |                          |                                  | HE-LO-WSTEP:                           | Coly Bento Ramen | Exterior            |
|                     |                                          |                    | In Il                        | 1 44 2                          | Deffer                          |                                |                          |                                          | THE OPPOSIT                      | JV, II - R                |                           |                                       |                                         |                 |                              |                     | en al a           | THEFT                |                                           |                                                   |                                  | AL DEN                                                             |                                  |                                                                                                          |                                  | TRALA                    | COSTA COSTA                      | <b>LABE</b>                            |                  |                     |
|                     |                                          |                    |                              | 1 raa                           | 1                               |                                |                          |                                          |                                  | Contractory of the second |                           | Contraction of the second             |                                         |                 |                              |                     |                   | ()In Section and and |                                           |                                                   |                                  |                                                                    |                                  |                                                                                                          |                                  |                          |                                  |                                        |                  |                     |
|                     |                                          | The se             | 1                            |                                 |                                 |                                |                          |                                          | a internet                       | A II                      | CUI                       |                                       | 1                                       | E               | and the                      |                     |                   | -, MIN               |                                           | 200                                               |                                  |                                                                    |                                  |                                                                                                          | 2                                | LI                       |                                  | -                                      |                  |                     |
| Intorior            |                                          | 1                  | ALL OF THE REAL PROPERTY OF  |                                 |                                 |                                | ET SI                    |                                          |                                  |                           | 4. F -                    | - 19-1                                |                                         |                 | En:                          |                     |                   |                      |                                           |                                                   |                                  |                                                                    |                                  |                                                                                                          |                                  |                          | -                                |                                        |                  | Interior            |
| Interior            |                                          |                    |                              |                                 |                                 | 百公                             | bemaych w                |                                          |                                  |                           | - Alleri                  | -Stel                                 |                                         |                 |                              |                     |                   | 15 m 28 000          |                                           |                                                   |                                  |                                                                    |                                  |                                                                                                          |                                  |                          | TERES I                          |                                        | -                | Interior            |
|                     | all the second                           |                    |                              | TALA                            |                                 |                                |                          |                                          |                                  | 82P                       |                           |                                       | -                                       | E I             |                              |                     | 200               |                      | A A                                       | Duth                                              | AD                               |                                                                    |                                  |                                                                                                          | STAR ST                          |                          | - Ar                             |                                        |                  |                     |
|                     |                                          | Contract.          |                              |                                 |                                 |                                |                          |                                          |                                  |                           |                           |                                       |                                         |                 | 1435                         |                     |                   |                      |                                           | National State                                    |                                  | i L'ELL                                                            |                                  |                                                                                                          | Carles D                         |                          |                                  |                                        |                  |                     |
| Address             | 58 - 59                                  | 86                 | 2                            | 352/353                         | 45                              | 72                             | 74                       | 37                                       | 1                                | 442                       | 51                        | 23                                    | 93                                      | 428             | 43                           | 1                   | 65a               | 57                   | 105                                       | 14 Western<br>Gateway, Royal                      | 75a                              | 163 - 167                                                          | 72                               | 55                                                                                                       | 63                               | 58 Queensway             | 126 Whitechapel                  | 50 The Broadway                        | 29/31 Parkway    | Address             |
|                     | Poland Street                            | Cannon Street      | Greek Street                 | Strand                          | Great Queen Street              | Wardour Street                 | Wardour Street           | South Molton Street                      | Rushey Green                     | Kings Road                | Bethnal Green Road        | Meard Street                          | Praed Street                            | Strand          | New Oxford Street            | Hoxton Square       | Long Acre         | St John Street       | Charterhouse Street                       | Victoria Docks                                    | Turnmill Street                  | Bermondsey Street                                                  | Bermondsey Street                | Farringdon Road                                                                                          | Long Acre                        | & 7 Inverness Place      | High Street                      | Ealing                                 | Camden           |                     |
| Tenure              | Freehold                                 | Freehold           | Freehold                     | Freehold                        | Long Leasehold<br>999 year from | Freehold                       | Freehold                 | Virtual Freehold<br>2000 year lease from | Long Leasehold<br>999 years from | Freehold                  | Freehold                  | Freehold                              | Freehold                                | Freehold        | Freehold                     | Long Leasehold      | 999 Year          | Freehold             | Freehold                                  | Long Leasehold<br>200 years from                  | Long Leasehold<br>999 years from | Long Leasehold<br>999 years from                                   | Long Leasehold<br>999 years from | Freehold                                                                                                 | Long Leasehold<br>999 years from | Freehold                 | Long Leasehold<br>999 years from | Freehold                               | Freehold         | Tenure              |
|                     |                                          |                    |                              |                                 | 10/08/2000                      |                                |                          | 25/03/1922                               | 16/11/2011                       |                           |                           |                                       |                                         |                 |                              | 999 years from 2007 | Leasehold         |                      |                                           | 09/04/1999                                        | 01/07/1998                       | 01/01/2003                                                         | 25/03/2001                       |                                                                                                          | 10/12/2012                       |                          | 13/05/2016                       |                                        |                  |                     |
| Fair Value          | 5.050.000                                | 3.050.000          | 1.850.000                    | 4.425.000                       | 4.650.000                       | 1,260.000                      | 4.100.000                | 6.860.000                                | 1.050.000                        | 1.575.000                 | 2.430.000                 | 4.000.000                             | 1.385.000                               | 2.900.000       | 3.430.000                    | 2.625.000           | 2.600.000         | 1,250.000            | 1,700,000                                 | 1.615.000                                         | 1.825.000                        | 2.150.000                                                          | 915,500                          | 4.250.000                                                                                                | 2,790,000                        | 2,350,000                | 1.800.000                        | 1,100,000                              | 2.300.000        | Fair Value          |
| £                   | at 17/11/2016                            | at 17/11/2016      | at 17/11/2016                | at 17/11/2016                   | at 17/11/2016                   | at 17/11/2016                  | at 17/11/2016            | at 17/11/2016                            | at 17/11/2016                    | at 17/11/2016             | at 17/11/2016             | at 10/01/2017                         | at 11/09/2015                           | at 11/09/2015   | at 11/09/2015                | at 11/09/2015       | at 14/03/2014     | at 11/09/2015        | at 11/09/2015                             | at 20/10/2016                                     | at 20/10/2016                    | at 20/10/201                                                       | at 21/12/2015                    | at 30/11/15                                                                                              | at 10/12/2012                    | at 13/06/2014            | at 13/05/2016                    | at 11/04/2016                          | at 24/10/2016    | £                   |
|                     |                                          |                    |                              |                                 |                                 |                                |                          |                                          |                                  |                           |                           |                                       |                                         |                 |                              |                     |                   |                      |                                           |                                                   |                                  |                                                                    |                                  |                                                                                                          |                                  |                          |                                  |                                        |                  |                     |
| Area sq.m           | 323                                      | 213                | 234                          | 280                             | 326                             | 264                            | 222                      | 164                                      | 359                              | 163                       | 304                       | 238                                   | 133                                     | 269             | 355                          | 317                 | 200               | 363                  | 372                                       | 399                                               | 170                              | 223                                                                | 59                               | 418                                                                                                      | 182                              | 192                      | 173                              | 121                                    | 278              | Area sq.m           |
|                     |                                          |                    |                              |                                 |                                 |                                |                          |                                          |                                  |                           |                           |                                       |                                         |                 |                              |                     |                   |                      |                                           |                                                   |                                  | Bermondsey Street Coffee                                           |                                  | M&M Electrical Ltd                                                                                       |                                  |                          |                                  | The Headmasters                        |                  |                     |
| Tenant              | The Social<br>Eating House<br>Restaurant | Leon<br>Restaurant | The Gay Hussar<br>Restaurant | Ladbrokes Betting<br>and Gaming | Margot Restaurant               | Pickle and Toast<br>Restaurant | Bunny Chow<br>Restaurant | Orogold<br>Cosmetics                     | Tesco Store                      | Baretto Lounge Ltd        | Brewdog<br>Retail Limited | Vacant                                | Nano Tech Repair<br>Center              | Boots Opticians | AYI Limited<br>Restaurant    | Bill' s Restaurant  | Pho<br>Restaurant | White Bear Pub       |                                           | Life at Parliament<br>Supermarket<br>Airline Café | Assman<br>Buromobel<br>GMBH & Co | Andrew Brown Hairdressers<br>Bermondsey167                         | Chapter 72 Ltd                   | Management & Construction<br>Ltd Hunter Jameson LLP<br>Pendomer Communications<br>LLP Anderson Green Ltd | Benugo                           | Mooboo<br>In Style       | Costa Limited                    | Partnership Limited<br>Sheila Storer   | Antarto (UK) Ltd | Tenant              |
|                     | Restaurant                               | nestaurant         | nestaurant                   |                                 |                                 | nestaurant                     | ncstaurant               | concus                                   |                                  |                           |                           |                                       | center                                  |                 | nestaurant                   |                     | hestaurant        |                      |                                           | Airline Café                                      | GMBH & Co                        | Tabs Creative<br>London Up                                         |                                  | LLP Anderson Green Ltd<br>ABTT                                                                           |                                  | in style                 |                                  | G Davies & A-J Pvgh                    |                  |                     |
| Rent P.A            | 206 750                                  | 162 250            | 00.000                       | 190.050                         | 210.000                         | (0.000                         | 133,500                  | 246,000                                  | 50 160                           | 75 000                    | 100.000                   | N/A                                   | 52,860                                  | 100.000         | 146,860<br>Commercial 66,000 | 135.000             | 120.000           | (0.000               |                                           | 104 640                                           | 76,000 commercial,               | 74.000                                                             | 40.000                           | 145 (00                                                                                                  | 140.000                          | 106 500                  | 91 500                           | 50.200                                 | 00.000           | Rent P.A            |
| £                   | 206,750                                  | 162,250            | 90,000                       | 189,050                         | 210,000                         | 60,000                         | Residential 58,500       | Residential 78,000                       | 58,168                           | 75,000                    | 109,000                   | Vacant/<br>will be refurbished        | Commercial 24,000<br>Residential 28,860 | 109,000         | Residential 80,860           | 125,000             | 130,000           | 60,000               |                                           | 104,640                                           | basement car space 2,100         | 74,900                                                             | 40,000                           | 145,600                                                                                                  | 140,000                          | 106,500                  | 81,500                           | 50,300                                 | 90,000           | £                   |
|                     |                                          |                    |                              |                                 |                                 |                                |                          |                                          |                                  |                           |                           | N/A                                   |                                         |                 |                              |                     |                   |                      | N/A                                       | 04/04/2012                                        |                                  | 02/10/2012                                                         |                                  | 24/06/2013<br>28/08/2014                                                                                 |                                  |                          |                                  | 16/01/2014                             |                  |                     |
| Lease Start         | 26/03/2010                               | 25/03/2000         | 25/12/1996                   | 07/02/2005                      | 26/09/2000                      | 25/03/2014                     | 16/12/2013               | 26/07/2012                               | 27/06/2011                       | 15/11/2016                | 18/08/2005                | Vacant/<br>will be refurbished        | 10/05/2011                              | 25/03/2011      | 27/05/1993                   | 29/04/ 2013         | 28/03/2001        | 14/04/2007           | the property<br>is under<br>refurbishment | 04/04/2012<br>15/07/2008<br>01/06/2012            | 19/03/2012                       | 02/10/2012<br>05/03/2007<br>23/07/2007<br>25/03/2015<br>02/02/2015 | 04/01/2017                       | 24/06/2013<br>28/08/2014<br>01/12/2016<br>01/12/2016<br>02/01/2014<br>11/10/2014                         | 28/09/2012                       | 01/02/2012<br>05/02/2014 | 13/12/2010                       | 16/01/2014<br>24/01/2014<br>24/01/2014 | 25/03/2003       | Lease Start         |
|                     |                                          |                    |                              |                                 |                                 |                                |                          |                                          |                                  |                           |                           |                                       |                                         |                 |                              |                     |                   |                      | returbishment                             |                                                   |                                  |                                                                    |                                  |                                                                                                          |                                  |                          |                                  |                                        |                  |                     |
| Lease<br>Expiry     | 26/03/2030                               | 24/03/2025         | 24/12/2021                   | 06/02/2020                      | 25/09/2025                      | 24/03/2029                     | 15/12/2028               | 26/07/2022                               | 26/06/2026                       | 14/11/2031                | 17/08/2030                | N/A<br>Vacant/<br>will be refurbished | 09/05/2021                              | 23/03/2021      | 26/05/2028                   | 29/04/2033          | 28/03/2026        | 31/01/2018           |                                           | 03/04/2022<br>14/04/2023<br>31/05/2027            | 18/03/2027                       | 01/10/2027<br>04/03/2017<br>22/07/2017<br>22/07/2017<br>22/07/2017 | 04/01/2027                       | 20/06/2018<br>27/08/2024<br>30/11/2021<br>30/11/2021<br>01/01/2019                                       | 27/09/2022                       | 31/01/2032<br>04/02/2024 | 12/12/2020                       | 15/01/2024<br>23/01/2039<br>23/01/2039 | 24/03/2023       | Lease<br>Expiry     |
| Expiry              |                                          |                    |                              |                                 |                                 |                                |                          |                                          |                                  |                           |                           | will be refurbished                   |                                         |                 |                              |                     |                   |                      |                                           | 31/05/2027                                        |                                  |                                                                    |                                  | 10/10/2019                                                                                               |                                  |                          |                                  | 23/01/2039                             |                  |                     |
| Next Rent<br>Review | 26/03/2020                               | 25/03/2020         | 25/03/2017                   | N/A                             | 26/09/2020                      | 25/03/2019                     | 15/12/2018               | 25/07/2017                               | 27/06/2021                       | 15/11/2021                | 18/08/2020                | N/A<br>Vacant/<br>will be refurbished | N/A                                     | N/A             | 25/12/2018                   | 29/04/2018          | 28/03/2016        | N/A                  |                                           | 14/07/2018<br>01/12/2017                          | 19/03/2017                       | 02/10/17<br>N/A<br>N/A<br>N/A                                      | 04/01/2022                       | N/A<br>28/08/2019<br>17/07/2018<br>N/A                                                                   | 28/09/2017                       | 01/02/2017<br>05/02/2019 | N/A                              | 16/01/2019<br>24/01/2039<br>24/01/2039 | 25/03/2018       | Next Rent<br>Review |
| Review              | 20/03/2020                               | 23/03/2020         | 23/03/2017                   | N/ A                            | 20/07/2020                      | 23/03/2017                     | 13/12/2010               | 23/07/2017                               | 27/00/2021                       | 13/11/2021                | 10/00/2020                | will be refurbished                   | 11/1                                    | N/A             | 23/12/2010                   | 27/04/2010          | 20/03/2010        | N/A                  |                                           | 01/12/2017                                        | 17/03/2017                       | N/A<br>N/A<br>Holding Over                                         | 0 <del>1</del> /01/2022          | N/A<br>N/A<br>N/A                                                                                        | 20/07/2017                       | 05/02/2019               | IV/A                             | 24/01/2039                             | 25/05/2010       | Review              |
|                     |                                          |                    |                              |                                 |                                 |                                |                          |                                          |                                  |                           |                           |                                       |                                         |                 |                              |                     |                   |                      |                                           |                                                   |                                  |                                                                    |                                  |                                                                                                          |                                  |                          |                                  |                                        |                  |                     |

| 1              | 12                                    | Apollon<br>13                                     | 14                         | 15                                                 | 16                                    | Hera<br>17                 | Ares                       | 19                                               | Themis 20                                         | 21                                                | 22                                                                                                   | Cratos<br>23                                   | 24                                                                                                                                     | Bespoke                                        | 26                                  | 27                                             | Sparta<br>28                                                                   | 29                         |                     |
|----------------|---------------------------------------|---------------------------------------------------|----------------------------|----------------------------------------------------|---------------------------------------|----------------------------|----------------------------|--------------------------------------------------|---------------------------------------------------|---------------------------------------------------|------------------------------------------------------------------------------------------------------|------------------------------------------------|----------------------------------------------------------------------------------------------------------------------------------------|------------------------------------------------|-------------------------------------|------------------------------------------------|--------------------------------------------------------------------------------|----------------------------|---------------------|
|                |                                       |                                                   |                            |                                                    |                                       |                            |                            |                                                  |                                                   |                                                   |                                                                                                      |                                                |                                                                                                                                        |                                                |                                     |                                                |                                                                                | Errore Ramen               | Exterior            |
|                |                                       |                                                   |                            |                                                    |                                       |                            |                            |                                                  |                                                   |                                                   |                                                                                                      |                                                |                                                                                                                                        |                                                |                                     |                                                |                                                                                |                            | Interior            |
| l<br>een Road  | 23<br>Meard Street                    | 93<br>Praed Street                                | 428<br>Strand              | 43<br>New Oxford Street                            | 1<br>Hoxton Square                    | 65a<br>Long Acre           | 57<br>St John Street       | 105<br>Charterhouse Street                       | 14 Western<br>Gateway, Royal<br>Victoria Docks    | 75a<br>Turnmill Street                            | 163 - 167<br>Bermondsey Street                                                                       | 72<br>Bermondsey Street                        | 55<br>Farringdon Road                                                                                                                  | 63<br>Long Acre                                | 58 Queensway<br>& 7 Inverness Place | 126 Whitechapel<br>High Street                 | 50 The Broadway<br>Ealing                                                      | 29/31 Parkway<br>Camden    | Address             |
| nold           | Freehold                              | Freehold                                          | Freehold                   | Freehold                                           | Long Leasehold<br>999 years from 2007 | 999 Year<br>Leasehold      | Freehold                   | Freehold                                         | Long Leasehold<br>200 years from<br>09/04/1999    | Long Leasehold<br>999 years from<br>01/07/1998    | Long Leasehold<br>999 years from<br>01/01/2003                                                       | Long Leasehold<br>999 years from<br>25/03/2001 | Freehold                                                                                                                               | Long Leasehold<br>999 years from<br>10/12/2012 | Freehold                            | Long Leasehold<br>999 years from<br>13/05/2016 | Freehold                                                                       | Freehold                   | Tenure              |
| ,000<br>1/2016 | 4,000,000<br>at 10/01/2017            | 1,385,000<br>at 11/09/2015                        | 2,900,000<br>at 11/09/2015 | 3,430,000<br>at 11/09/2015                         | 2,625,000<br>at 11/09/2015            | 2,600,000<br>at 14/03/2014 | 1,250,000<br>at 11/09/2015 | 1,700,000<br>at 11/09/2015                       | 1,615,000<br>at 20/10/2016                        | 1,825,000<br>at 20/10/2016                        | 2,150,000<br>at 20/10/201                                                                            | 915,500<br>at 21/12/2015                       | 4,250,000<br>at 30/11/15                                                                                                               | 2,790,000<br>at 10/12/2012                     | 2,350,000<br>at 13/06/2014          | 1,800,000<br>at 13/05/2016                     | 1,100,000<br>at 11/04/2016                                                     | 2,300,000<br>at 24/10/2016 | Fair Value<br>£     |
| 4              | 238                                   | 133                                               | 269                        | 355                                                | 317                                   | 200                        | 363                        | 372                                              | 399                                               | 170                                               | 223                                                                                                  | 59                                             | 418                                                                                                                                    | 182                                            | 192                                 | 173                                            | 121                                                                            | 278                        | Area sq.m           |
| dog<br>imited  | Vacant                                | Nano Tech Repair<br>Center                        | Boots Opticians            | AYI Limited<br>Restaurant                          | Bill's Restaurant                     | Pho<br>Restaurant          | White Bear Pub             |                                                  | Life at Parliament<br>Supermarket<br>Airline Café | Assman<br>Buromobel<br>GMBH & Co                  | Bermondsey Street Coffee<br>Andrew Brown Hairdressers<br>Bermondsey167<br>Tabs Creative<br>London Up | Chapter 72 Ltd                                 | M&M Electrical Ltd<br>Management & Construction<br>Ltd Hunter Jameson LLP<br>Pendomer Communications<br>LLP Anderson Green Ltd<br>ABTT | Benugo                                         | Mooboo<br>In Style                  | Costa Limited                                  | The Headmasters<br>Partnership Limited<br>Sheila Storer<br>G Davies & A-J Pvgh | Antarto (UK) Ltd           | Tenant              |
| 000            | N/A<br>Vacant/<br>will be refurbished | 52,860<br>Commercial 24,000<br>Residential 28,860 | 109,000                    | 146,860<br>Commercial 66,000<br>Residential 80,860 | 125,000                               | 130,000                    | 60,000                     |                                                  | 104,640                                           | 76,000 commercial,<br>basement car space<br>2,100 | 74,900                                                                                               | 40,000                                         | 145,600                                                                                                                                | 140,000                                        | 106,500                             | 81,500                                         | 50,300                                                                         | 90,000                     | Rent P.A<br>£       |
| /2005          | N/A<br>Vacant/<br>will be refurbished | 10/05/2011                                        | 25/03/2011                 | 27/05/1993                                         | 29/04/ 2013                           | 28/03/2001                 | 14/04/2007                 | N/A<br>the property<br>is under<br>refurbishment | 04/04/2012<br>15/07/2008<br>01/06/2012            | 19/03/2012                                        | 02/10/2012<br>05/03/2007<br>23/07/2007<br>25/03/2015<br>02/02/2015                                   | 04/01/2017                                     | 24/06/2013<br>28/08/2014<br>01/12/2016<br>01/12/2016<br>02/01/2014<br>11/10/2014                                                       | 28/09/2012                                     | 01/02/2012<br>05/02/2014            | 13/12/2010                                     | 16/01/2014<br>24/01/2014<br>24/01/2014                                         | 25/03/2003                 | Lease Start         |
| /2030          | N/A<br>Vacant/<br>will be refurbished | 09/05/2021                                        | 23/03/2021                 | 26/05/2028                                         | 29/04/2033                            | 28/03/2026                 | 31/01/2018                 |                                                  | 03/04/2022<br>14/04/2023<br>31/05/2027            | 18/03/2027                                        | 01/10/2027<br>04/03/2017<br>22/07/2017<br>22/07/2017<br>22/07/2017                                   | 04/01/2027                                     | 20/06/2018<br>27/08/2024<br>30/11/2021<br>30/11/2021<br>01/01/2019<br>10/10/2019                                                       | 27/09/2022                                     | 31/01/2032<br>04/02/2024            | 12/12/2020                                     | 15/01/2024<br>23/01/2039<br>23/01/2039                                         | 24/03/2023                 | Lease<br>Expiry     |
| /2020          | N/A<br>Vacant/<br>will be refurbished | N/A                                               | N/A                        | 25/12/2018                                         | 29/04/2018                            | 28/03/2016                 | N/A                        |                                                  | 14/07/2018<br>01/12/2017                          | 19/03/2017                                        | 02/10/17<br>N/A<br>N/A<br>N/A<br>Holding Over                                                        | 04/01/2022                                     | N/A<br>28/08/2019<br>17/07/2018<br>N/A<br>N/A<br>N/A                                                                                   | 28/09/2017                                     | 01/02/2017<br>05/02/2019            | N/A                                            | 16/01/2019<br>24/01/2039<br>24/01/2039                                         | 25/03/2018                 | Next Rent<br>Review |