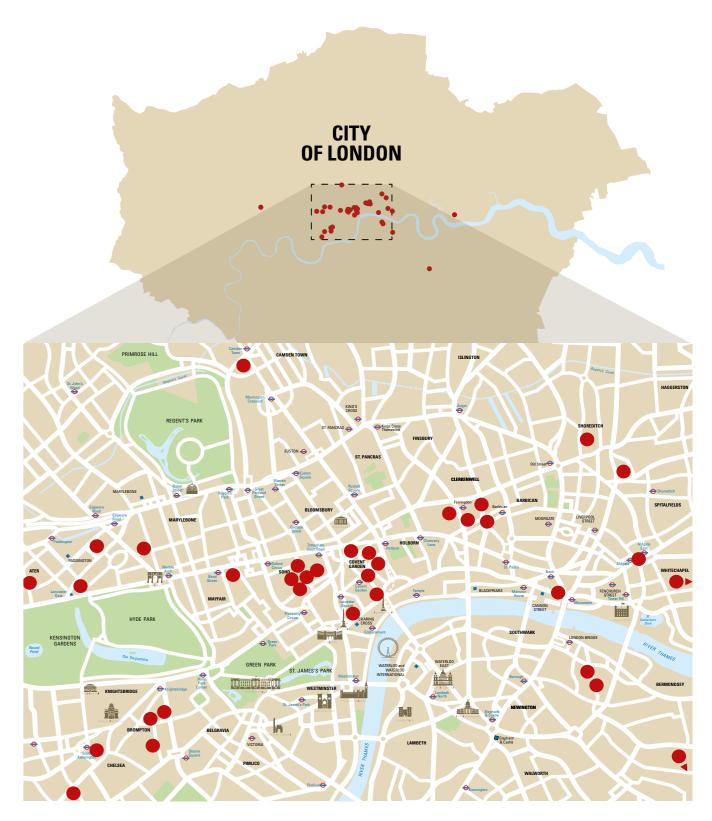

|                                 |
| Next Rent<br>Review | Sold for<br>£2,800,000<br>on 22/02/2013 | 2 Years Letting<br>Agreement             | 12/03/2019                       |                                                  |                                                     |                                 |

## Our offices

LONDON, UNITED KINGDOM Henry Wood House 2 Riding House Street London W1W 7FA

T: +44 (0) 203 214 9940 london@consulco.com www.consulcorealestate.com



## **Investment Property**

Portfolio

CONSULCO REAL ESTATE

| Total Fair Value, £ | 90,385,500 |
|---------------------|------------|
| Total Rent P.A, £   | 3,197,178  |
| Running Yield       | 3.54%      |
| Total Area, sq.m    | 7,923      |

Last updated: 13/03/2017



## COMMERCIAL



|                     | Hermes                                   |                    | -                            | -                               | _                               | -                              | _                        |                                          | -                                |                           |                           |                                       | Apollon                                 |                 |                              |                     | Hera              | Ares                 |                                           | Themis                                            |                                  |                                                                    | Crat