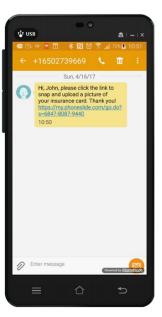

## Step 2— Patient Clicks Link - Instantly Shares Picture, Video & Sees Provider