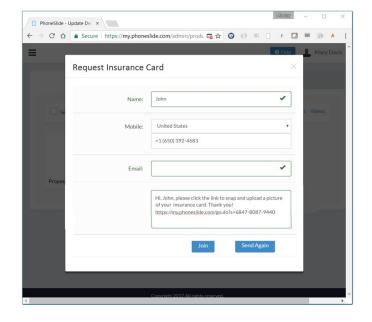

allows immediate, secure, two-way visual sharing of information with your patients. There is no app or download required, making this the most easy-to-use photo / video share technology in healthcare. Here's how it works: Provider sends patient a text. Patient receives text. Camera on smartphone is instantly activated to capture and transmit a picture or video of medications, symptoms (ex. rashes, blisters, incision sites, etc.) and much more.



- Patients Are More Likely to Engage via Text
- No App or Download Required
- Instantly Connect with Patients for Photo or Video Share
- Increase Staff Efficiency with Quick Resolution to Issues
- Intuitive & Easy to Use
- Increase Patient Satisfaction & Improve Patient Rapport





## Step 1 - Provider Delivers Link via Text or Email to Patient





## Step 2— Patient Clicks Link - Instantly Shares Picture, Video & Sees Provider









#### Features - Simple but Powerful Features Available to Both Provider & Patient



## Reporting - Care Session Times Can Be Tracked for Billing & Audit Purposes







## **Standard Pricing:**

|                            |             | Most Popular          |                         |
|----------------------------|-------------|-----------------------|-------------------------|
| Description                | Setup Price | Monthly Subscription* | Monthly<br>Subscription |
| Individual User<br>License | \$99.95     | \$99.95               | \$149.95                |

<sup>\*</sup> Billed Monthly with 12-Month Agreement

# **Enterprise Pricing:**

| Description                        | Setup Pri