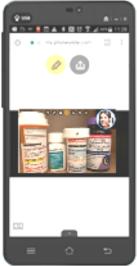

## Step 2— Patient Clicks Link - Instantly Shares Picture, Video & Sees Provider