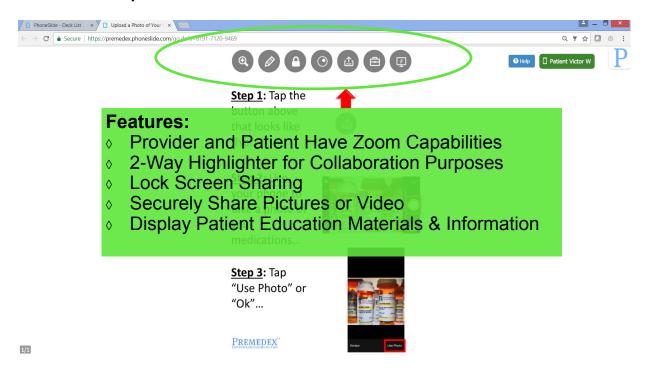

#### Features - Simple but Powerful Features Available to Both Provider & Patient