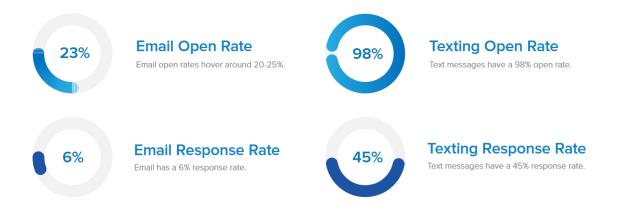

- Patients Are More Likely to Engage via Text
- No App or Download Required
- Instantly Connect with Patients for Photo or Video Share
- Increase Staff Efficiency with Quick Resolution to Issues
- Intuitive & Easy to Use
- Increase Patient Satisfaction & Improve Patient Rapport