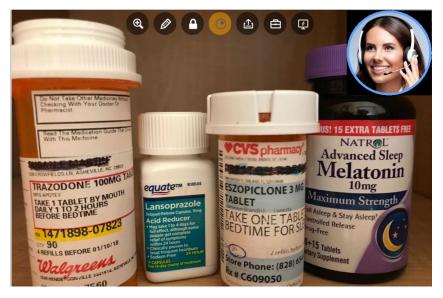

SnapVideoCare from PREMEDEX allows immediate, secure, two-way visual sharing of information with your patients. There is no app or download required, making this the most easy-to-use photo / video share technology in healthcare. Here's how it works: Provider sends patient a text. Patient receives text. Camera on smartphone is instantly activated to capture and transmit a picture or video of medications, symptoms (ex. rashes, blisters, incision sites, etc.) and much more.