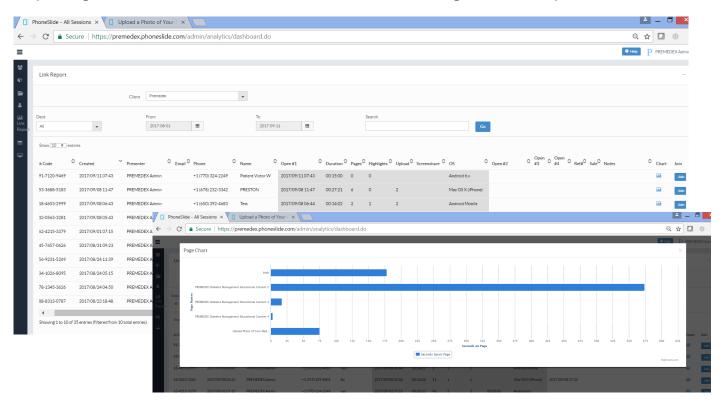

nt receives text. Camera on smartphone is instantly activated to capture and transmit a picture or video of medications, symptoms (ex. rashes, blisters, incision sites, etc.) and much more.



- Patients Are More Likely to Engage via Text
- No App or Download Required
- Instantly Connect with Patients for Photo or Video Share
- Increase Staff Efficiency with Quick Resolution to Issues
- Intuitive & Easy to Use
- Increase Patient Satisfaction & Improve Patient Rapport





## Step 1 - Provider Delivers Link via Text or Email to Patient





## Step 2— Patient Clicks Link - Instantly Shares Picture, Video & Sees Provider









#### Features - Simple but Powerful Features Available to Both Provider & Patient



## Reporting - Care Session Times Can Be Tracked for Billing & Audit Purposes







## **Standard Pricing:**

|                            |             | Most Popular          |                         |
|----------------------------|-------------|-----------------------|-------------------------|
| Description                | Setup Price | Monthly Subscription* | Monthly<br>Subscription |
| Individual User<br>License | \$99.95     | \$99.95               | \$149.95                |

<sup>\*</sup> Billed Monthly with 12-Month Agreement

# **Enterprise Pricing:**

| Description                        | Setup Price | Monthly<br>Subscription |
|------------------------------------|-------------|-------------------------|
| Enterprise* - Includes<br>10 Users | \$299.95    | \$699.95                |
| 100 + Users                        | Contact Us  | Contact Us