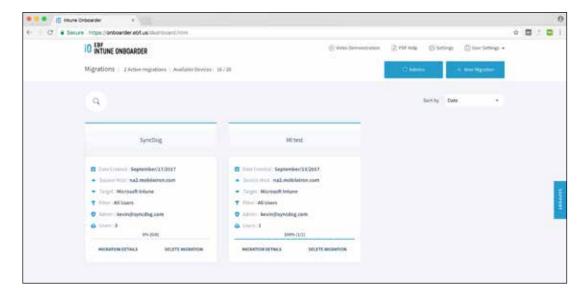

## Migrating to Microsoft Intune is a sinch!

Need a fast, simple way to migrate hundreds of devices to Intune? SyncDog has partnered with leading international mobile consultancy EBF. The simplicity of EBF's wizard-based Migrator product will have your devices up and running within Microsoft Intune in just a few clicks. For more information on EBF Migrator, please contact SyncDog.