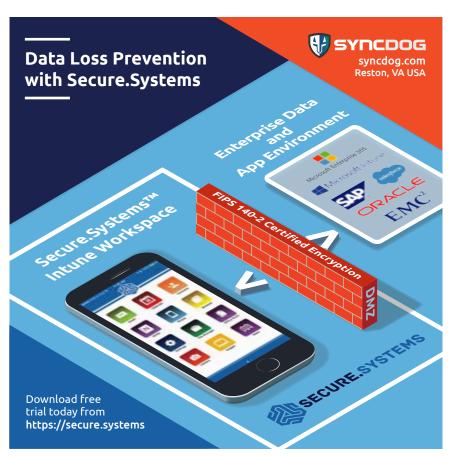

Secure.Systems<sup>™</sup> removes those limitations, enabling unrestricted, unimpeded, and totally secure collaboration between mobile employees and their enterprise ecosystem. Secure.Systems<sup>™</sup> is protected through a FIPS 140-2 compliant, AES 256-bit encrypted application container.

The Secure.Systems<sup>™</sup> secures data and apps on the device with a NIST-certified, AES 256-bit encrypted connection to your datacenter. For securing your mobile Office 365 or other enterprise app experience there's no more cost-effectiving and functional product than Secure.Systems<sup>™</sup>.

## Full Suite of Enterprise Apps on Mobile

A full suite of mobile-enabled productivity applications is available in Secure.Systems™:

**Secure Enterprise Communications** — Office 365 Email Client, Email Contacts, Calendar, Notes, Tasks

**Secure Enterprise File Management** — Briefcase, File Sync, DropBox, File Manager, Office Suite, SharePoint, Annotate, Secure Camera/Image Roll

Secure Internet/Intranet — Secure Browser, HTML 5 Hybrid Mobile App Frameworks, Enterprise IM, Secure Chat Secure Location-based Services — Geo-location, GPS Tracking, Geo-fencing, Maps