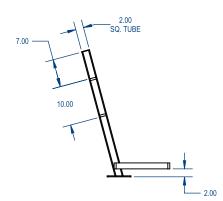

## Materials:

ASTM A53 2" Square Tube ASTM A36 Steel Plate 1/4" Steel Locking Loop 3/8" Case Hardened Wheel Trough

### Size:

Without Bikes: 16 3/8" W x 38 1/4" H x 23 3/4" L With Bikes: 16 3/8" W x 38 1/4" H x 72" L