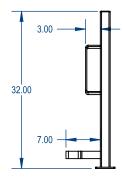

### Size:

Without Bikes: 16 3/8" W x 38 1/4" H x 23 3/4" L With Bikes: 16 3/8" W x 38 1/4" H x 72" L