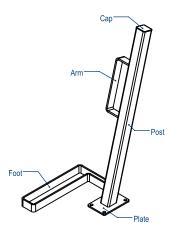

# Product MK1 Bike Dock

Model: 543-4008

## Materials:

ASTM A53 2" Square Tube ASTM A36 Steel Plate 1/4" Steel Locking Loop 3/8" Case Hardened Wheel Trough

### Size:

Without Bikes: 16 3/8" W x 38 1/4" H x 23 3/4" L With Bikes: 16 3/8" W x 38 1/4" H x 72" L