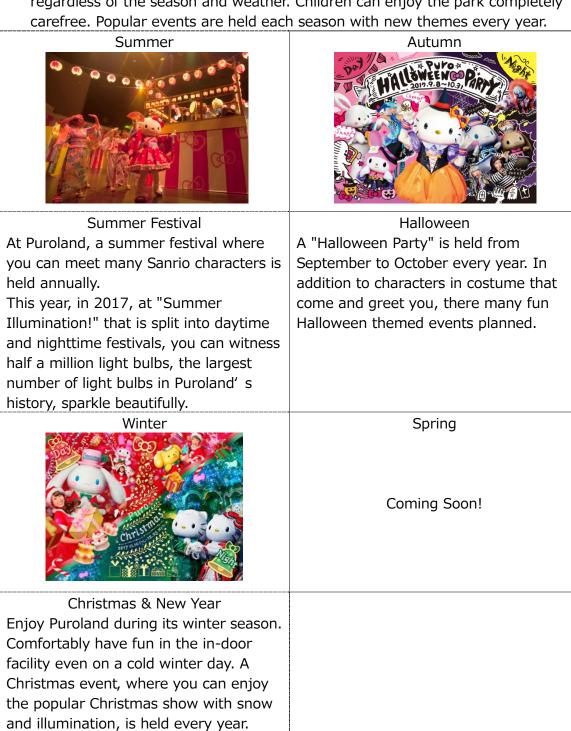

■ Popular Annual Events (partial)
Puroland is a great in-door theme park where you can comfortably enjoy events regardless of the season and weather. Children can enjoy the park completely carefree. Popular events are held each season with new themes every year.