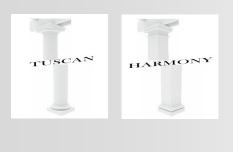

### Column Designs

Pergola kits are completely finished and ready to install

Notched Beams are unique for easy roof assembly

Low-Maintenance for years of enjoyment

Makes a statement to any open space

Fiberglass construction offers superior quality, high strength-to-weight ratio, not affected by temperature changes unlike wood or vinyl.

#### Functional and Stylish Design

- Available in Free Standing and Attached Designs
- Choose from five column designs
- Rafters are 16" on center
- Optional Purlins offer additional shade
- Standard Sizes are available or create your own custom size