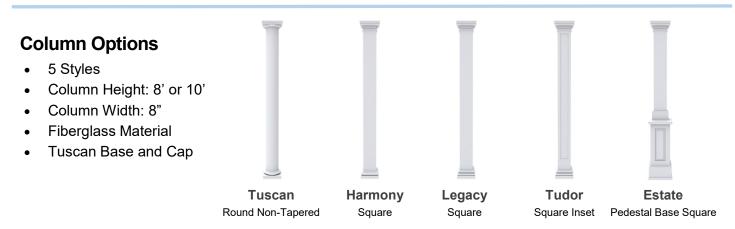

### Column Designs

Pergola kits are completely finished and ready to install

Notched Beams are unique for easy roof assembly

Low-Maintenance for years of enjoyment

Makes a statement to any open space

Fiberglass construction offers superior quality, high strength-to-weight ratio, not affected by temperature changes unlike wood or vinyl.

#### Functional and Stylish Design

- Available in Free Standing and Attached Designs
- Choose from five column designs
- Rafters are 16" on center
- Optional Purlins offer additional shade
- Standard Sizes are available or create your own custom size