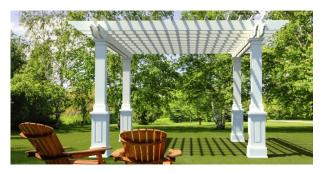

#### **Attached**

Style: 2 Post Design Size: 8'w x 8'd to 20'w x 20'd Custom Sizes Available Height: 108" or 132"