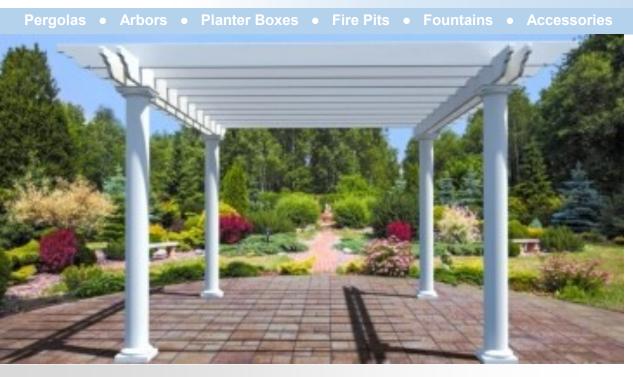

# Pergola Free Standing & Attached

#### Functional and Stylish Design

- Available in Free Standing and Attached Designs
- Choose from five column designs
- Rafters are 16" on center
- Optional Purlins offer additional shade
- Standard Sizes are available or create your own custom size

#### Free Standing

Style:4 Post DesignSize:10'w x 10'd to 20'w x 20'd<br/>Custom Sizes AvailableHeight:108" or 132"

**Cross Beam or Rafter** 