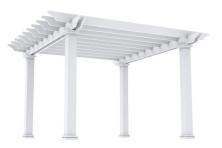

#### Free Standing

Style:4 Post DesignSize:10'w x 10'd to 20'w x 20'd<br/>Custom Sizes AvailableHeight:108" or 132"

**Cross Beam or Rafter** 