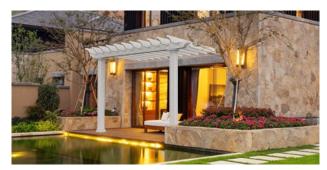

# Pergola Free Standing & Attached

#### Functional and Stylish Design

- Available in Free Standing and Attached Designs
- Choose from five column designs
- Rafters are 16" on center
- Optional Purlins offer additional shade
- Standard Sizes are available or create your own custom size