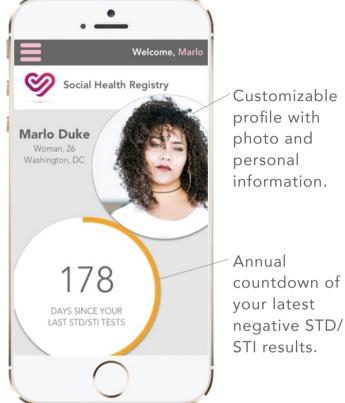

# **Social Health Registry** (SHR)



Be safe. Be responsible. Re SHR.

### #beSHR

- // /socialhealthregistry
- //>
  /socialhealthregistry
- **∑** /SocialHealthReg

## SHR is a tool to empower socially responsible individuals in the dating world.

We currently provide a web application that allows registered users to upload their negative STD/ STI test results, have them validated in the backend, and share their profile with potential sexual partners. The goal is to positively influence human behavior in ways that will mitigate the rise of STDs and STIs.

- Are you a socially responsible citizen?
- Do you take your sexual health seriously?
- Do expect the same behavior from your partners?

Create a profile or learn more by visiting www.socialhealthregistry.org

## #beSHR



Annual countdown of

#### OTHER FEATURES

- Resources about sexual health.
- News coverage about sexual health, social tech, fem tech, and more.
- Updates on upcoming functionality and features.