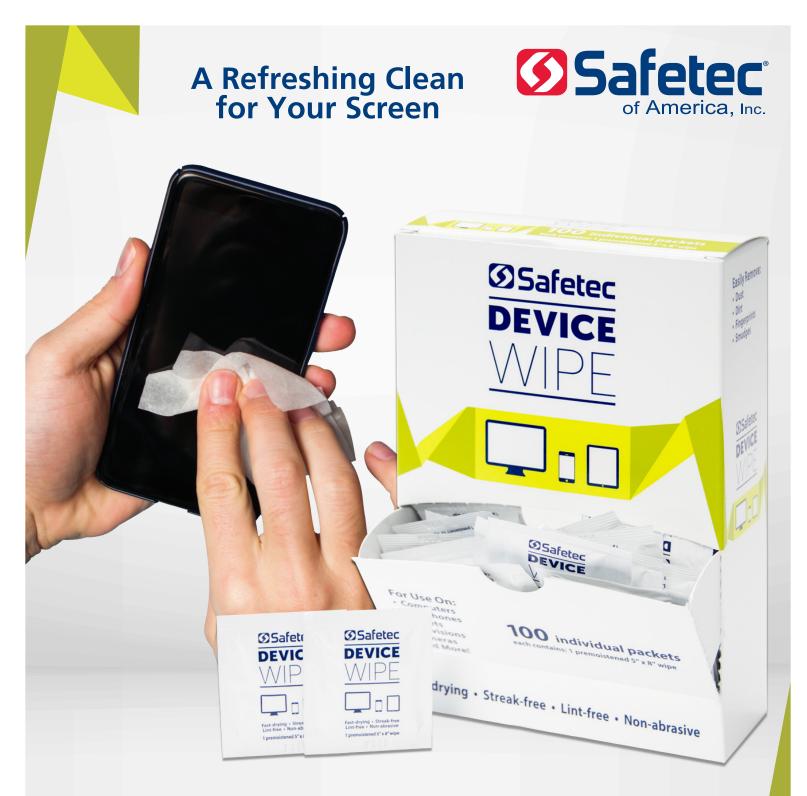

# **The Safetec Device Wipe**

These ready to use pre-moistened wipes safely remove dirt, grime, smudges, and fingerprints from all plastic, glass, and touchscreen surfaces. The Safetec Device Wipe is a quick, easy to use solution to keep your devices clean, sanitized, and free from unwanted residue.

### **Specifications**

- Formulated to be non-corrosive and non-abrasive
- Suitable for daily use
- Formula dries quickly
- Leaves a lint-free, streak-free finish that prevents any moisture damage

#### Ideal Use

- Computers
- Cell Phones
- Tablets
- Televisions
- Cameras
- Remote Controls

Safetec of America, Inc. 887 Kensington Avenue • Buffalo, NY 14215 1-800-456-7077 • safetec.com

| Item # | Description                     | Case Qty.  | Case Wt. |
|--------|---------------------------------|------------|----------|
| 37006  | Safetec Device Wipe 100 ct. Box | 10 per cs. | 10 lbs.  |