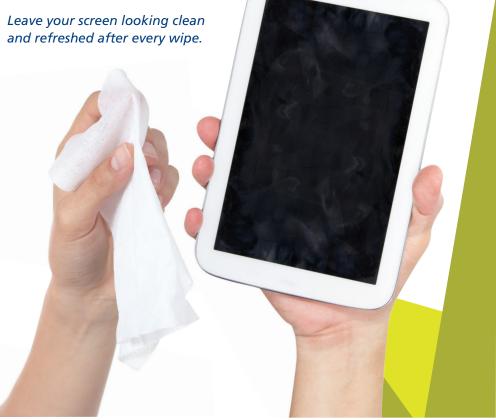

## How The Safetec Device Wipe Works

Tear open packet, remove and unfold 5" x 8" wipe. Gently wipe screen, glass or plastic surface. Dispose of in trash.

"We are always very in tune with our customers; they played a crucial role in letting us know that the Safetec Device Wipe would be a product they not only want but need."