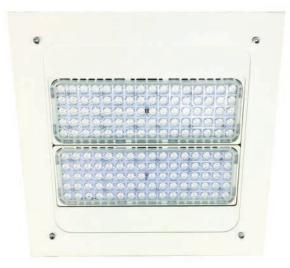

# **VOLANTE**®

# CANOPY LIGHT

Compact & Modular Design

VOLANTE Canopy Lighting comes in one-module or two-module configurations. Arrives fully assembled with a lead-wire connection.

- New construction/retrofit
- Storage facilities
- Roadways & parking garages

## **VOLANTE Canopy Light Fixture**

# **VOLANTE Canopy Light Fixture**