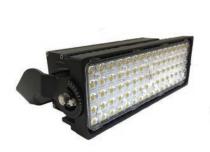

## **VOLANTE Canopy Light Fixture**

### RECESSED MOUNT

| SKU                                                  | CCT OPTION | WATTAGE | LUMENS / FIXTURE |  |
|------------------------------------------------------|------------|---------|------------------|--|
| DI-VL-CP100W-40-R-**                                 | 4000K      | 100W    | 14300            |  |
| DI-VL-CP100W-50-R-**                                 | 5000K      | 100W    | 14300            |  |
| DI-VL-CP200W-40-R-**                                 | 4000K      | 200W    | 26800            |  |
| DI-VL-CP200W-50-R-**                                 | 5000K      | 200W    | 26800            |  |
| ** Use the 'Ontic Types' variable from pages 110 111 |            |         |                  |  |

<sup>\*\*</sup> Use the 'Optic Types' variable from pages 110-111