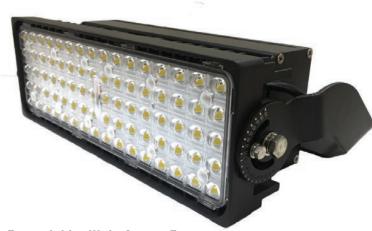

# **VOLANTE**®

# FLOOD LIGHT

Expandable, High-Output Format

VOLANTE Flood Lighting comes in one-module, two-module, and three-module configurations. Arrives fully assembled with a lead-wire connection.

- Building facades
- Area lighting & logistics centers
- Signage & billboards