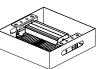

## **VOLANTE Flood Light Fixture**

| SKU                | CCT OPTION | WATTAGE | LUMENS / FIXTURE |
|--------------------|------------|---------|------------------|
| DI-VL-FL75W-40-**  | 4000K      | 75W     | 9600             |
| DI-VL-FL75W-50-**  | 5000K      | 75W     | 9600             |
| DI-VL-FL150W-40-** | 4000K      | 150W    | 19200            |
| DI-VL-FL150W-50-** | 5000K      | 150W    | 19200            |
| DI-VL-FL255W-40-** | 4000K      | 225W    | 28800            |
| DI-VL-FL255W-50-** | 5000K      | 225W    | 28800            |

<sup>\*\*</sup> Use the 'Optic Types' variable from pages 110-111

**75W**SINGLE MODULE
CONFIGURATION

**150W**TWO MODULE
CONFIGURATION

**225W**THREE MODULE
CONFIGURATION