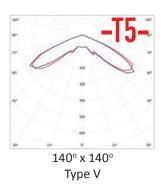

ut and beam spread. The modular lighting system is assembled in the United States and offers flexibility for indoor and outdoor lighting. VOLANTE is perfect for the most challenging environments offering an industrial-grade, high-density, IP65 lighting solution. Great for retrofit and new construction.

#### **CHOOSE YOUR COVERAGE**

Choose from the available optic types below that best meets the project specifications.

#### **CHOOSE YOUR FORMAT**

See the next pages for the form-factor options that will work for your environment.

#### **CHOOSE YOUR OUTPUT**

Each format has light output options for your application.







- Parking lots
- Warehouses
- Logistics centers
- Storage yards
- Factories
- Campuses
- Parks



#### INDUSTRY DEFINING OPTICS TECHNOLOGY

# 50° x 140° Type II







# **VOLANTE**®

# CANOPY LIGHT



Compact & Modular Design

VOLANTE Canopy Lighting comes in one-module or two-module configurations. Arrives fully assembled with a lead-wire connection.

- New construction/retrofit
- Storage facilities
- Roadways & parking garages

#### **FEATURES & BENEFITS**

- All models: In-stock and ready to ship
- Units come fully assembled and hardwire ready
- IP65 wet location rated
- >130 lm/W exceeds performance standards
- Recessed or surface mounting options







#### QUICK SPECS

| Voltage     | 120VAC -277VAC |  |  |
|-------------|----------------|--|--|
| Connection  | Hardwire       |  |  |
| Environment | Indoor/Outdoor |  |  |

Visit the product page on the website for specification sheets, install guides and photometric reports.

## **VOLANTE Canop