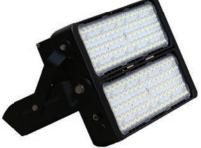

# **VOLANTE**®

# FLOOD LIGHT

Expandable, High-Output Format

VOLANTE Flood Lighting comes in one-module, two-module, and three-module configurations. Arrives fully assembled with a lead-wire connection.

- Building facades
- Area lighting & logistics centers
- Signage & billboards

## **VOLANTE Flood Light Fixture**

| SKU                | CCT OPTION | WATTAGE | LUMENS / FIXTURE |
|--------------------|------------|---------|------------------|
| DI-VL-FL75W-40-**  | 4000K      | 75W     | 9600             |
| DI-VL-FL75W-50-**  | 5000K      | 75W     | 9600             |
| DI-VL-FL150W-40-** | 4000K      | 150W    | 19200            |
| DI-VL-FL150W-50-** | 5000K      | 150W    | 19200            |
| DI-VL-FL255W-40-** | 4000K      | 225W    | 28800            |
| DI-VL-FL255W-50-** | 5000K      | 225W    | 28800            |

<sup>\*\*</sup> Use the 'Optic Types' variable from pages 110-111

**75W**SINGLE MODULE
CONFIGURATION

**150W**TWO MODULE
CONFIGURATION

**225W**THREE MODULE
CONFIGURATION