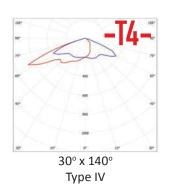

tput and beam spread. The modular lighting system is assembled in the United States and offers flexibility for indoor and outdoor lighting. VOLANTE is perfect for the most challenging environments offering an industrial-grade, high-density, IP65 lighting solution. Great for retrofit and new construction.

#### **CHOOSE YOUR COVERAGE**

Choose from the available optic types below that best meets the project specifications.

#### **CHOOSE YOUR FORMAT**

See the next pages for the form-factor options that will work for your environment.

#### **CHOOSE YOUR OUTPUT**

Each format has light output options for your application.







- Parking lots
- Warehouses
- Logistics centers
- Storage yards
- Factories
- Campuses
- Parks



#### INDUSTRY DEFINING OPTICS TECHNOLOGY

# 50° x 140° Type II







# **VOLANTE**®

# CANOPY LIGHT



Compact & Modular Design

VOLANTE Canopy Lighting comes in one-module or two-module configurations. Arrives fully assembled with a lead-wire connection.

- New construction/retrofit
- Storage facilities
- Roadways & parking garages

#### **FEATURES & BENEFITS**

- All models: In-stock and ready to ship
- Units come fully assembled and hardwire ready
- IP65 wet location rated
- >130 lm/W exceeds performance standards
- Recessed or surface mounting options







#### QUICK SPECS

| Voltage     | 120VAC -277VAC |  |  |
|-------------|----------------|--|--|
| Connection  | Hardwire       |  |  |
| Environment | Indoor/Outdoor |  |  |

Visit the product page on the website for specification sheets, install guides and photometric reports.

## **VOLANTE Can