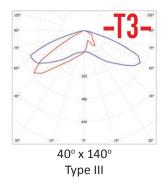

output and beam spread. The modular lighting system is assembled in the United States and offers flexibility for indoor and outdoor lighting. VOLANTE is perfect for the most challenging environments offering an industrial-grade, high-density, IP65 lighting solution. Great for retrofit and new construction.

#### **CHOOSE YOUR COVERAGE**

Choose from the available optic types below that best meets the project specifications.

#### **CHOOSE YOUR FORMAT**

See the next pages for the form-factor options that will work for your environment.

#### **CHOOSE YOUR OUTPUT**

Each format has light output options for your application.







- Parking lots
- Warehouses
- Logistics centers
- Storage yards
- Factories
- Campuses
- Parks



#### INDUSTRY DEFINING OPTICS TECHNOLOGY

# 50° x 140° Type II







# **VOLANTE**®

# CANOPY LIGHT



Compact & Modular Design

VOLANTE Canopy Lighting comes in one-module or two-module configurations. Arrives fully assembled with a lead-wire connection.

- New construction/retrofit
- Storage facilities
- Roadways & parking garages

#### **FEATURES & BENEFITS**

- All models: In-stock and ready to ship
- Units come fully assembled and hardwire ready
- IP65 wet location rated
- >130 lm/W exceeds performance standards
- Recessed or surface mounting options







#### QUICK SPECS

| Voltage     | 120VAC -277VAC |  |  |
|-------------|----------------|--|--|
| Connection  | Hardwire       |  |  |
| Environment | Indoor/Outdoor |  |  |

Visit the product page on the website for specification sheets, install guides and photometric reports.

## **VOLANTE C