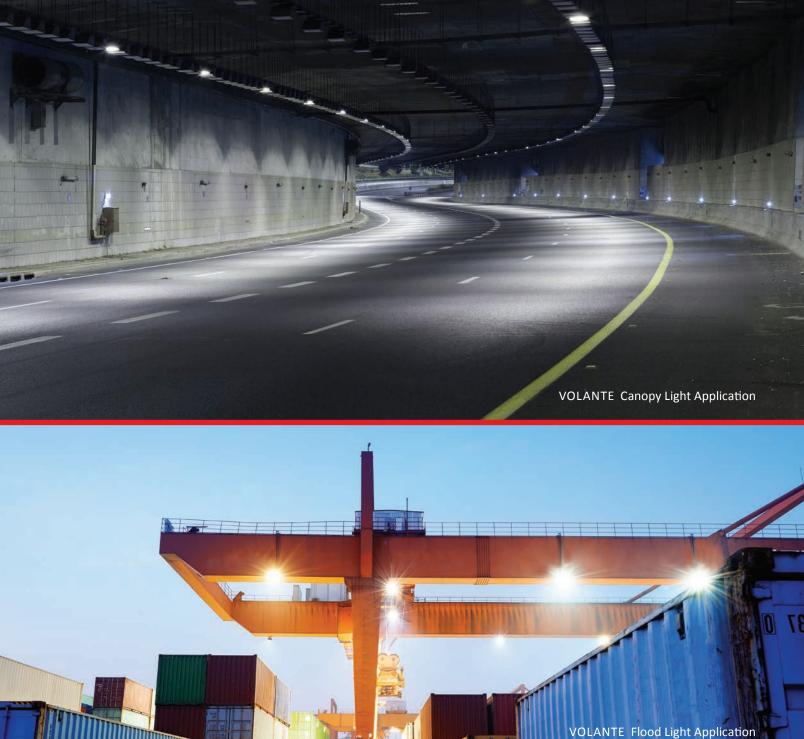

# **VOLANTE**®

# CANOPY LIGHT

Compact & Modular Design

VOLANTE Canopy Lighting comes in one-module or two-module configurations. Arrives fully assembled with a lead-wire connection.

- New construction/retrofit
- Storage facilities
- Roadways & parking garages

# FLOOD LIGHT

Expandable, High-Output Format

VOLANTE Flood Lighting comes in one-module, two-module, and three-module configurations. Arrives fully assembled with a lead-wire connection.

- Building facades
- Area lighting & logistics centers
- Signage & billboards