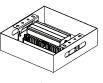

# FLOOD LIGHT

Expandable, High-Output Format

VOLANTE Flood Lighting comes in one-module, two-module, and three-module configurations. Arrives fully assembled with a lead-wire connection.

- Building facades
- Area lighting & logistics centers
- Signage & billboards