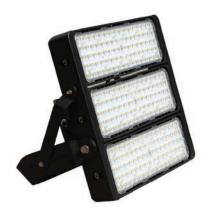

# **VOLANTE**®

# FLOOD LIGHT

Expandable, High-Output Format

VOLANTE Flood Lighting comes in one-module, two-module, and three-module configurations. Arrives fully assembled with a lead-wire connection.

- Building facades
- Area lighting & logistics centers
- Signage & billboards

## **VOLANTE Flood Light Fixture**

| SKU                | CCT OPTION | WATTAGE | LUMENS / FIXTURE |
|--------------------|------------|---------|------------------|
| DI-VL-FL75W-40-**  | 4000K      | 75W     | 9600             |
| DI-VL-FL75W-50-**  | 5000K      | 75W     | 9600             |
| DI-VL-FL150W-40-** | 4000K      | 150W    | 19200            |
| DI-VL-FL150W-50-** | 5000K      | 150W    | 19200            |
| DI-VL-FL255W-40-** | 4000K      | 225W    | 28800            |
| DI-VL-FL255W-50-** | 5000K      | 225W    | 28800            |

<sup>\*\*</sup> Use the 'Optic Types' variable from pages 110-111

**75W**SINGLE MODULE
CONFIGURATION

**150W**TWO MODULE
CONFIGURATION

**225W**THREE MODULE
CONFIGURATION