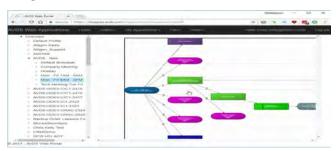

### **Benefits**

IVR Visualizer is a web-based application that provides various tools to manage Attendant profiles by automatically creating a visual representation of the call flows as well as providing search capabilities on those call flows. In addition, comprehensive reports can be generated to simplify and streamline documentation objectives.

## **Exporting**

Graphics of Attendant Profiles are available in SVG, JPG and PNG formats.