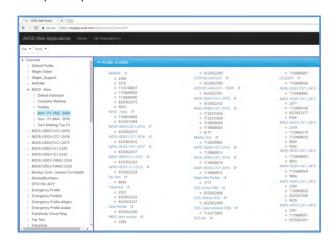

ilities on those call flows. In addition, comprehensive reports can be generated to simplify and streamline documentation objectives.

#### **Text Searches**

Looking for keywords within Attendant Profiles is easily accomplished by entering the search string in a dialog box.



# **Representing Leading Manufacturers:**











Search results are displayed with the keyword highlighted. Right-click on the keyword to render a diagram.



To search within the rendered diagram for all nodes that have the keyword, use the standard browser search (CTRL+F) and enter.



## **Exporting**

Graphics of Attendant Profiles are available in SVG, JPG and PNG formats.



## **Reports**

Easily generate reports to detail any IVR component, using "Tools ▼ Report"



## Sample Report: "Profiles to DNIS"



Sample Report: "Sub-Routines"