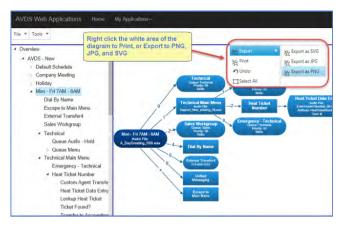

## **Exporting**

Graphics of Attendant Profiles are available in SVG, JPG and PNG formats.