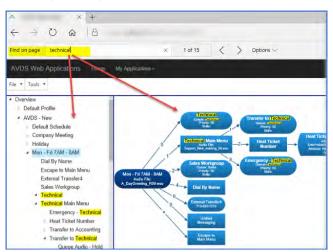

# **Representing Leading Manufacturers:**

Search results are displayed with the keyword highlighted. Right-click on the keyword to render a diagram.

To search within the rendered diagram for all nodes that have the keyword, use the standard browser search (CTRL+F) and enter.