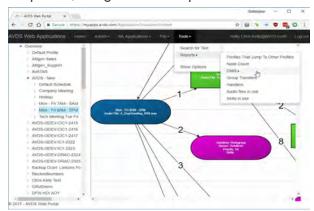

#### **Text Searches**

Looking for keywords within Attendant Profiles is easily accomplished by entering the search string in a dialog box.

# **Representing Leading Manufacturers:**

Search results are displayed with the keyword highlighted. Right-click on the keyword to render a diagram.

To search within the rendered diagram for all nodes that have the keyword, use the standard browser search (CTRL+F) and enter.