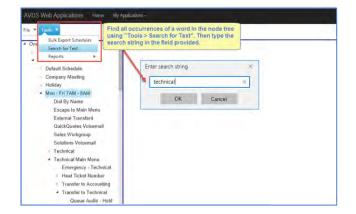

#### **Text Searches**

Looking for keywords within Attendant Profiles is easily accomplished by entering the search string in a dialog box.

# **Representing Leading Manufacturers:**

Search results are displayed with the keyword highlighted. Right-click on the keyword to render a diagram.

To search within the rendered diagram for all nodes that have the keyword, use the standard browser search (CTRL+F) and enter.