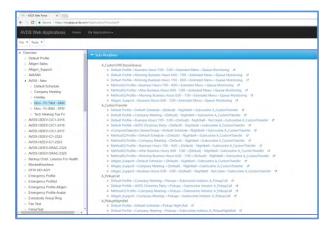

## **Reports**

Easily generate reports to detail any IVR component, using "Tools ▼ Report"

## Sample Report: "Profiles to DNIS"

Sample Report: "Sub-Routines"