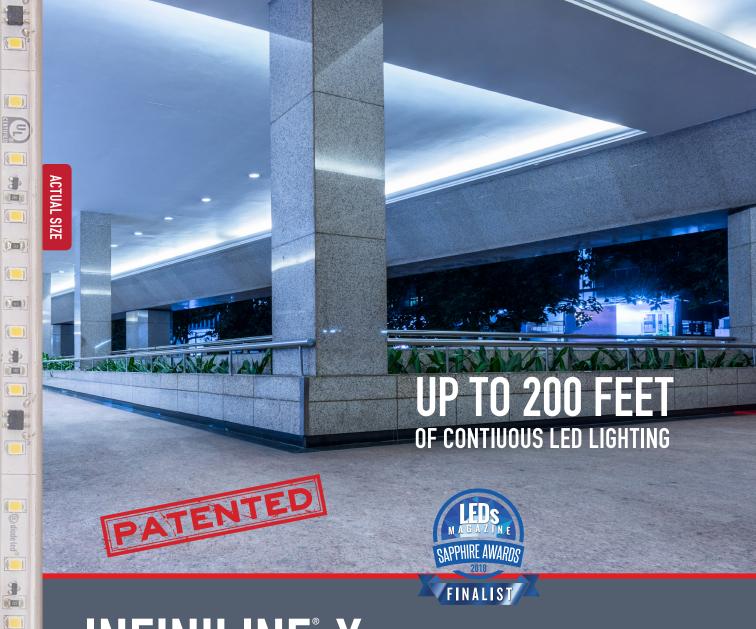

## INFINILINE® X

Ome

36

INFINILINE

3

### DRIVERLESS 120VAC LINEAR LED LIGHTING

Our patented INFINILINE X LED Strip Light is a complete and robust solution for large-scale and commercial applications. The driverless AC power design brings intuitive and labor saving installation to any continuous indoor/outdoor environment up to 200 feet. INFINILINE X is UL Listed to meet updated and new UL standards; making this flexible LED Strip light one of the safest and most advanced LED Lighting products on the market; giving you reliability with high performance. This unique plug-and-go lighting solution works well with any architectural or landscape project with cost-effective, hassle-free installation.

## 80% INSTALLATION COST SAVINGS OVER MOST LOW-VOLTAGE LIGHTING SOLUTIONS