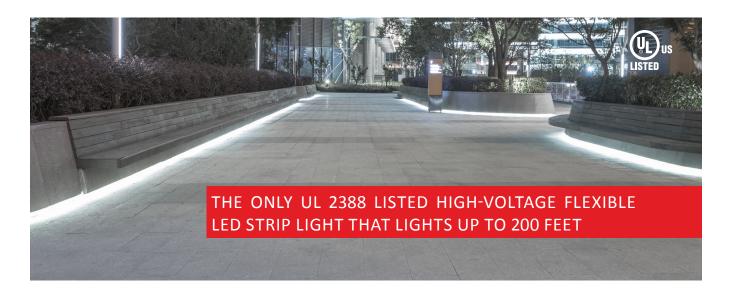

### DRIVERLESS 120VAC LINEAR LED LIGHTING

Our patented INFINILINE X LED Strip Light is a complete and robust solution for large-scale and commercial applications. The driverless AC power design brings intuitive and labor saving installation to any continuous indoor/outdoor environment up to 200 feet. INFINILINE X is UL Listed to meet updated and new UL standards; making this flexible LED Strip light one of the safest and most advanced LED Lighting products on the market; giving you reliability with high performance. This unique plug-and-go lighting solution works well with any architectural or landscape project with cost-effective, hassle-free installation.

#### DILLER CDECC

| Voltage        | 120VAC         |
|----------------|----------------|
| Dimmable       | No             |
| Max. Run       | 200 Feet       |
| Field Cuttable | No             |
| Certification  | UL Listed 2388 |
|                |                |

# UNPARALLELED UL CERTIFICATION & TESTING

- UL 2388 for flexible LED lighting
- Flame test V-0 Fire resistant
- Cold-bend tested no cracking
- Ball impact tested
- Coil bend tested
- IP65 environmental rating
- Outdoor extreme testing -30° F