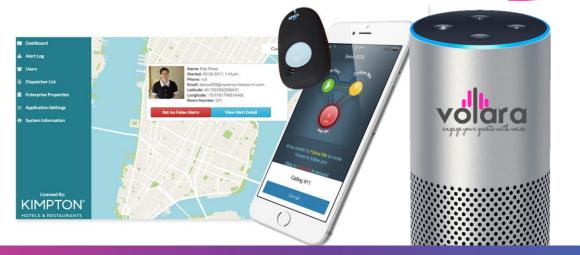

## **VOLARA AND REACT MOBILE VOICE-ENABLE EMERGENCY RESPONSE IN HOTELS**

HOSPITALITY GRADE INTEGRATION ENABLES A NEW LEVEL OF PROTECTION FOR HOTEL GUESTS AND STAFF.

React Mobile is the only enterprise grade emergency response system specifically tailored for hotel employees that can be engaged by voice.

React Mobile is fully integrated into, and can be deployed in conjunction with, Volara's market leading software for the Amazon Echo that provides seamless management of all voice interactions and a fully integrated voice interface for all your hotel technologies.

#### **BENEFITS INCLUDE**

- Frictionless Engagement in Times of Distress.
   Calling out vocally for help is the most natural response when sensing danger.
- Extends protection to guests as well as staff. Devices in each room mean that emergency services are available to everyone in the area.
- Room level accuracy of every alert. The most specific and accurate way to locate individuals in need of assistance.

### Volara + React Mobile

- · Guests and Staff can call for help just by speaking
- Room level accuracy of alerts
- · Ensure security knows specifically where to provide aid
- Valuable integrations with leading hotel software
- Hospitality grade technology
- Proven in hotels across the United States
- Enterprise Level Device Management
- Detailed Reporting and Analytics