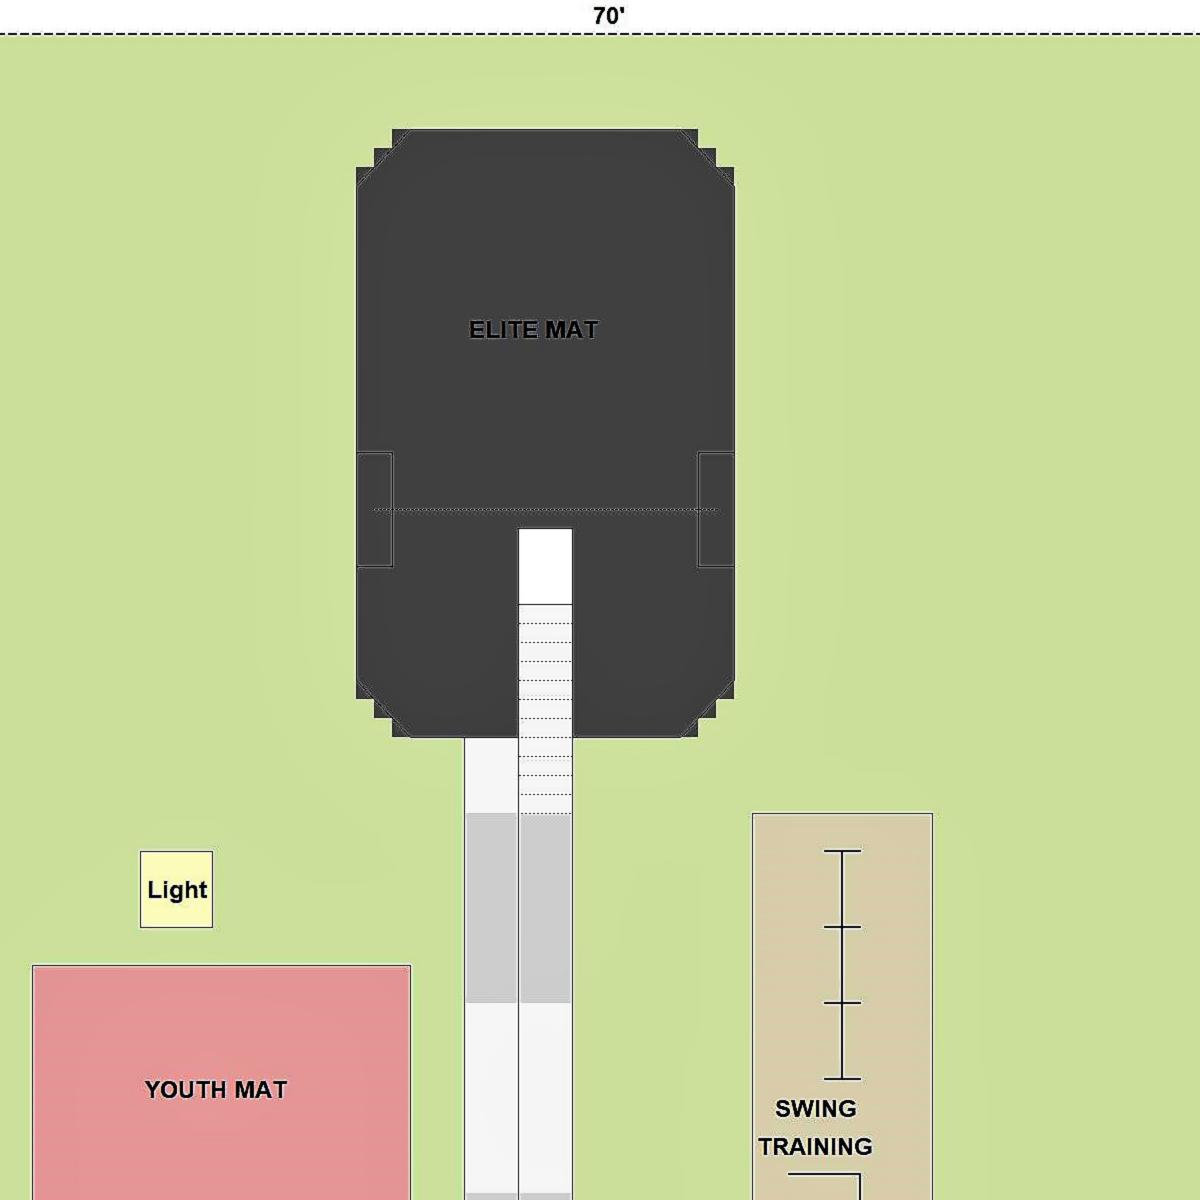

## **DC Vault Training Center**

2200 East Capitol street NE, Washington DC 20003

Facility Features 3 Mondo Runways Elite Pit - 2100 UCS Vault System Intermediate Pit - 1900 UCS Vault System Youth Pit - 1700 UCS Vault System Sorinex Strength Training Rigs UCS Spirit Vaulting Poles (10'8" 80lbs - 17'1" 205lbs) Specialty Pole Vault Training Equipment