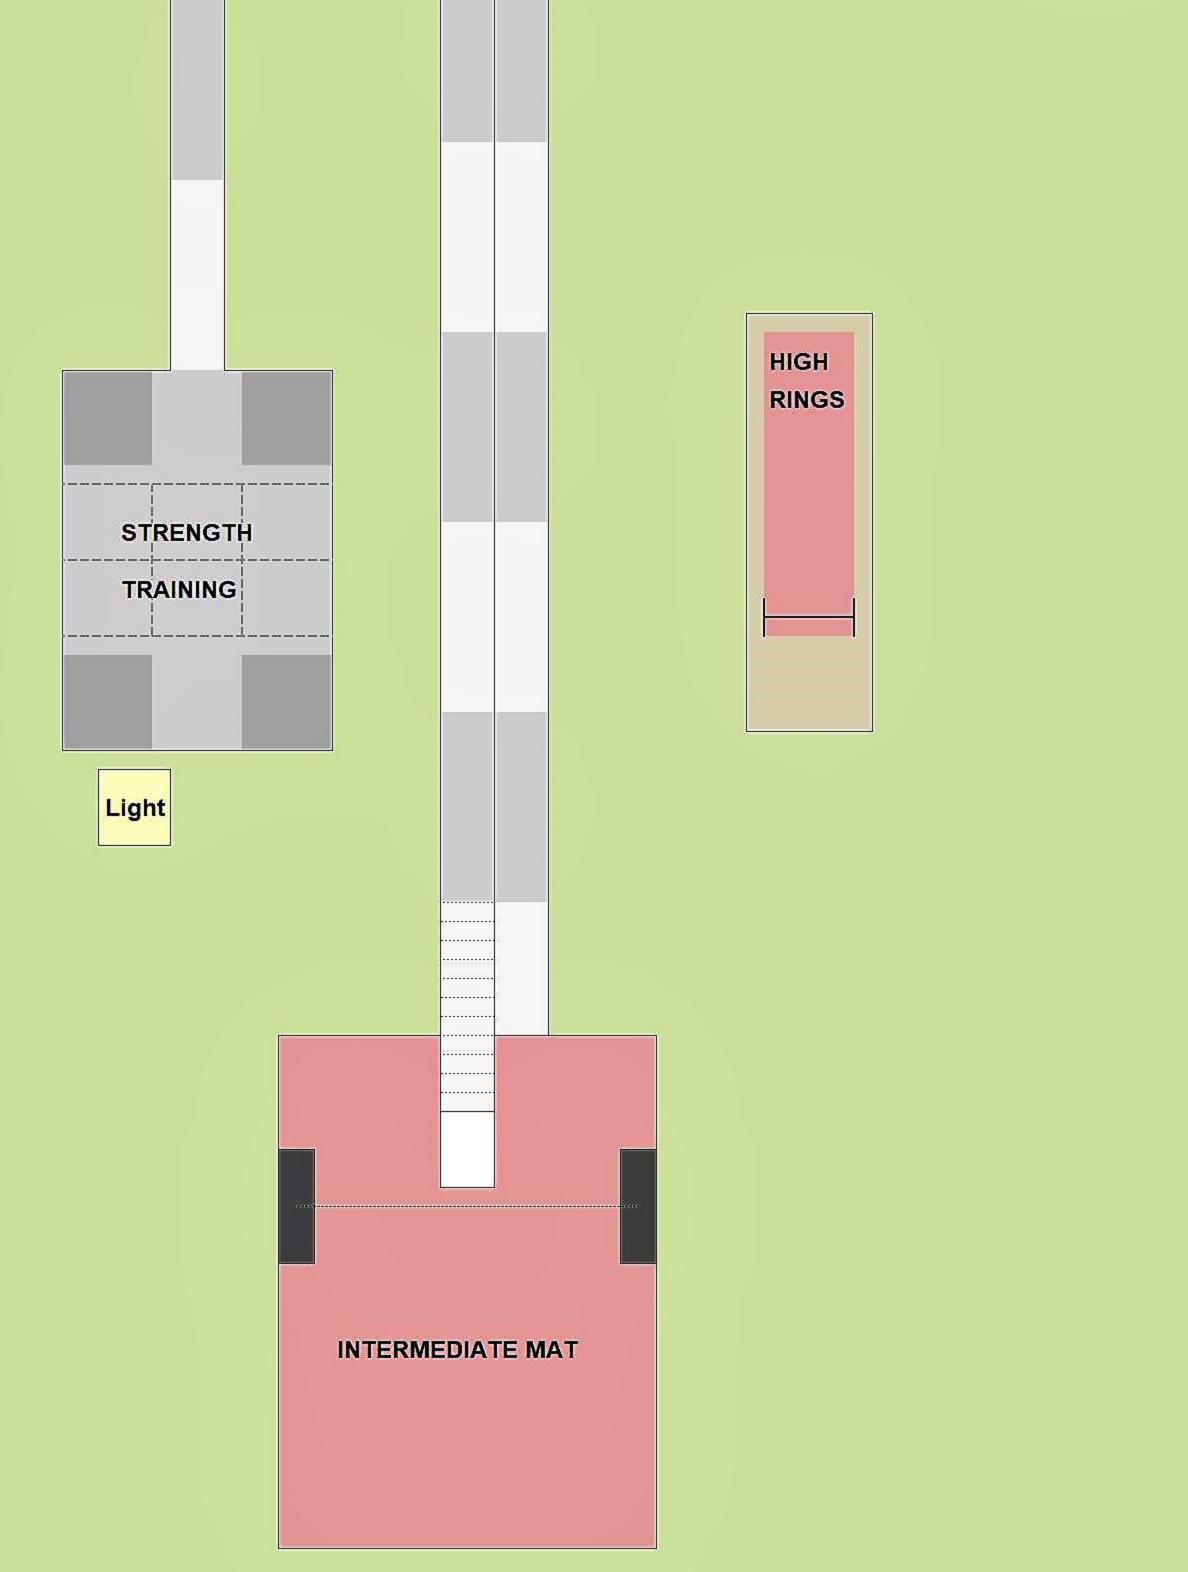

## **DC Vault Training Center**

2200 East Capitol street NE, Washington DC 20003

Facility Features 3 Mondo Runways Elite Pit - 2100 UCS Vault System Intermediate Pit - 1900 UCS Vault System Youth Pit - 1700 UCS Vault System Sorinex Strength Training Rigs UCS Spirit Vaulting Poles (10'8" 80lbs - 17'1" 205lbs) Specialty Pole Vault Training Equipment