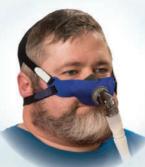

## SleepWeaver

**Advance Small** 

Soft Cloth Masks

#### For Smaller Facial Features

- Noticeably smaller than our Advance Mask.
- Offers improved comfort.
- Enhanced seal.
- Simple to use and easy to clean.
- Simple & elegant loose fitting headgear.
- One Size adjustable head gear.
- Fits petite faces.