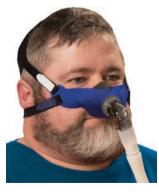

#### **Advance**

Soft Cloth Masks

#### Our Flagship Product

- Zzzephyr Seal® conforms to your face to provide a soft and comfortable seal.
- 3-Point soft headgear design allows 4" of sizing.
- One Size fits most.
- Accommodates eyeglasses