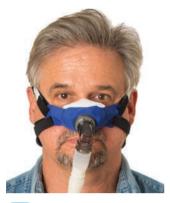

## SleepWeaver

**Advance Small** 

Soft Cloth Masks

#### For Smaller Facial Features

- Noticeably smaller than our Advance Mask.
- Offers improved comfort.
- Enhanced seal.
- Simple to use and easy to clean.
- Simple & elegant loose fitting headgear.
- One Size adjustable head gear.
- Fits petite faces.