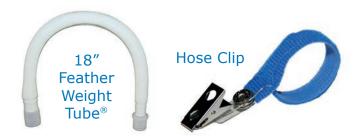

#### **Accessories**

Note: SleepWeaver Feather Weight Tubes are designed to fit any PAP mask with a 22 millimeter connection.

101653 REV 1

Contact us for more information about the SleepWeaver line of Soft Cloth PAP Masks: