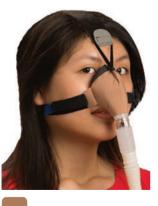

## SleepWeaver

**Advance Small** 

Soft Cloth Masks

#### For Smaller Facial Features

- Noticeably smaller than our Advance Mask.
- Offers improved comfort.
- Enhanced seal.
- Simple to use and easy to clean.
- Simple & elegant loose fitting headgear.
- One Size adjustable head gear.
- Fits petite faces.