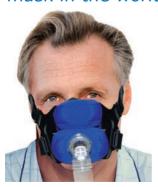

## SleepWeaver

Soft Cloth Masks

#### The Most Adjustable mask in our lineup

- Quick, Simple, Easy, and cost effective mask cushion replacement.
- 90° swivel connector with 360° rotation allows for more natural sleeping positions.
- Open-face head strap design accommodates eyeglasses.
- Tether Strap compatible to position tube overhead.