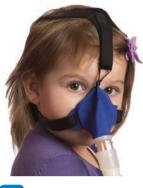

#### Advance Pediatric | Soft Cloth Masks

#### The World's first and only Soft Cloth Pediatric PAP Mask.

Available In Blue.

- It is FDA cleared for patients between 2-7 years old.
- All new 5-point adjustable headgear.
- Constructed of soft cloth that wicks away moisture.
- Ideal for sensitive skin.
- Enhanced seal for a softer feel on your face.