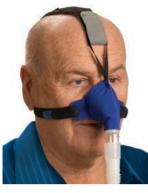

## SleepWeaver

Soft Cloth Masks

#### The Most Adjustable mask in our lineup

- Quick, Simple, Easy, and cost effective mask cushion replacement.
- 90° swivel connector with 360° rotation allows for more natural sleeping positions.
- Open-face head strap design accommodates eyeglasses.
- Tether Strap compatible to position tube overhead.

Available in Large, Regular & Small

3D

Soft Cloth Masks