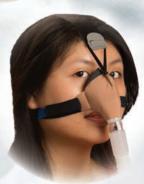

#### **Advance**

Soft Cloth Masks

#### Our Flagship Product

- Zzzephyr Seal® conforms to your face to provide a soft and comfortable seal.
- 3-Point soft headgear design allows 4" of sizing.
- One Size fits most.
- Accommodates eyeglasses

   great for reading or watching TV!

Choose a color and make it your own!