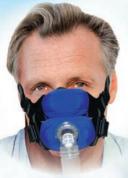

## SleepWeaver

**Anew**<sup>®</sup>

Soft Cloth Masks

## The only Full-Face Soft Cloth PAP mask in the world!

- Available In Blue.

Available in Large, Regular & Small

- Dual interface design securely seals around both the nose and the mouth. Perfect for mouth breathers.
- 90° swivel connector with 360° rotation allows for more natural sleeping positions.
- Exhalation holes in the front ensure a quiet and gentle flow of air.
- Super lightweight and easy-to-clean design.