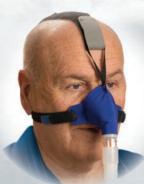

#### **Advance**

Soft Cloth Masks

#### Our Flagship Product

- Zzzephyr Seal® conforms to your face to provide a soft and comfortable seal.
- 3-Point soft headgear design allows 4" of sizing.
- One Size fits most.
- Accommodates eyeglasses