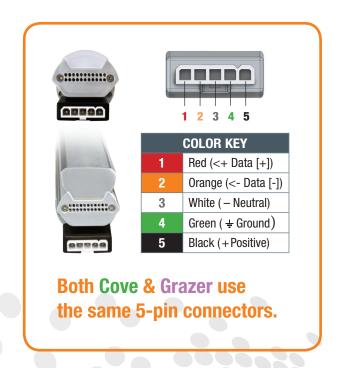

### **Cove & Graze Common Features**

4.6 billion colors - color match anything

65,536 dimming steps - no low-end trim flickering

1:1 factory cloning - calibrated for 1-step color consistency

6 DMX channels in 1 - 1-4 RGBW and 5-6 Tunable White