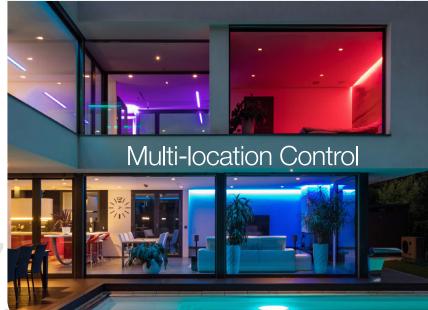

rated for 1-step color consistency

6 DMX channels in 1 - 1-4 RGBW and 5-6 Tunable White

180 adjustable bracket - easy to install and adjust

## ColourLine Graze RGBW

colourline graze is an indoor RGBW luminaire that provides high-output illumination for grazing, wall wash and linear spot and flood applications. It's optical selection, sturdy construction, adjustable base and plug-n-play connectivity make it easy to install in a variety of applications.





# ColourLine Cove RGBW INDOOR

#### 110° optic beam

- Linear Accents
- Wall Washes



Smooth and even colored linear light pattern



# ColourLine Graze RGBW INDOOR

#### 7 optic beams

12° | 15° x 30° 25° x 25° | 20° x 40° 30° x 40° | 40° x 40° | 40° x 15°

- Wall Graze
- Linear Spot
- Linear Flood

**Graze up to 30 feet** 









# ColourLine Cove RGBW







### **Common Features**



Both Cove & Grazer use 4-in-1 LEDs.





# ColourLine Graze RGBW





















#### **RAPID-MIX COLOR**

- Instantaneous Color Mixing Within 1 inch
- Shortest Distance in Industry for Blending Colors
- 4-in-1 RGBW LED designed to SSL Specifications



#### TRU-COLOR RGBW MATCHING

- Robotic Calibration of every fixture provides 1-Step consistency
- Every fixture has same X, Y color coordinates
- Perfect match for add-ons and replacements



### **Colour Soft**

#### **SMOOTH LOW-TRIM DIMMING**

- Flicker-Free Color Transitions and Dimming
- 16-bit performance (65,536 steps) using only 8-bit addressing
- SSL Engineered Custom Software and Firmware



### ColourMode

#### **RGBW AND TUNABLE WHITE IN ONE**

- SSL Designed Firmw