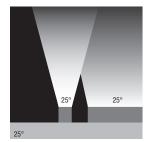

#### 7 optic beams

12° | 15° x 30° 25° x 25° | 20° x 40° 30° x 40° | 40° x 40° | 40° x 15°

- Wall Graze
- Linear Spot
- Linear Flood

**Graze up to 30 feet** 