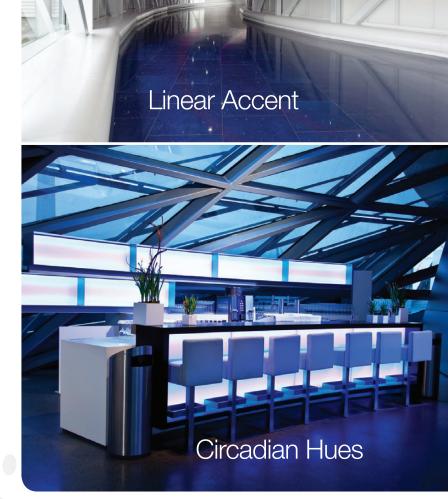

#### 110° optic beam

- Linear Accents
- Wall Washes

Smooth and even colored linear light pattern

#### 7 optic beams

12° | 15° x 30° 25° x 25° | 20° x 40° 30° x 40° | 40° x 40° | 40° x 15°

- Wall Graze
- Linear Spot
- Linear Flood

**Graze up to 30 feet** 