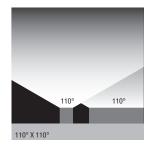

#### 110° optic beam

- Linear Accents
- Wall Washes

Smooth and even colored linear light pattern