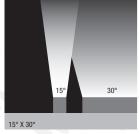

#### 7 optic beams

12° | 15° x 30° 25° x 25° | 20° x 40° 30° x 40° | 40° x 40° | 40° x 15°

- Wall Graze
- Linear Spot
- Linear Flood

**Graze up to 30 feet** 