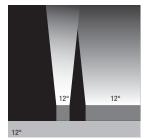

#### 7 optic beams

12° | 15° x 30° 25° x 25° | 20° x 40° 30° x 40° | 40° x 40° | 40° x 15°

- Wall Graze
- Linear Spot
- Linear Flood

**Graze up to 30 feet** 