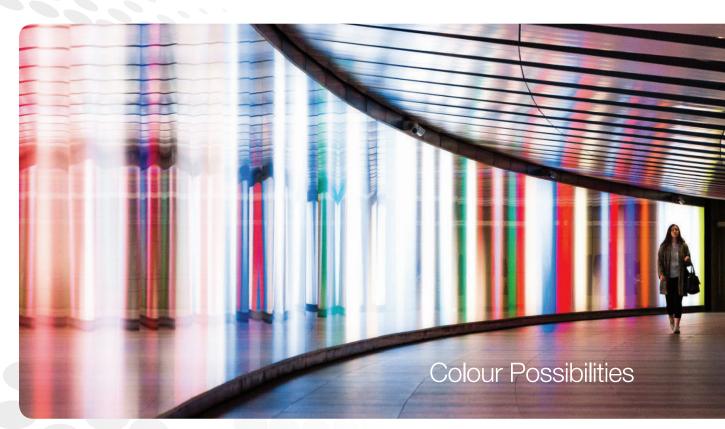

### **Cove & Graze Common Features**

4.6 billion colors - color match anything

65,536 dimming steps - no low-end trim flickering

1:1 factory cloning - calibrated for 1-step color consistency

6 DMX channels in 1 - 1-4 RGBW and 5-6 Tunable White

#### 110° optic beam

- Linear Accents
- Wall Washes

Smooth and even colored linear light pattern