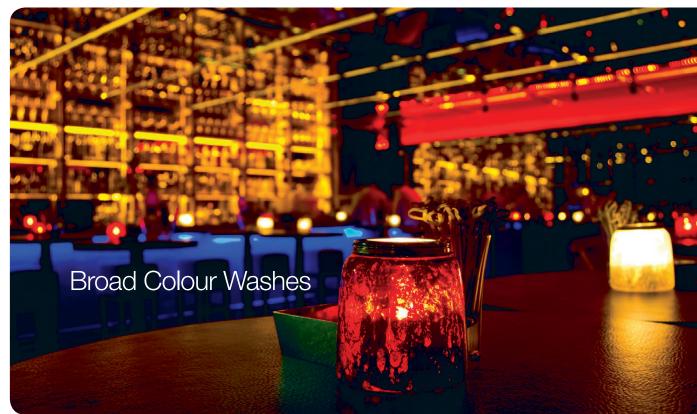

### **Cove & Graze Common Features**

4.6 billion colors - color match anything

65,536 dimming steps - no low-end trim flickering

1:1 factory cloning - calibrated for 1-step color consistency

6 DMX channels in 1 - 1-4 RGBW and 5-6 Tunable White

#### 7 optic beams

12° | 15° x 30° 25° x 25° | 20° x 40° 30° x 40° | 40° x 40° | 40° x 15°

- Wall Graze
- Linear Spot
- Linear Flood

**Graze up to 30 feet** 