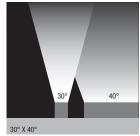

#### 7 optic beams

12° | 15° x 30° 25° x 25° | 20° x 40° 30° x 40° | 40° x 40° | 40° x 15°

- Wall Graze
- Linear Spot
- Linear Flood

**Graze up to 30 feet** 