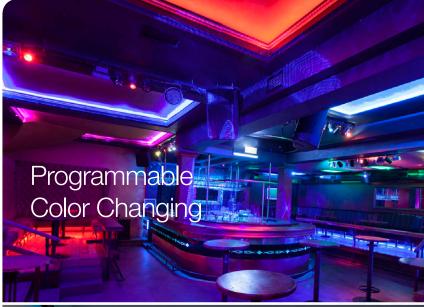

ibrated for 1-step color consistency

6 DMX channels in 1 - 1-4 RGBW and 5-6 Tunable White

180 adjustable bracket - easy to install and adjust

## ColourLine Graze RGBW

colourline graze is an indoor RGBW luminaire that provides high-output illumination for grazing, wall wash and linear spot and flood applications. It's optical selection, sturdy construction, adjustable base and plug-n-play connectivity make it easy to install in a variety of applications.





# ColourLine Cove RGBW INDOOR

#### 110° optic beam

- Linear Accents
- Wall Washes



Smooth and even colored linear light pattern



# ColourLine Graze RGBW INDOOR

#### 7 optic beams

12° | 15° x 30° 25° x 25° | 20° x 40° 30° x 40° | 40° x 40° | 40° x 15°

- Wall Graze
- Linear Spot
- Linear Flood

**Graze up to 30 feet** 









# ColourLine Cove RGBW







### **Common Features**



Both Cove & Grazer use 4-in-1 LEDs.





# ColourLine Graze RGBW





















#### **RAPID-MIX COLOR**

- Instantaneous Color Mixing Within 1 inch
- Shortest Distance in Industry for Blending Colors
- 4-in-1 RGBW LED designed to SSL Specifications



#### TRU-COLOR RGBW MATCHING

- Robotic Calibration of every fixture provides 1-Step consistency
- Every fixture has same X, Y color coordinates
- Perfect match for add-ons and replacements



### **Colour Soft**

#### **SMOOTH LOW-TRIM DIMMING**

- Flicker-Free Color Transitions and Dimming
- 16-bit performance (65,536 steps) using only 8-bit addressing
- SSL Engineered Custom Software and Firmware



### ColourMode

#### **RGBW AND TUNABLE WHITE IN ONE**

- SSL Designed Fir