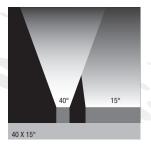

#### 7 optic beams

12° | 15° x 30° 25° x 25° | 20° x 40° 30° x 40° | 40° x 40° | 40° x 15°

- Wall Graze
- Linear Spot
- Linear Flood

**Graze up to 30 feet** 