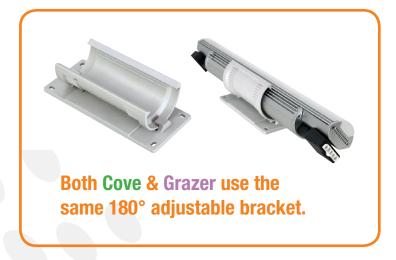

1-4 RGBW and 5-6 Tunable White

180 adjustable bracket - easy to install and adjust

## ColourLine Graze RGBW

colourline graze is an indoor RGBW luminaire that provides high-output illumination for grazing, wall wash and linear spot and flood applications. It's optical selection, sturdy construction, adjustable base and plug-n-play connectivity make it easy to install in a variety of applications.





# ColourLine Cove RGBW INDOOR

#### 110° optic beam

- Linear Accents
- Wall Washes



Smooth and even colored linear light pattern



# ColourLine Graze RGBW INDOOR

#### 7 optic beams

12° | 15° x 30° 25° x 25° | 20° x 40° 30° x 40° | 40° x 40° | 40° x 15°

- Wall Graze
- Linear Spot
- Linear Flood

**Graze up to 30 feet** 









# ColourLine Cove RGBW







### **Common Features**



Both Cove & Grazer use 4-in-1 LEDs.





# ColourLine Graze RGBW





















#### **RAPID-MIX COLOR**

- Instantaneous Color Mixing Within 1 inch
- Shortest Distance in Industry for Blending Colors
- 4-in-1 RGBW LED designed to SSL Specifications



#### TRU-COLOR RGBW MATCHING

- Robotic Calibration of every fixture provides 1-Step consistency
- Every fixture has same X, Y color coordinates
- Perfect match for add-ons and replacements



### **Colour Soft**

#### **SMOOTH LOW-TRIM DIMMING**

- Flicker-Free Color Transitions and Dimming
- 16-bit performance (65,536 steps) using only 8-bit addressing
- SSL Engineered Custom Software and Firmware



### ColourMode

#### **RGBW AND TUNABLE WHITE IN ONE**

- SSL Designed Firmware uses 6 DMX Channels
- RGBW and Tunable White (2-Step,