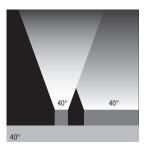

#### 7 optic beams

12° | 15° x 30° 25° x 25° | 20° x 40° 30° x 40° | 40° x 40° | 40° x 15°

- Wall Graze
- Linear Spot
- Linear Flood

**Graze up to 30 feet** 