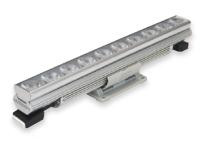

## Colourline Cove RGBW

**COLOURLINE COVE** is an indoor RGBW luminaire that provides high-output illumination for smooth linear color applications. It's small profile, sturdy construction, adjustable base and plug-n-play connectivity make it easy to install in a variety of applications.