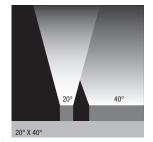

#### 7 optic beams

12° | 15° x 30° 25° x 25° | 20° x 40° 30° x 40° | 40° x 40° | 40° x 15°

- Wall Graze
- Linear Spot
- Linear Flood

**Graze up to 30 feet** 