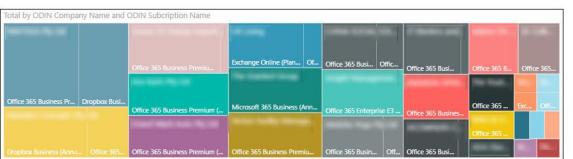

#### Management Reporting

- Online, web-based data tables
- Dynamic Pie Chart graphics for key metrics
- Search, Sort, select, filter
- Real-Time Refresh Button
- Export to Microsoft Excel
  - All Data
  - Filtered Data
- Extensible Framework
  - IDSync Professional Services

### Linked Subscriptions