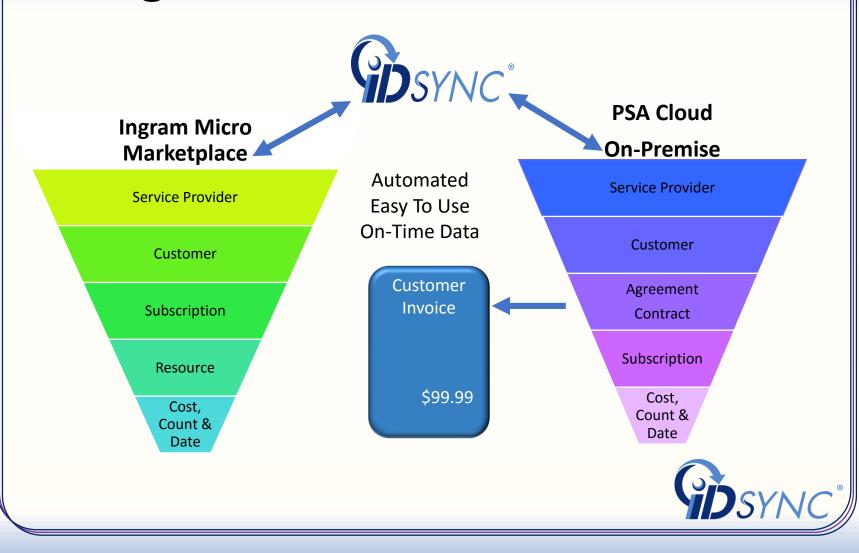

### What is it? What Purpose?

Billing info automatically flows from the Ingram Subscription to the <u>EXACT</u> PSA record without further handling.

### Flexible Mapping Between Systems

Accounts for Differences in Naming Conventions

#### Billing Studio – Primary Features

- Designed for MSP invoicing & Ingram Marketplace
- Minimizes Manual Data Entry, Errors & Efforts
- Simple to Use & Easy to Install
- Quicker, more accurate Invoices
- No Change in Standard Billing Practices
- Quick/Timely updates to PSA System
  - Near real-time
- License Management Reports