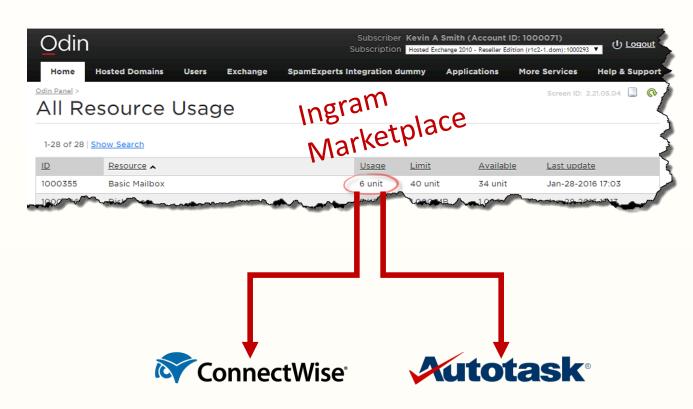

### What is it? What Purpose?

Billing info automatically flows from the Ingram Subscription to the <u>EXACT</u> PSA record without further handling.

#### All Marketplace Subscriptions

#### Unlinked Licenses

#### Ingram Micro Unlinked Subscription Report