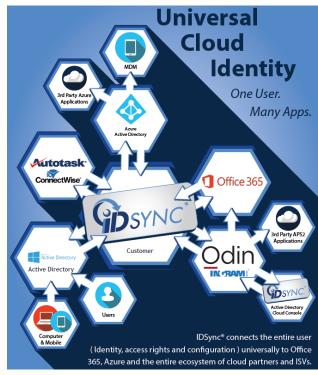

#### **Active Directory – Provision & Synch**

- Office 365 w/Azure
- Hosted Exchange
- Connectwise
- Autotask
- Odin Automation

#### **Active Directory Tools**

- Active Directory Cloud Portal
- AD to AD synchronization