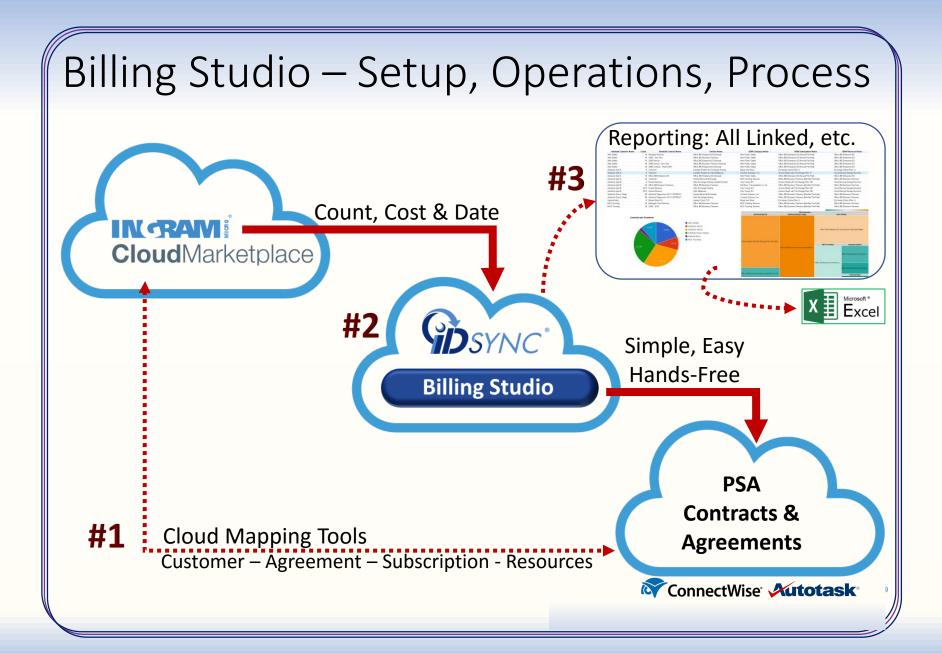

### Billing Studio – Work Flow

### Simple Month End Process

(1) Review
Unmatched
Purchases
From Ingram
Report

1

(4) Calculate & Send Invoice (3) Refresh and Auto update PSA system

#### Management Reporting

- Online, web-based data tables
- Dynamic Pie Chart graphics for key metrics
- Search, Sort, select, filter
- Real-Time Refresh Button
- Export to Microsoft Excel
  - All Data
  - Filtered Data
- Extensible Framework
  - IDSync Professional Services