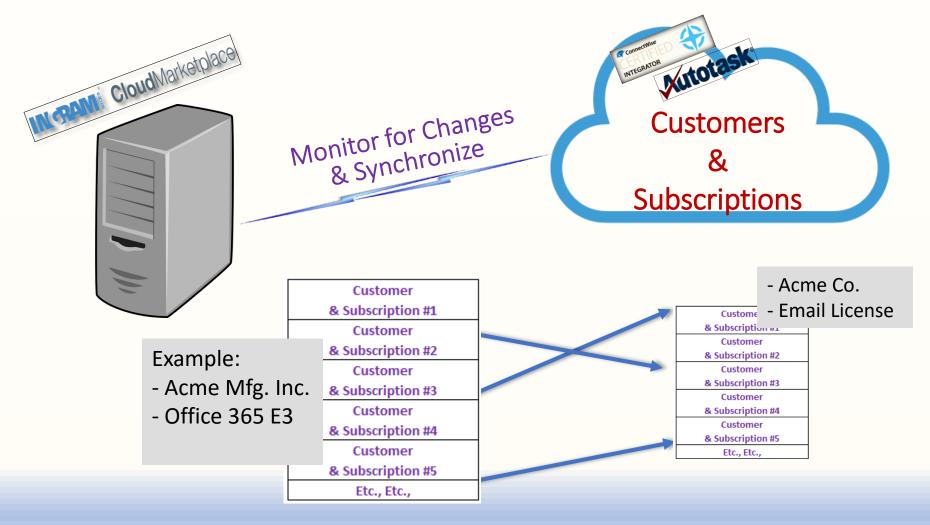

### Billing Studio – Work Flow

### Flexible Mapping Between Systems

Accounts for Differences in Naming Conventions