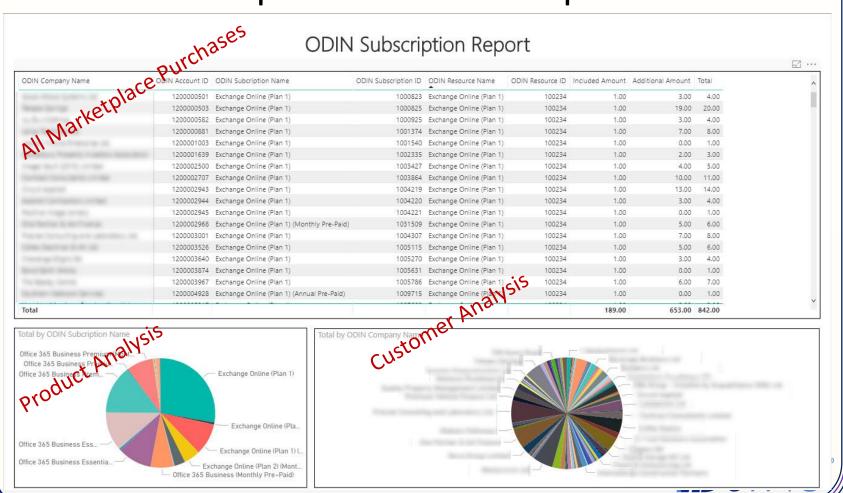

dio – Primary Features

- Designed for MSP invoicing & Ingram Marketplace
- Minimizes Manual Data Entry, Errors & Efforts
- Simple to Use & Easy to Install
- Quicker, more accurate Invoices
- No Change in Standard Billing Practices
- Quick/Timely updates to PSA System
  - Near real-time
- License Management Reports





## Process is Important

If you don't know what you purchased ...



> And if the status in the PSA system is uncertain...

How do you know what to do next?





#### Management Reporting

- Online, web-based data tables
- Dynamic Pie Chart graphics for key metrics
- Search, Sort, select, filter
- Real-Time Refresh Button
- Export to Microsoft Excel
  - All Data
  - Filtered Data
- Extensible Framework
  - IDSync Professional Services



#### All Marketplace Subscriptions



#### Unlinked Licenses

#### Ingram Micro Unlinked Subscription Report







### Linked Subscriptions

#### Angram Micro Autotask Linked Subscription Report

| ODIN Company Name   | QDO Subscription Name                            | ODIN Resource Name             | Count | Autotask Customer Name | Autotask Contract Name     | Name                                 | Prorate On            |
|---------------------|--------------------------------------------------|--------------------------------|-------|------------------------|----------------------------|--------------------------------------|-----------------------|
| Highland Consulting | Office 365 B Seess Premium (Monthly Pre-Paid)    | Office 365 Business Premium    | 3.00  | Highland Consulting    | futureDatedContract        | Gol