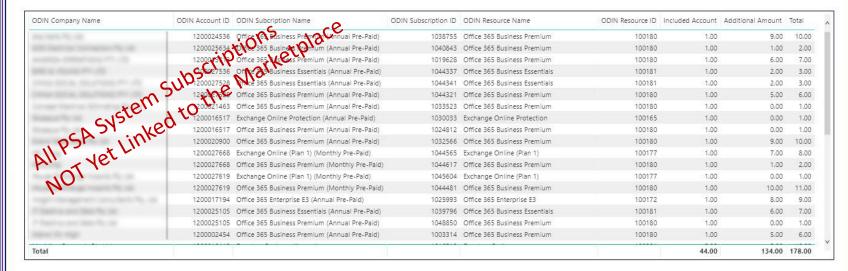

- Minimizes Manual Data Entry, Errors & Efforts
- Simple to Use & Easy to Install
- Quicker, more accurate Invoices
- No Change in Standard Billing Practices
- Quick/Timely updates to PSA System
  - Near real-time
- License Management Reports





## Process is Important

If you don't know what you purchased ...



> And if the status in the PSA system is uncertain...

How do you know what to do next?





#### Management Reporting

- Online, web-based data tables
- Dynamic Pie Chart graphics for key metrics
- Search, Sort, select, filter
- Real-Time Refresh Button
- Export to Microsoft Excel
  - All Data
  - Filtered Data
- Extensible Framework
  - IDSync Professional Services



#### All Marketplace Subscriptions



#### Unlinked Licenses

#### Ingram Micro Unlinked Subscription Report







### Linked Subscriptions

#### Angram Micro Autotask Linked Subscription Report

| ODIN Company Name   | QDO Subscription Name                            | ODIN Resource Name             | Count | Autotask Customer Name | Autotask Contract Name     | Name                                 | Prorate On            |
|---------------------|--------------------------------------------------|--------------------------------|-------|------------------------|----------------------------|--------------------------------------|-----------------------|
| Highland Consulting | Office 365 B Seess Premium (Monthly Pre-Paid)    | Office 365 Business Premium    | 3.00  | Highland Consulting    | futureDatedContract        | Gold Server Support                  |                       |
| Imperial Nav