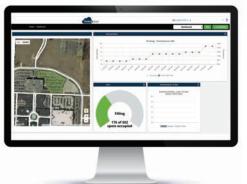

## Integrated with

- Software as a Service/Cloud-based
  - No IT involvement, on-premise hardware or network appliances required.
- Centralized Dashboard View all current data, including capacity, available spaces, reservations and percent full for all levels of your facility, on a single dashboard, with the ability to also manually update counts.
- Standard Reports and Advanced Analytics Outof-the-box reports that show facility utilization by time of day and day of week on a daily, weekly or monthly basis can be generated ad-hoc or via subscription. Ability to also export "raw" data.
- Alerts Notifications via email and/or SMS/text when facilities reach a certain capacity, as well as proactive monitoring including communication or battery issues.