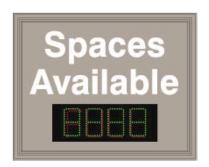

## Single Level Space Available Sign - Choose from two sign options

## **Option A**

Option B

ALL TRAFFIC

Request a quote now