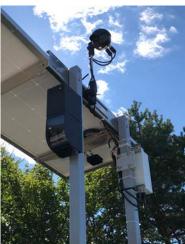

Uj U]`UV]`]\mcb X][ ]\mcb X][ ]\mcb

- · Single lane counting
- Bidirectional
- · Side or overhead mount
- Narrow sensing beam differentiates tailgating vehicles
- Accuracy >98%

#### ParkingCloud NOW

ParkTrak-E counting devices count vehicles as they enter and exit