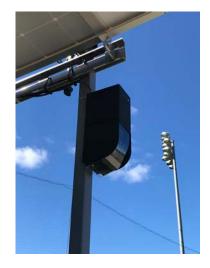

Uj U]`UV]`]\mcb X][ ]\mcb X][ ]\mcb

- · Single lane counting
- Bidirectional
- · Side or overhead mount
- Narrow sensing beam differentiates tailgating vehicles
- Accuracy >98%

#### ParkingCloud NOW

ParkTrak-E counting devices count vehicles as they enter and exit