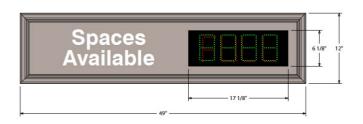

## Single Level Space Available Sign - Choose from two sign options

## **Option A**

Option B

ALL TRAFFIC

Request a quote now