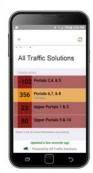

## Displays/Wayfinding

- Integrates with literally any kind of Internet-ready signage through ParkingCloud to display counts
- Optional local communications via radio or relay are also available

## Single Level Space Available Sign - Choose from two sign options