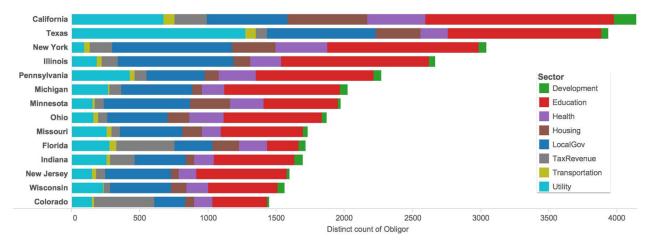

#### Muni dataset:

• More than 53,000 unique obligors and 2,100,000 CUSIPs

- News driven by 308 material events/signals (e.g., hospital strikes, declining enrollment at schools, budget shortfalls, etc.)
- Query by CUSIP, portfolio, geo location, significance and text search (over title and body of news articles)
- Queries return article title, article snippet, article URL, date, CUSIPs involved, geo location, muni sector and significance