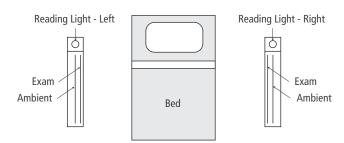

## **MAEC Series**

• Delivered lumen range: 2,953-7,022 lm

• Input Power: 44-91W

- Efficacy: 65-88 lm/W
- Symmetric ambient and asymmetric exam function
- Adjustable MR16 LED reading light option
- Tunable white option

Nominal size Installation Types Lamp Type

8"×48" Grid, flange LED









Kenall's MedMaster MAEC Series luminaires are standard 4-foot overbed luminaires with ambient and exam modes, and a new optional reading light function. These redesigned fixtures deliver the right amount of light for numerous tasks, while improved optics create a softer, more even light. In addition, this IP65-rated, sealed fixture also features optional color tuning for improved rest.

## **READING AND EXAM LIGHT LAYOUT** (Must be specified in pairs)