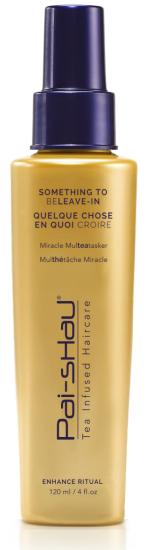

## SOMETHING TO BELEAVE-IN

Miracle Mul**tea**tasker

Leave-in Conditioner | Detangler | Frizz blocker | Heat protectant | Color and shine enhancer

something to Beleave-IN delivers intense moisture and all-day shine with the added nourishment of Pai-Shau's Signature Tea Complex. Much more than a leave-in conditioner, Something To Beleave-In is a Miracle Multeatasker that also smooths, detangles, protects from pollutants and heat (up to 450F), prevents frizz, and enhances color, creating silky, hydrated locks full of radiant shine.

**SIZE:** 120 ml / 4 fl.oz

**PRICE:** \$24.00

Cruelty Free | Vegan | Color Safe | Keratin Safe | Gluten Free | Paraben Free | Sulfate Free | Phosphate Free | Sodium Chloride Free | BPA Free