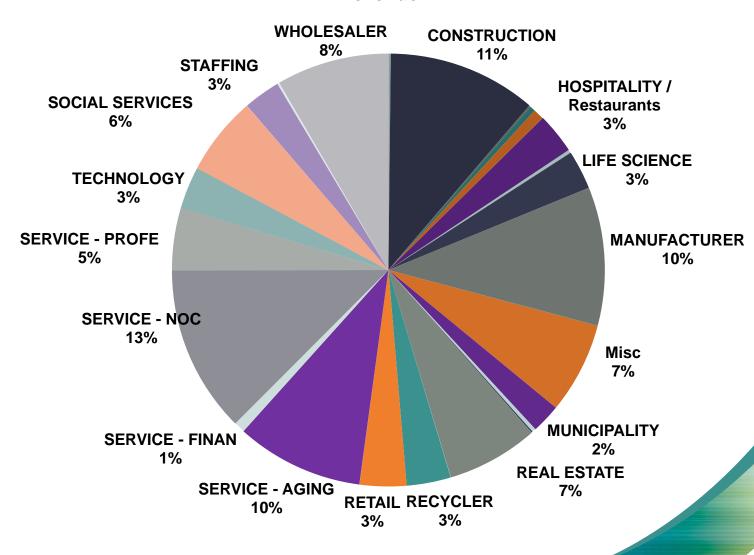

and coverage tool
- √ 35 Employees & 3 Locations outside of Philadelphia, PA
- ✓ Risk Management Division Has a 4:1 Client-to-Employee Ratio
- Brokerage Division serves small to mid-sized business



- ✓ Property & Casualty Insurance
- Employee Benefits
- Human Resources Advisory
- ✓ HR Compliance
- International Insurance Programs
- Captive Insurance Programs
- Learning and Development



# Where We Are



- ✓ Three Offices Outside of Philadelphia
- ✓ Clients are mostly headquartered within 150 mile radius of our locations with assets and operations across the country and globe
- ✓ Licensed in every State





# Who We Support & Where







# **Coverage Expertise**







Includes Coverage Analysis, Policy Reviews, and Coverage Summaries



#### The Industries We Serve



#### Revenue





Risk Management & Human Capital Solutions

































GREATAMERICAN,
INSURANCE GROUP

#### Who We Work With













Berkshire Hathaway





HARFORD MUTUAL

























NOMINATED AS HR CONSULTANT OF THE YEAR



**Best Agencies** to Work For