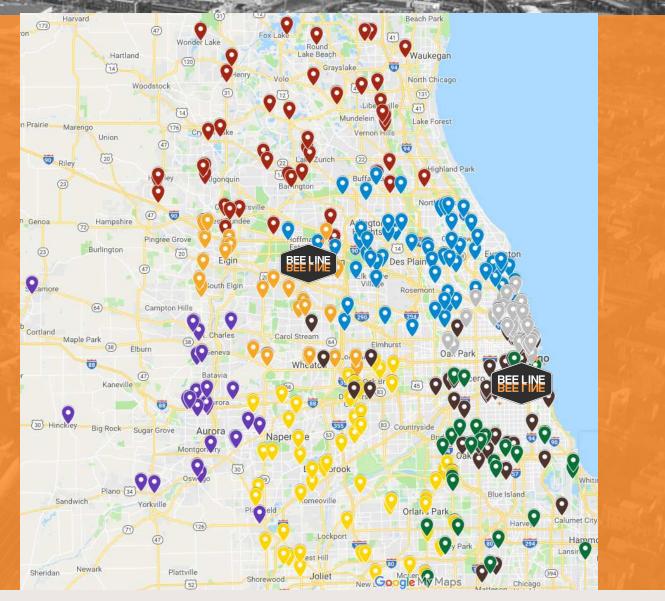

### WE'RE LOCAL

With our headquarters located in Pilsen, we are true Chicagoans through and through.

Our close proximity to your sites guarantees prompt and focused service, every single time. See page 2 for the visual.

## We're Right Around the Corner!

Bee Line Support services over 140 Advocate Medical sites, the entire Silver Cross Portfolio, all Walgreens Medical Clinics 7 days per week, and many independent surgical centers across the greater Chicagoland area. We have a Corporate office in Downtown Chicago, and a satellite office in Schaumburg, Illinois.