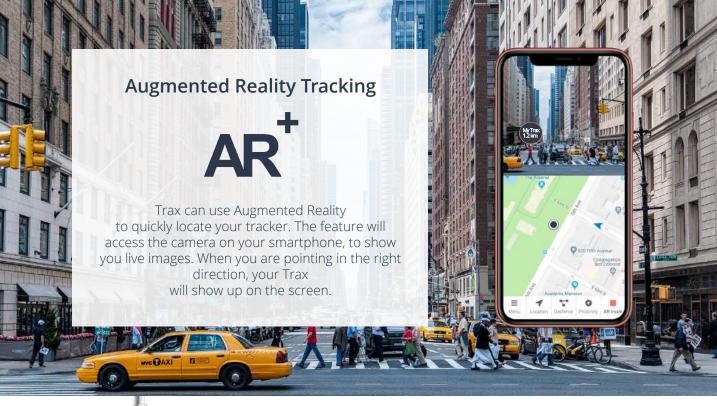

# Follow Location in Real-Time with Trax Smartphone & Web App

Trax comes with a free App, that is intuitive and easy to use. The App is an essential part of the Trax G+ experience. You will be able to follow your trackers in real-time, and there is no limit to how many trackers you can add.

## What does Real-Time Tracking Mean?

Trax is a real-time tracking device. This means it can send position updates as frequently as every 10 seconds, a very rare feature on the market.