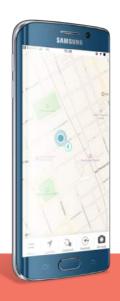

# Follow Location in Real-Time with Trax Smartphone & Web App

Trax comes with a free App, that is intuitive and easy to use. The App is an essential part of the Trax G+ experience. You will be able to follow your trackers in real-time, and there is no limit to how many trackers you can add.

## What does Real-Time Tracking Mean?

Trax is a real-time tracking device. This means it can send position updates as frequently as every 10 seconds, a very rare feature on the market.