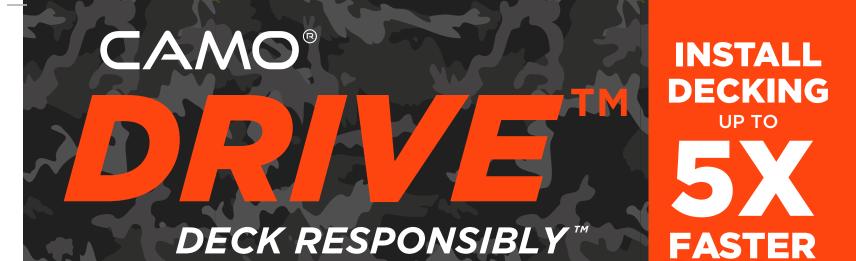

## FACE

FOR USE ON WOOD, **COMPOSITE & PVC DECKING** 

#### **CAMO** Drive

The CAMO Drive is an easy-to-use, versatile, affordable and body-saving deck installation tool.

Key Features Include:

- Install Decking Up To 5X Faster
- Easy To Use Choose the fastening method, attach the guide and Drive!
- Body Saving Unique design gets you off your knees
- Versatile Use with any decking
- Affordable reduce labor costs
- Attaches to your drill
- For wood from treated lumber to hardwoods, composite or PVC
- Drives proven CAMO screws preventing fastener-caused splitting or cracking
- One-year warranty