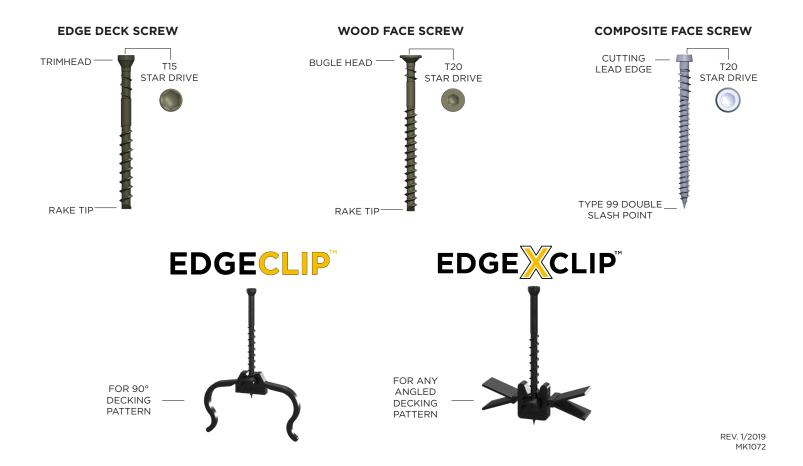

SE ON **GROOVED DECKING** 

## FACE





FOR USE ON WOOD, **COMPOSITE & PVC DECKING** 

#### THREE FASTENING METHODS



USE WITH CAMO DRIVE COLLATED EDGE SCREWS



**CLIP GUIDE** 

USE WITH EDGECLIP AND EDGEXCLIP



FACE GUIDE

#### **CAMO** Drive

The CAMO Drive is an easy-to-use, versatile, affordable and body-saving deck installation tool.

Key Features Include:

- Install Decking Up To 5X Faster
- Easy To Use Choose the fastening method, attach the guide and Drive!
- Body Saving Unique design gets you off your knees
- Versatile Use with any decking
- Affordable reduce labor costs
- Attaches to your drill
- For wood from treated lumber to hardwoods, composite or PVC
- Drives proven CAMO screws preventing fastener-caused splitting or cracking
- One-year warranty

### **CAMO FASTENERS**