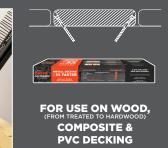

#### THREE FASTENING METHODS

USE WITH CAMO DRIVE COLLATED EDGE SCREWS

**CLIP GUIDE** 

USE WITH EDGECLIP AND EDGEXCLIP

FACE GUIDE