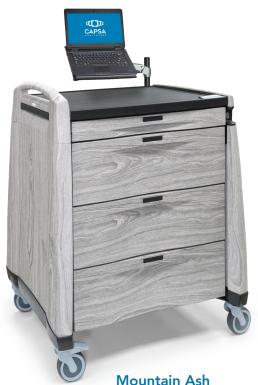

PCL model shown with optional laptop arm

Available in three widths: S, L, XL

UDL model shown with optional accessories