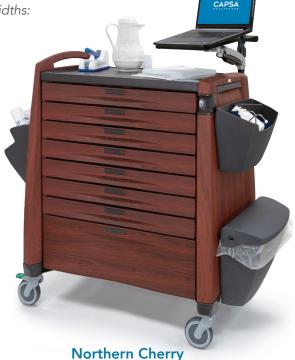

PCL model shown with optional laptop arm

Available in three widths: S, L, XL

UDL model shown with optional accessories