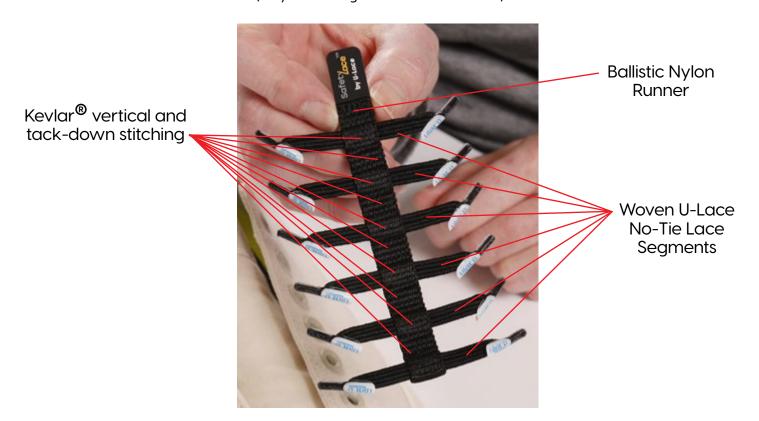

vioral Healthcare facilities.



Maintain Patient
Dignity

Increase Facility
Safety

**Accessible Cost** 

10 years ago U-Lace<sup>®</sup> innovated the world's first modular no-tie laces.

5 years ago the Behavioral Healthcare industry discovered U-Lace® and began using it to protect patients, staff, visitors and facilities in general.

In July 2018 U-Lace® began offering SafetyLace® our newly patented ligature-resistant replacement lace designed specifically for the Bahavioral Healthcare industry.

Over 20,000 U-Lace packs shipped to Behavioral Healthcare Facilities

Over 5,000 SafetyLace packs shipped to Behavioral Healthcare Facilities Incident-free across all shipments to Behavioral Healthcare Facilities to date

### **Technical Specifications**

(6 eyelet configuration shown below)



## Increase safety at your facility today.

## **Pricing**

Each package contains a pair of SafetyLace®

#### SafetyLace® SKU's

Available in 4 eyelet, 5 eyelet & 6 eyelet configurations

Black 6-eyelet Pack: SKU: ULSL-6E-BLK - \$4.96/Pack Black 5-eyelet Pack: SKU: ULSL-5E-BLK - \$4.86/Pack Black 4-eyelet Pack: SKU: ULSL-4E-BLK - \$4.76/Pack

Swap out program also available to match invently to actual needs.



SafetyLace Div. of U-Lace, LLC 463 Central Avenue Rochester, NY 14605

phone: (585) 454-8498 email: safetylace@u-lace.com website: www.u-lacesafety.com

U-Lace, LLC