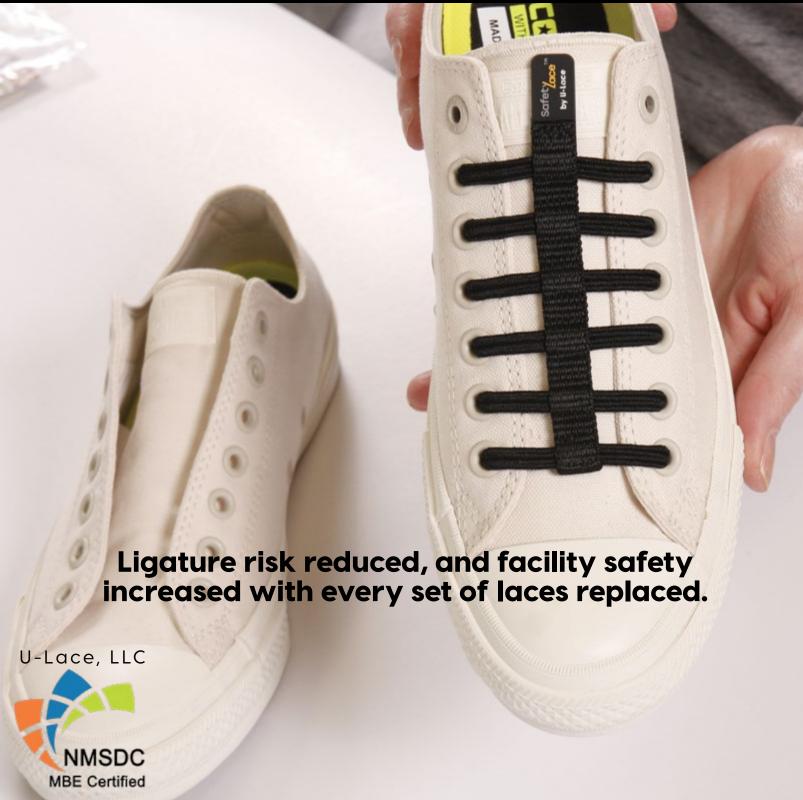

In July 2018 U-Lace® began offering SafetyLace® our newly patented ligature-resistant replacement lace designed specifically for the Bahavioral Healthcare industry.

Over 20,000 U-Lace packs shipped to Behavioral Healthcare Facilities

### **Technical Specifications**

(6 eyelet configuration shown below)