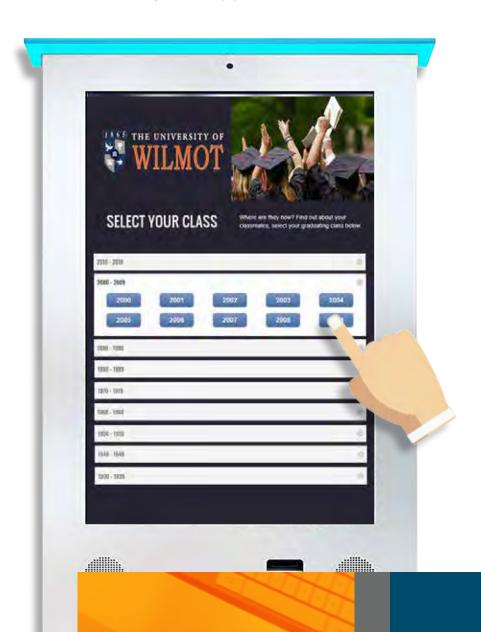

You can create multiple location specific homescreens for different kiosks throughout the campus!

Shown here on the Merchant Max Kiosk

SCHOOL SPIRIT SHOWCASE

SCHOOL HISTORY

Browse through the graduating classes of your alma mater! The easy to use interface allows users to search for names or quickly navigate to view the showcase pages for any year.

## **Through the Years**

- ⟨ Users Can Browse or Search
- Group Graduating Classes by Decade
- Include All Available School History
- Easy To Use Navigation
- Add New Classes Each Year

Reach out to Alumni organizations to spread the word, promote and share information!