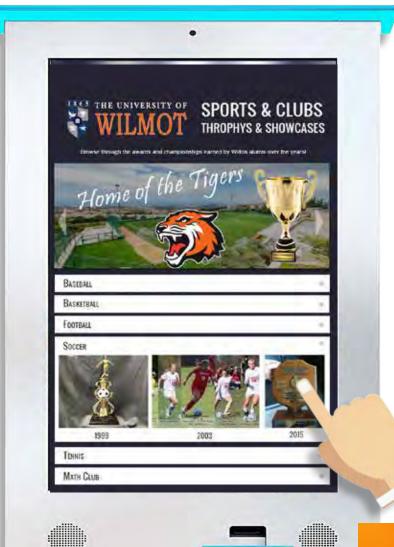

SCHOOL SPIRIT SHOWCASE

TROPHY CASE

Enhance your traditional trophy case with a virtual, interactive display of awards from each winning season over the years! Create an everlasting digital home for the achievements of your institution.

#### Features & Highlights

- Trophy Slide Show Header
- Sections for Each Sport or Group
- Limitless Interactive Galleries
- Link to Championship Year Pages
- Enlarge Image Display
- Add New Sections as Desired

This sharable, expandable, virtual trophy case is also accessible online making it possible for users to access, view and share from anywhere in the world!

SCHOOL SPIRIT SHOWCASE

TEAMS and CLUBS

Create a showcase page for any academics team, class or group you wish to recognize. The Tribute software is fully customizable to accommodate your schools unique requirements.