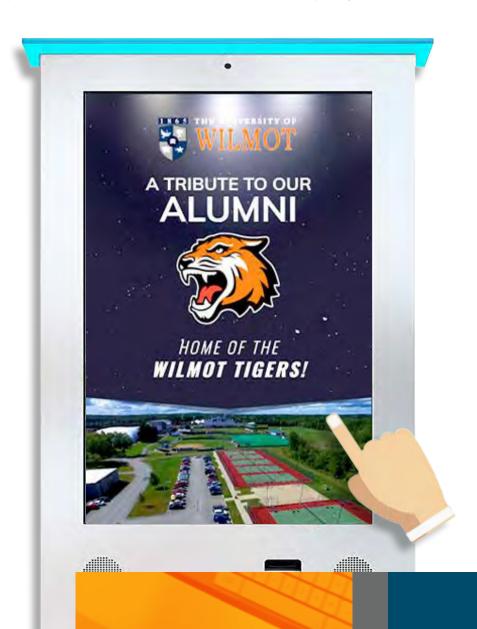

## View on all devices!

SCHOOL SPIRIT SHOWCASE
HOMESCREEN

You choose what you want to highlight! Put your sports MVPs front and center, display aerial video of your campus, show a gallery of grads or a photo slide show of the latest events on campus, you decide!

## **Homescreen Options**

- Animated Intro & Branding
- Auto Play Video to attract users
- Auto Play/Interactive Photo Galleries
- Screen savers and Sideshows
- Easy Navigation to Each Section
- Sports Highlights
- ✓ Donation & Sponsorship Information

You can create multiple location specific homescreens for different kiosks throughout the campus!

Shown here on the Merchant Max Kiosk

SCHOOL SPIRIT SHOWCASE

SCHOOL HISTORY

Browse through the graduating classes of your alma mater! The easy to use interface allows users to search for names or quickly navigate to view the showcase pages for any year.