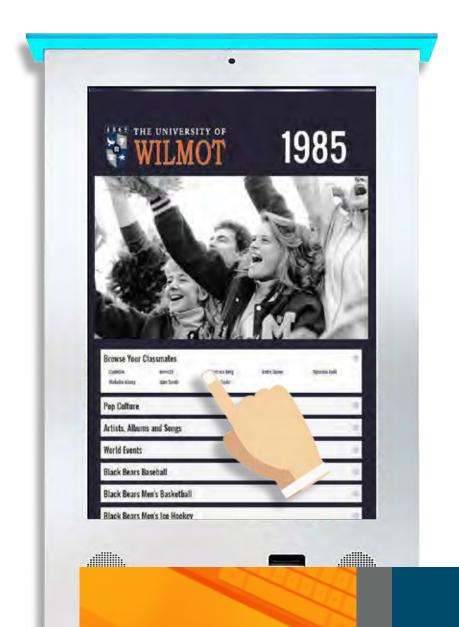

SCHOOL SPIRIT SHOWCASE

CLASS PAGES

The Graduating Class Showcase pages really get the alumni engaged! Everyone has something to share and usually some great pictures and stories will be submitted for your approval.

#### **Memories and Nostalgia**

- Gallery of Best Pictures of the Year
- Browse or Search for Classmates
- Links to Classmates Profile Pages
- List Superlatives that Link to Profiles
- Sports, Teams and Club Links
- Include Pop Culture
- Include History and World Events