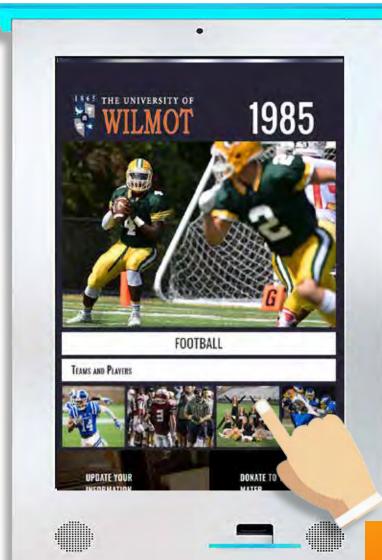

SCHOOL SPIRIT SHOWCASE

SPORT PAGES

For school sports teams at ALL levels, the School Spirit Showcase kiosk software package can provide an interactive showcase page for each sport. Give your MVPs the perfect platform to share individual and team accomplishments and photos.

## Features & Highlights

- MVPs. Records and Statistics
- Photos and Videos
- Player Biographies
- Search by Name, Year or Sport
- Create Multiple Image Galleries

A great interactive addition near the gymnasium or any school common areas. Deliver any media type and make updates as often as you like!