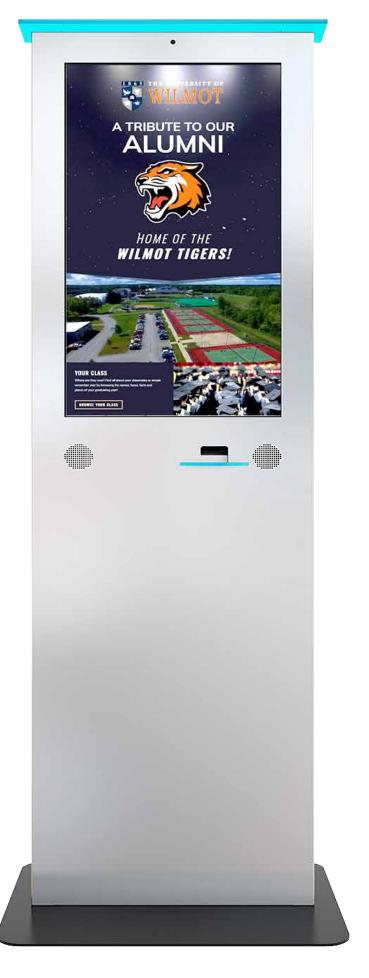

You can create multiple location specific homescreens for different kiosks throughout the campus!

Shown here on the Merchant Max Kiosk

SCHOOL SPIRIT SHOWCASE

SCHOOL HISTORY

Browse through the graduating classes of your alma mater! The easy to use interface allows users to search for names or quickly navigate to view the showcase pages for any year.