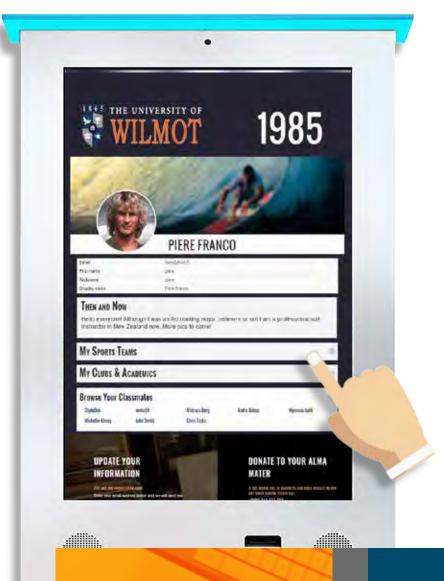

SCHOOL SPIRIT SHOWCASE
PROFILE PAGES

Users can submit profile content to be reviewed and approved by an administrator before publishing. Because the School Spirit Showcase platform is accessible online, users can supply photos and updates from the comfort of their home.

#### All About the People

- Profile Pages for Students or Faculty
- Links to Relevant Sports & Club Pages
- ⟨ User Submitted Content & Updates
- Share Stories from the Glory Days
- Update Details with 'Then and Now'
- Create Photo Galleries