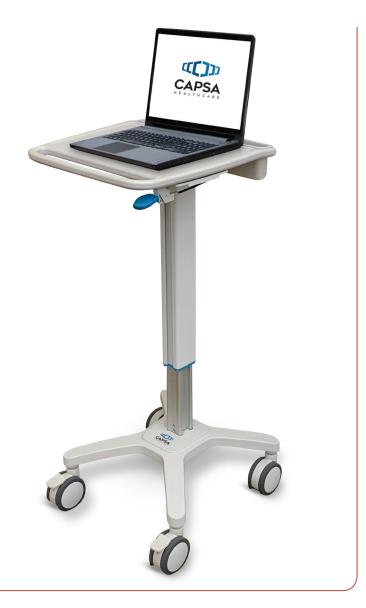

# SlimCart™

## SlimCart™

The non-powered, ultra-lightweight SlimCart™ glides easily through tight care settings, providing a flexible, costeffective solution for mobile documentation. The compact profile and 4" casters allow for simple mobility through doorways, in patient rooms or in hallways. The SlimCart™ provides a generous work surface with a slide-out mouse surface on the left or right side, and is configurable with your choice of laptop, tablet, or lightweight computer monitor.

### **General Specifications**

Starting Weight: 27 lbs 33.25" to 49.5" Height Range:

16.25"

Adjustment Range:

Footprint (width front to rear): 15.35-16.02"W x 16.73"D

Work Surface - Work Area: 14.52"W x 12.35"D Work Surface - Outer Dimensions: