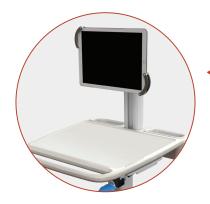

#### Configurable

Configurable with your choice of laptop, tablet or lightweight monitor

## SlimCart™

The non-powered, ultra-lightweight SlimCart™ glides easily through tight care settings, providing a flexible, costeffective solution for mobile documentation. The compact profile and 4" casters allow for simple mobility through doorways, in patient rooms or in hallways. The SlimCart™ provides a generous work surface with a slide-out mouse surface on the left or right side, and is configurable with your choice of laptop, tablet, or lightweight computer monitor.