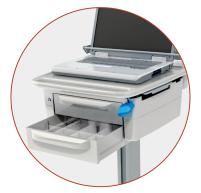

#### **Storage Drawers**

Optional locking or non-locking removable drawers for efficient and secure storage