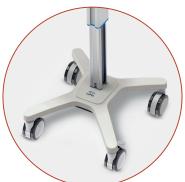

#### Slim Profile

Lightweight, compact size maneuvers easily through tight spaces

## SlimCart™

The non-powered, ultra-lightweight SlimCart™ glides easily through tight care settings, providing a flexible, costeffective solution for mobile documentation. The compact profile and 4" casters allow for simple mobility through doorways, in patient rooms or in hallways. The SlimCart™ provides a generous work surface with a slide-out mouse surface on the left or right side, and is configurable with your choice of laptop, tablet, or lightweight computer monitor.